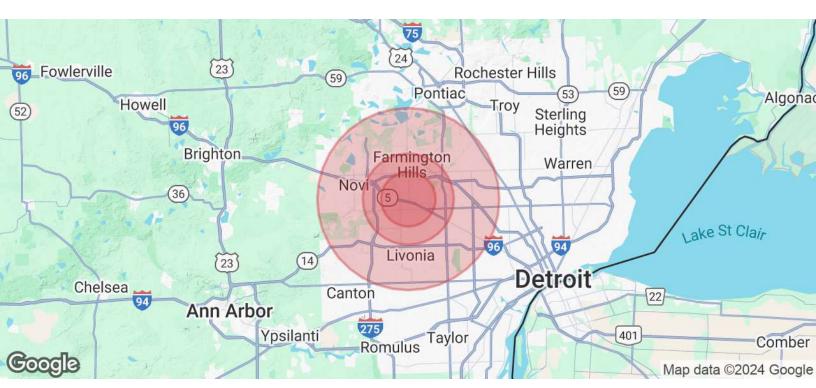

## **OFFERING SUMMARY**

| Contact Broker    |
|-------------------|
| 2,400 - 38,462 SF |
| 6.01 Acres        |
| 73,204 SF         |
| 21632             |
|                   |

| DEMOGRAPHICS      | 3 MILES  | 5 MILES  | 10 MILES |
|-------------------|----------|----------|----------|
| Total Households  | 35,173   | 90,913   | 86,211   |
| Total Population  | 80,872   | 210,817  | 210,260  |
| Average HH Income | \$92,669 | \$94,974 | \$81,409 |

2,400 - 38,462 SF

| 3 MILES  | 5 MILES                                                           | 10 MILES                                                                                             |
|----------|-------------------------------------------------------------------|------------------------------------------------------------------------------------------------------|
| 80,872   | 210,817                                                           | 210,260                                                                                              |
| 41.4     | 41.9                                                              | 41.9                                                                                                 |
| 40.0     | 40.5                                                              | 40.5                                                                                                 |
| 42.5     | 43.0                                                              | 43.0                                                                                                 |
| 3 MILES  | 5 MILES                                                           | 10 MILES                                                                                             |
| 35,173   | 90,913                                                            | 86,211                                                                                               |
| 2.4      | 2.4                                                               | 2.4                                                                                                  |
| \$92,669 | \$94,974                                                          | \$81,409                                                                                             |
|          |                                                                   |                                                                                                      |
|          | 80,872<br>41.4<br>40.0<br>42.5<br><b>3 MILES</b><br>35,173<br>2.4 | 80,872 210,817<br>41.4 41.9<br>40.0 40.5<br>42.5 43.0<br>3 MILES 5 MILES<br>35,173 90,913<br>2.4 2.4 |