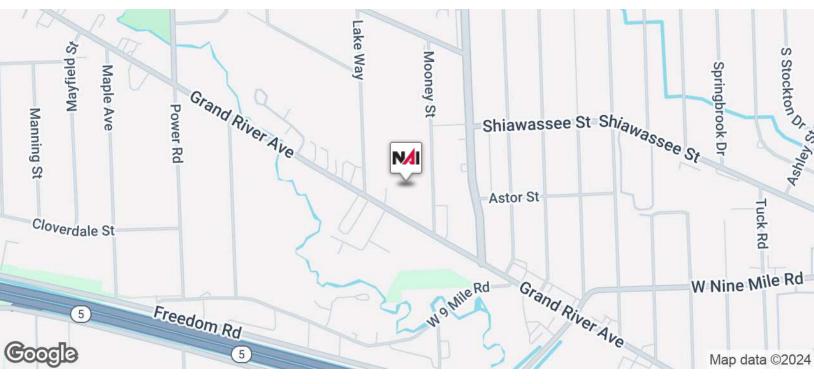

## Farmington Plaza Shopping Center

31530-31630 Grand River Farmington, Michigan 48336

## **Property Highlights**

- 75,000 SF Neighborhood Shopping Center
- Abundant Parking 300 Parking Spaces
- Just West of Orchard Lake Road/9 Mile
- Zoned C3
- Highly-Visible Center
- Easy Ingress & Egress for Customers
- Main Road Pylon Sign
- Bus Line
- Traffic Count at Grand River Ave and Orchard Lake -24,564 CPD