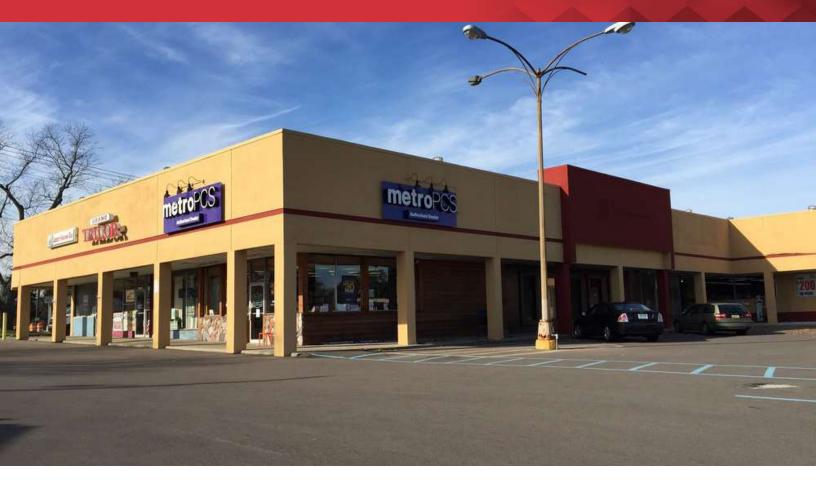

## Farmington Plaza Shopping Center

31530-31630 Grand River Farmington, Michigan 48336

## **Property Highlights**

- 75,000 SF Neighborhood Shopping Center
- Abundant Parking 300 Parking Spaces
- Just West of Orchard Lake Road/9 Mile
- Zoned C3
- Highly-Visible Center
- Easy Ingress & Egress for Customers
- Main Road Pylon Sign
- Bus Line
- Traffic Count at Grand River Ave and Orchard Lake -24,564 CPD