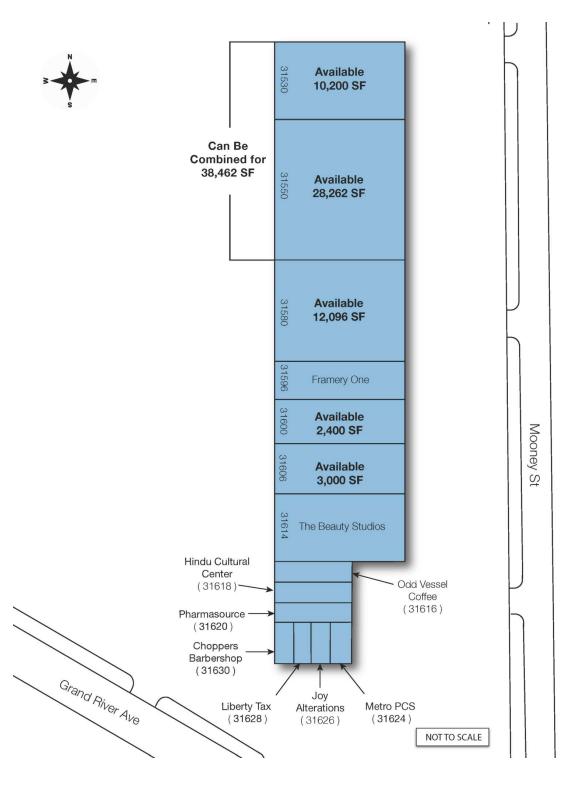

NEIGHBORHOOD CENTER 2,400 -

## **OFFERING SUMMARY**

| Contact Broker    |
|-------------------|
| 2,400 - 38,462 SF |
| 6.01 Acres        |
| 73,204 SF         |
| 21632             |
|                   |

| DEMOGRAPHICS      | 3 MILES  | 5 MILES  | 10 MILES |
|-------------------|----------|----------|----------|
| Total Households  | 35,173   | 90,913   | 86,211   |
| Total Population  | 80,872   | 210,817  | 210,260  |
| Average HH Income | \$92,669 | \$94,974 | \$81,409 |

2,400 - 38,462 SF

| 3 MILES  | 5 MILES                                                           | 10 MILES                                                                                             |
|----------|-------------------------------------------------------------------|------------------------------------------------------------------------------------------------------|
| 80,872   | 210,817                                                           | 210,260                                                                                              |
| 41.4     | 41.9                                                              | 41.9                                                                                                 |
| 40.0     | 40.5                                                              | 40.5                                                                                                 |
| 42.5     | 43.0                                                              | 43.0                                                                                                 |
| 3 MILES  | 5 MILES                                                           | 10 MILES                                                                                             |
| 35,173   | 90,913                                                            | 86,211                                                                                               |
| 2.4      | 2.4                                                               | 2.4                                                                                                  |
| \$92,669 | \$94,974                                                          | \$81,409                                                                                             |
|          |                                                                   |                                                                                                      |
|          | 80,872<br>41.4<br>40.0<br>42.5<br><b>3 MILES</b><br>35,173<br>2.4 | 80,872 210,817<br>41.4 41.9<br>40.0 40.5<br>42.5 43.0<br>3 MILES 5 MILES<br>35,173 90,913<br>2.4 2.4 |