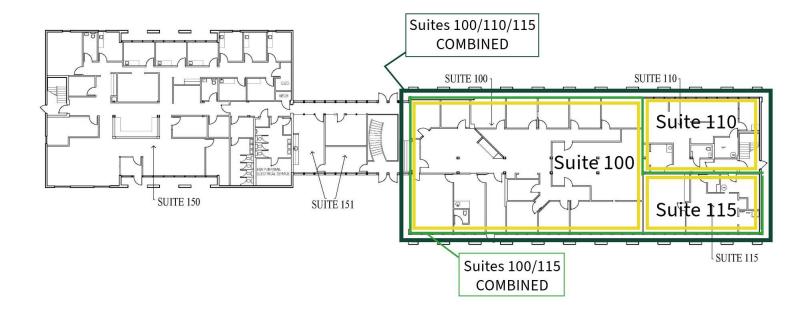

#### **AVAILABLE SPACES**

| SUITE                      | TENANT    | SIZE (SF) | LEASE TYPE   | LEASE RATE    |
|----------------------------|-----------|-----------|--------------|---------------|
| ■ Ste 100                  | Available | 5,186 SF  | Full Service | \$21.50 SF/yr |
| ■ Ste 110                  | Available | 1,320 SF  | Full Service | \$21.50 SF/yr |
| ■ Ste 115                  | Available | 1,224 SF  | Full Service | \$21.50 SF/yr |
| Ste 100/110 Combined       | Available | 6,506 SF  | Full Service | \$21.50 SF/yr |
| ■ Ste 100/110/115 Combined | Available | 7,730 SF  | Full Service | \$21.50 SF/yr |