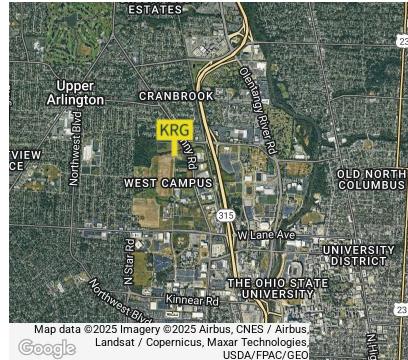

#### LOCATION OVERVIEW

2929 Kenny Rd is located in northwest central Oh in the Kenny Road Campus business park. We are next door to The Ohio State University main campus. This site has easy access to central Ohio with the SR315 entrance at Ackerman Rd 300 yards away.