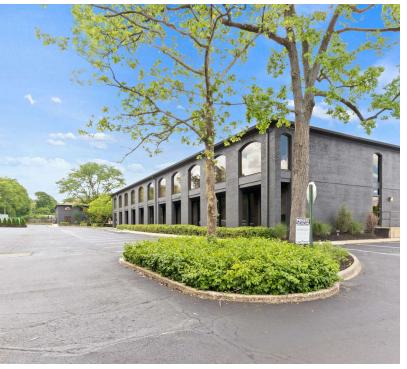

#### **PROPERTY OVERVIEW**

Located next door to the Ohio State University main campus 2929 Kenny Rd is an excellent leasing opportunity. This building is on the east end of the Kenny Rd office park offering a secluded site at a traffic light with great access. Surface parking surrounds the south of the building. Complex offers signage and shares a beautiful courtyard with the rest of the campus.

#### LOCATION OVERVIEW

2929 Kenny Rd is located in northwest central Oh in the Kenny Road Campus business park. We are next door to The Ohio State University main campus. This site has easy access to central Ohio with the SR315 entrance at Ackerman Rd 300 yards away.