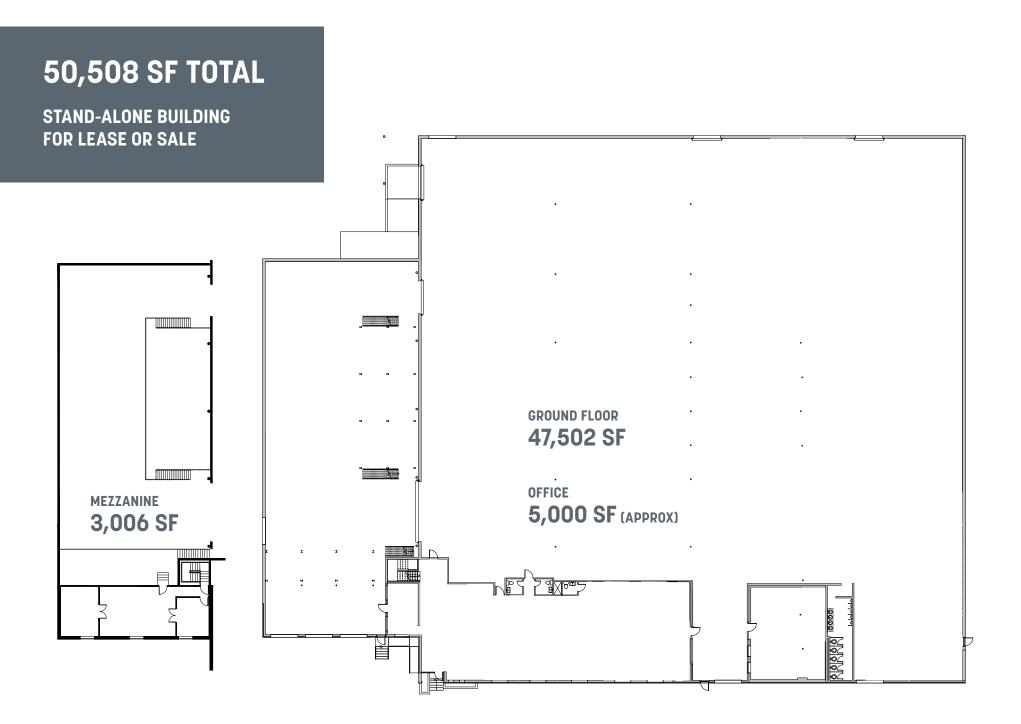

# **4919 WOODALL**

### **PROJECT ATTRIBUTES**

Stand-alone 50,508 SF building

14' - 24' Clear Height; 24' Clear in Main Loading Area

Power – 800 AMPS, 480 Volt, Three-phase power 3/1000 Parking

Sprinklered

Front Loading with 5 Dock High Doors Centrally Located Near Love Field

### **PROJECT IMPROVEMENTS**

Major Capital Improvements

New Roof and Skylights

Enhanced Landscaping

Exterior and Interior LED Lighting

Fresh Interior and Exterior Paint

5,000 SF Enhanced Office Space

M 2 G V E N T U R E S