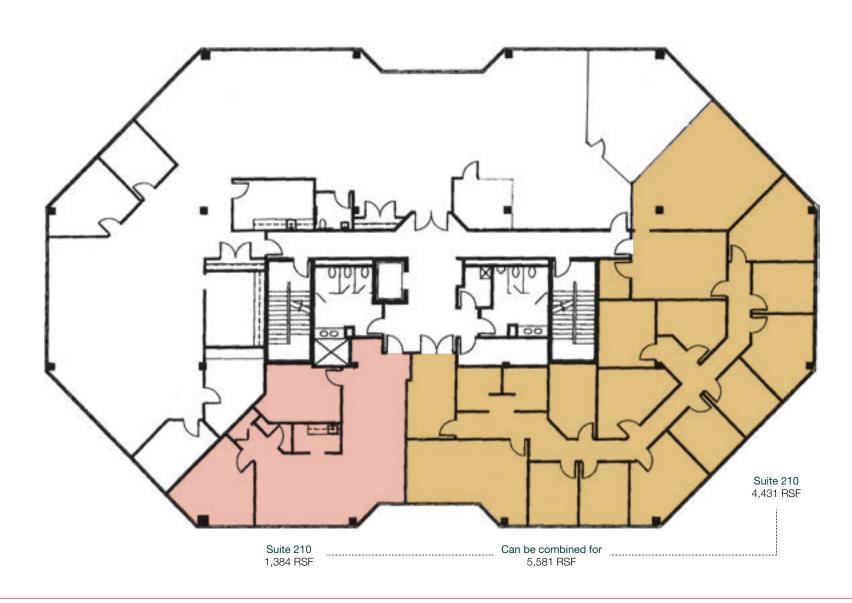

#### 400 Cresson Boulevard

• Suite 100: 2,960 RSF

• <u>Suite 106: 959 RSF</u>

• Suite 110: 1,825 RSF

• Suite 208: 1,384 RSF

• Suite 210: 4,431 RSF

• Suite 300: 2,192 RSF

## Oaks Medical Center | 400 Cresson I Oaks, PA 19460

400 Cresson Boulevard

Second Floor Plan