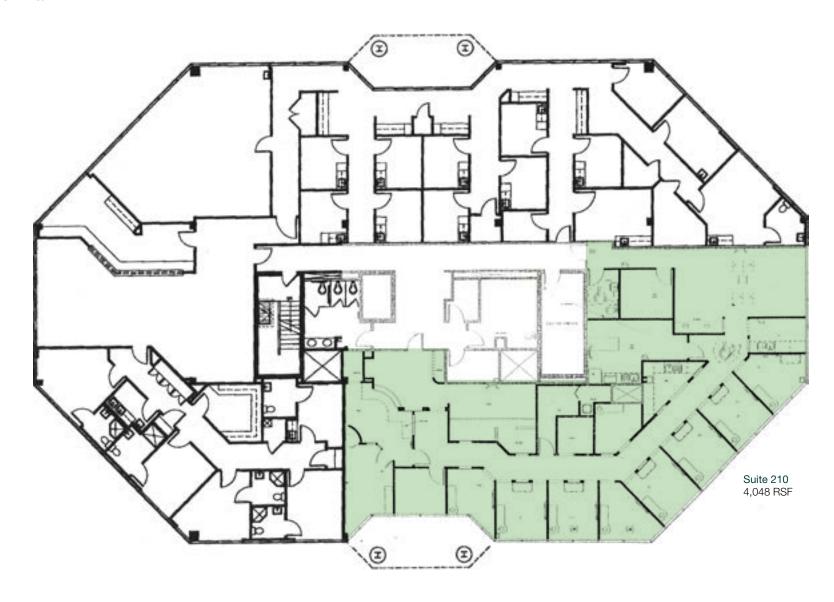

## $Oaks\ Medical\ Center \ | \ \ {}^{\textbf{450\ Cresson\ Boulevard}}_{\text{Oaks,\ PA}} \ 19460$

Second Floor Plan

#### 450 Cresson Boulevard

- Suite 100: 5,701 RSF
- <u>Suite 210: 4,048 RSF</u>