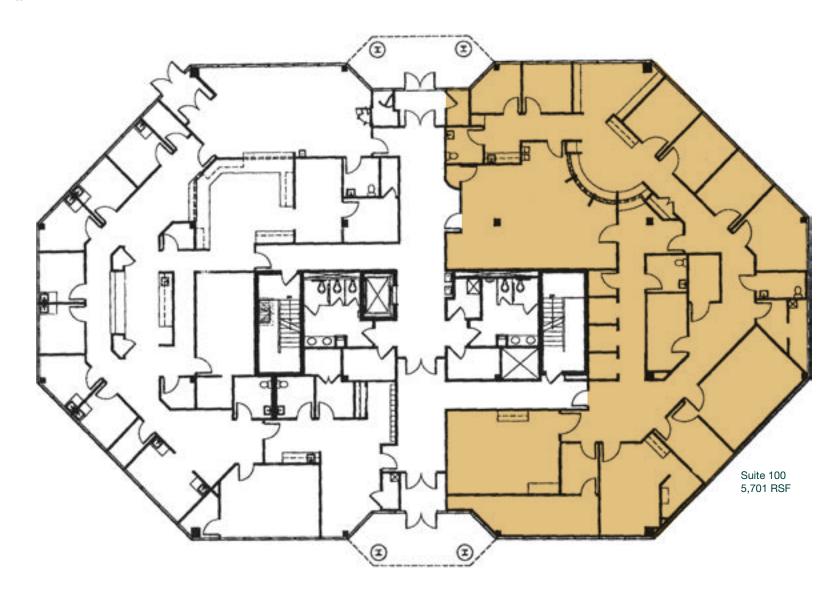

## Oaks Medical Center | 450 Cresson I Oaks, PA 19460

450 Cresson Boulevard

First Floor Plan

#### 450 Cresson Boulevard

- Suite 100: 5,701 RSF
- <u>Suite 210: 4,048 RSF</u>