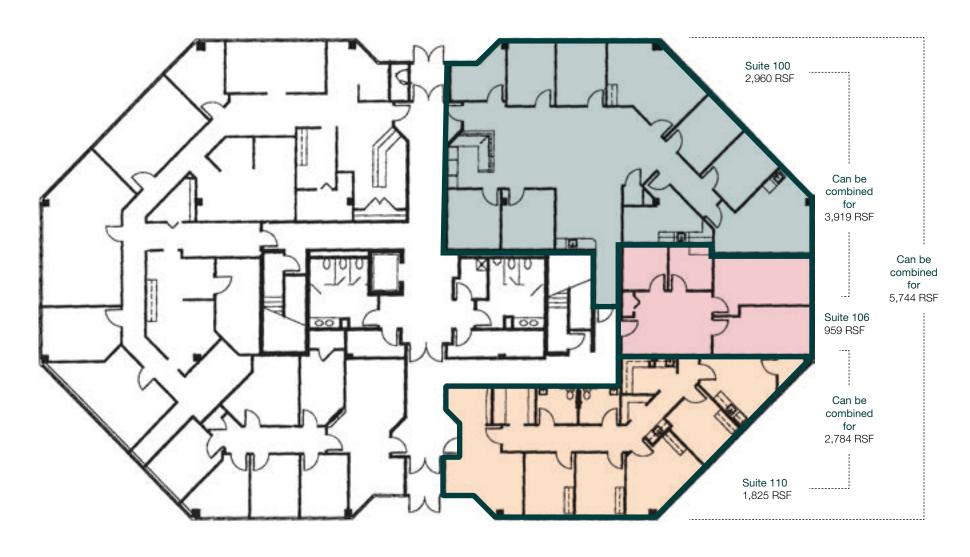

#### 400 Cresson Boulevard

• Suite 100: 2,960 RSF

• <u>Suite 106: 959 RSF</u>

• Suite 110: 1,825 RSF

• Suite 208: 1,384 RSF

• Suite 210: 4,431 RSF

• Suite 300: 2,192 RSF

## Oaks Medical Center

400 Cresson Boulevard

Oaks, PA 19460

First Floor Plan