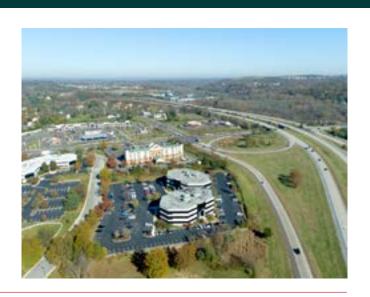

### **Property Highlights**

- Class "A" medical office building
- Full medical fitouts available
- Well capitalized ownership
- Visible from Route 422 with average daily vehicle count of 267,608
- Immediate access to Route 422, minutes from PA Turnpike and I-76
- Less than 15 minutes from King of Prussia Mall and Providence Town Center
- Ample Parking
- Prominent signage on Route 422