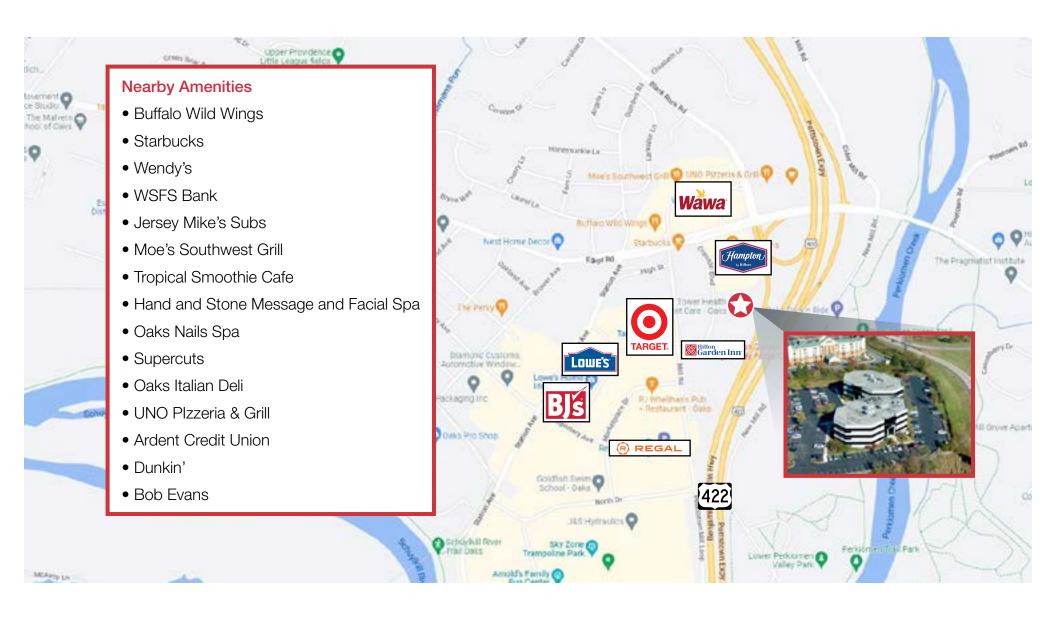

### **Property Highlights**

- Class "A" medical office building
- Full medical fitouts available
- Well capitalized ownership
- Visible from Route 422 with average daily vehicle count of 267,608
- Immediate access to Route 422, minutes from PA Turnpike and I-76
- Less than 15 minutes from King of Prussia Mall and Providence Town Center
- Ample Parking
- Prominent signage on Route 422