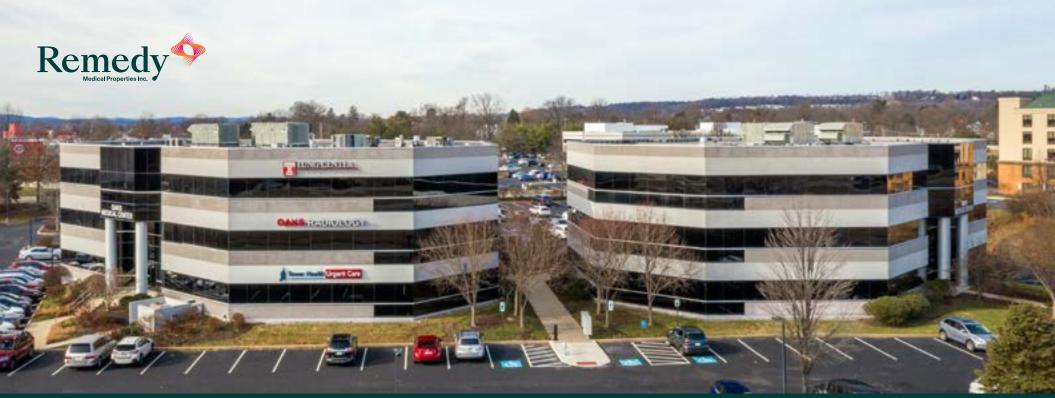

# Oaks Medical Center

**400 & 450 Cresson Boulevard** Oaks, PA 19460

### **Property Highlights**

- Class "A" medical office building
- Full medical fitouts available
- Well capitalized ownership
- Visible from Route 422 with average daily vehicle count of 267,608
- Immediate access to Route 422, minutes from PA Turnpike and I-76
- Less than 15 minutes from King of Prussia Mall and Providence Town Center
- Ample Parking
- Prominent signage on Route 422