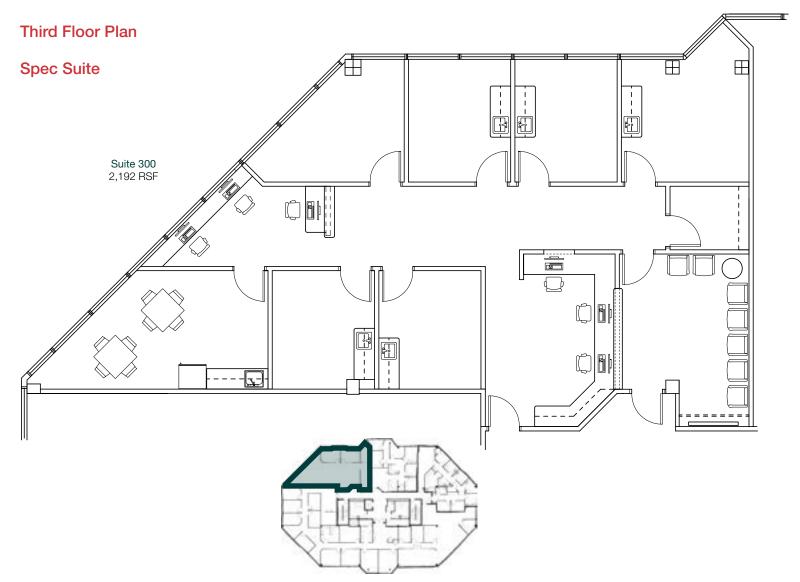

#### 400 Cresson Boulevard

• Suite 100: 2,960 RSF

• <u>Suite 106: 959 RSF</u>

• Suite 110: 1,825 RSF

• Suite 208: 1,384 RSF

• Suite 210: 4,431 RSF

• Suite 300: 2,192 RSF