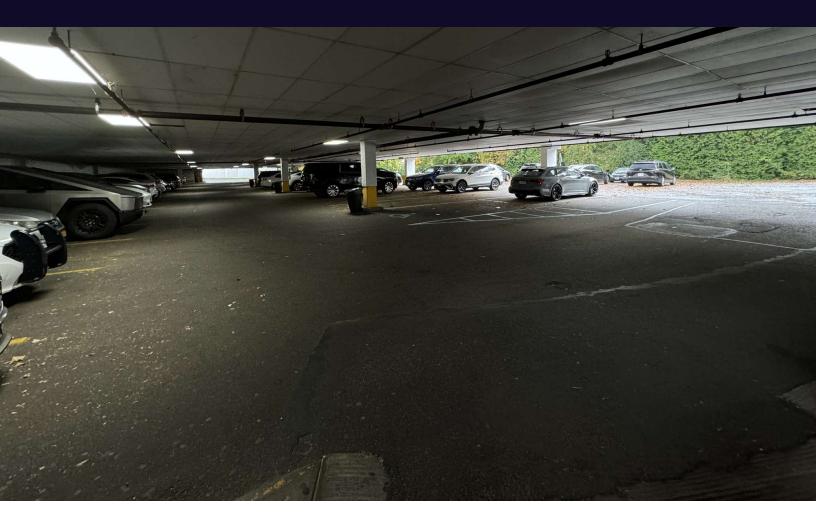

#### Offering Summary

| Available SF:    | 2,400 - 4,000 SF |
|------------------|------------------|
| Renovated:       | 2005             |
| Property Size:   | 29,907 SF        |
| Frontage:        | 360 SF           |
| Land Area:       | 2:00 AC          |
| Parking Ratio:   | 4.00/1,000 SF    |
| Parking Surface: | 120              |
| Parking Covered: | 50               |

#### **Property Overview**

WELCOME TO PROMENADE SHOPPING CENTER

This building offers elevator access from the parking lot, covered parking, and handicap accessibility for convenience and ease of use.

Unit 1: