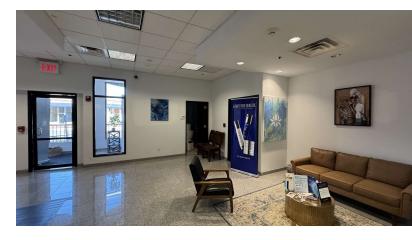

Formerly Laffey Real Estate, this approximately 2,400 SF retail space is ideal for professional use. The rectangular layout with high ceilings features a welcoming reception area, kitchenette, two private glass-walled rooms, and an open space prepared for cubicle setup.