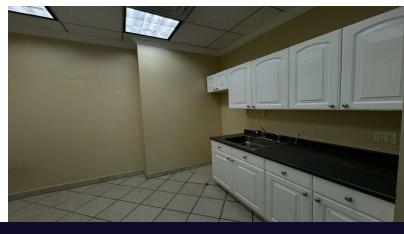

Unit 2:

Formerly a Medical Spa, this approximately 4,000 SF space is newly renovated with high ceilings and large frontage on Middle Neck Rd. It features a spacious open reception area, two exam rooms, multiple offices, and two multi-unit bathrooms.