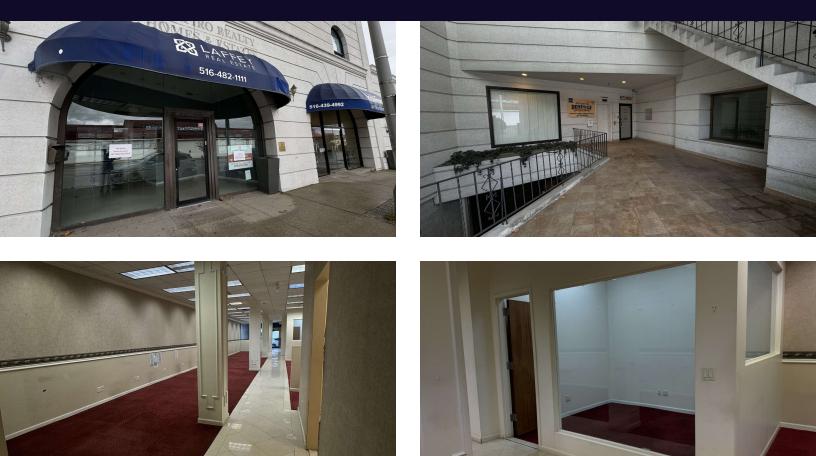

# TWO SPACES AVAILABLE IN PROMENADE SHOPPING CENTER

200 MIDDLE NECK RD. GREAT NECK.

#### **Property Overview**

WELCOME TO PROMENADE SHOPPING CENTER

This building offers elevator access from the parking lot, covered parking, and handicap accessibility for convenience and ease of use.

Unit 1:

Formerly Laffey Real Estate, this approximately 2,400 SF retail space is ideal for professional use. The rectangular layout with high ceilings features a welcoming reception area, kitchenette, two private glass-walled rooms, and an open space prepared for cubicle setup.

Unit 2:

Formerly a Medical Spa, this approximately 4,000 SF space is newly renovated with high ceilings and large frontage on Middle Neck Rd. It features a spacious open reception area, two exam rooms, multiple offices, and two multi-unit bathrooms.