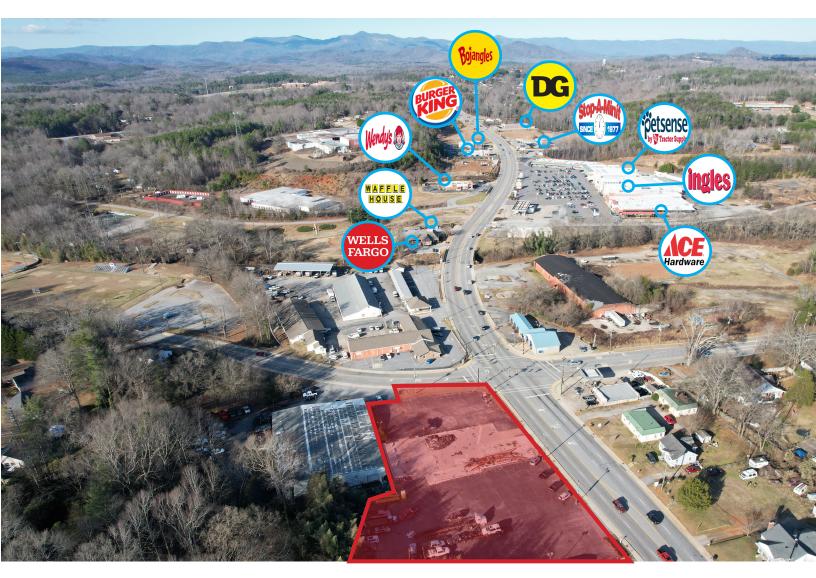

Area businesses include: Burger King, Dollar General, Ingle's, Pizza Inn, Wendy's

Will Consider subdividing

Will consider ground lease