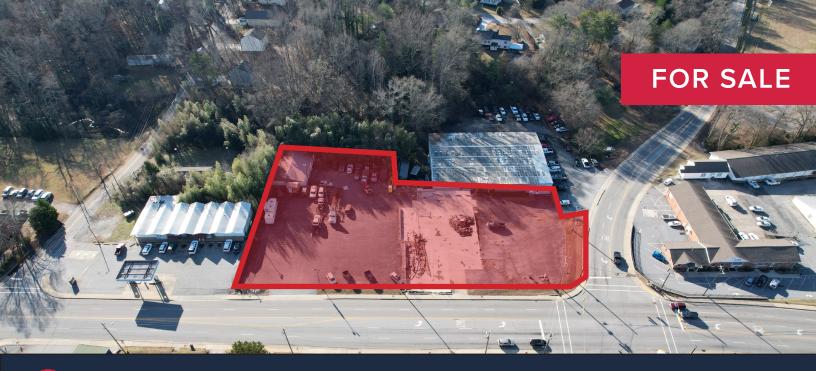

# Located at the signalized intersection of Ann Street and Jones Avenue

Traffic Count: ±11,000 Vehicles Per Day (VPD)

Total of ±500 feet of frontage offers potential for retail development

Lot is mostly level with utilities in place

Area businesses include: Burger King, Dollar General, Ingle's, Pizza Inn, Wendy's

Will Consider subdividing

Will consider ground lease