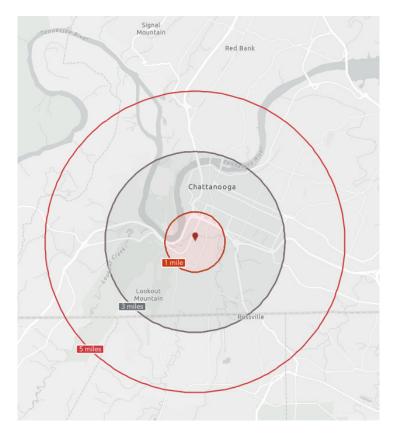

### Demographics

|                | 1 Mile | 3 Miles | 5 Miles |  |
|----------------|--------|---------|---------|--|
| 2024 HOUSEHOLD | 1,404  | 17,930  | 28,876  |  |

😢 520 Lookout Street Chattanooga, TN 37403

### **Key Demographics**

### KEY FACTS - 5 MILES

**67,143** Population **\$63,527** Median Income

Median Household

Income

\$41,501

Per Capita Income

Median Net Worth

| Population               |          | 3 mile   | 5 mile   |  |
|--------------------------|----------|----------|----------|--|
| 2024 Population          | 3,207    | 43,559   | 67,143   |  |
| 2029 Population          | 4,429    | 45,447   | 67,931   |  |
| Median Age               | 36.6     | 32.3     | 38.2     |  |
|                          |          |          |          |  |
| Household                | 1 mile   | 3 mile   | 5 mile   |  |
| 2024 Households          | 1,404    | 17,930   | 28,876   |  |
| Average Household Income | \$64,123 | \$86,414 | \$96,572 |  |