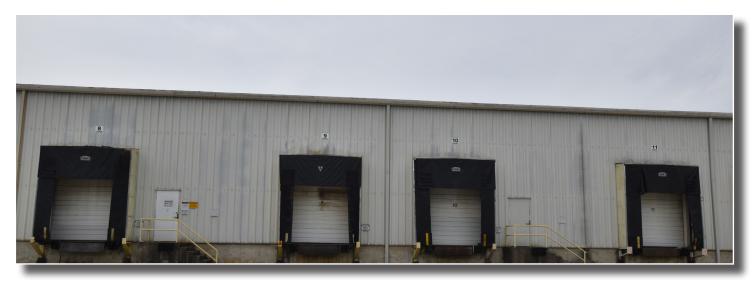

### **Property Highlights**

- Warehouse SF: 27,880
- Office SF: 1,120
  - Three Offices with updated breakroom and kitchenette
- Six (6) dock doors: 10' x13'
- 3 Phase 400 Amp Power
- Sprinklered
- Column Spacing: 25' by 40'
- Ceiling Height (Eave): 18'8"

### **Interior Pictures**

**Exterior Pictures** 

**S**+1 423 267 6549

**C** +1 423 267 6549

Aerial Map