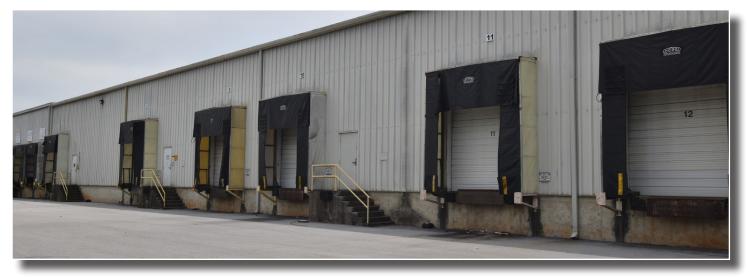

### **Property Highlights**

- Warehouse SF: 27,880
- Office SF: 1,120
  - Three Offices with updated breakroom and kitchenette
- Six (6) dock doors: 10' x13'
- 3 Phase 400 Amp Power
- Sprinklered
- Column Spacing: 25' by 40'
- Ceiling Height (Eave): 18'8"

### **Interior Pictures**

**Exterior Pictures** 

**S**+1 423 267 6549

**C** +1 423 267 6549

Aerial Map