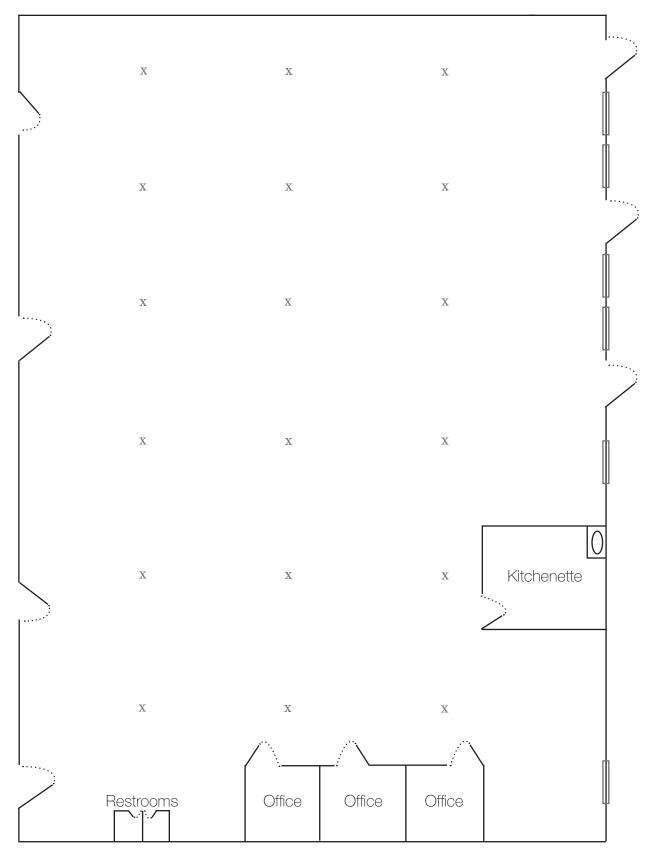

### **Property Highlights**

- Warehouse SF: 27,880
- Office SF: 1,120
  - Three Offices with updated breakroom and kitchenette
- Six (6) dock doors: 10' x13'
- 3 Phase 400 Amp Power
- Sprinklered
- Column Spacing: 25' by 40'
- Ceiling Height (Eave): 18'8"