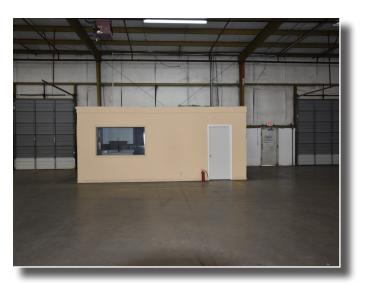

### **Property Highlights**

- Warehouse SF: 27,880
- Office SF: 1,120
  - Three Offices with updated breakroom and kitchenette
- Six (6) dock doors: 10' x13'
- 3 Phase 400 Amp Power
- Sprinklered
- Column Spacing: 25' by 40'
- Ceiling Height (Eave): 18'8"

### **Interior Pictures**

**Exterior Pictures** 

**S**+1 423 267 6549

**C** +1 423 267 6549

Aerial Map