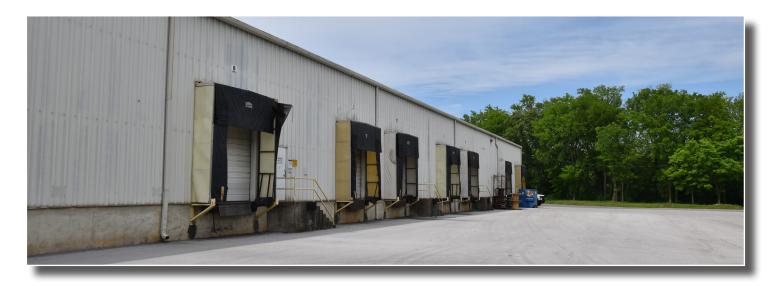

### **Property Highlights**

- Warehouse SF: 27,880
- Office SF: 1,120
  - Three Offices with updated breakroom and kitchenette
- Six (6) dock doors: 10' x13'
- 3 Phase 400 Amp Power
- Sprinklered
- Column Spacing: 25' by 40'
- Ceiling Height (Eave): 18'8"

### **Interior Pictures**

**Exterior Pictures** 

**S**+1 423 267 6549

**C** +1 423 267 6549

Aerial Map