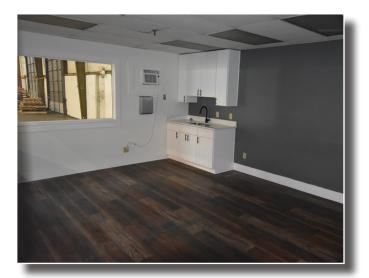

### **Property Highlights**

- Warehouse SF: 27,880
- Office SF: 1,120
  - Three Offices with updated breakroom and kitchenette
- Six (6) dock doors: 10' x13'
- 3 Phase 400 Amp Power
- Sprinklered
- Column Spacing: 25' by 40'
- Ceiling Height (Eave): 18'8"

### **Interior Pictures**

**Exterior Pictures** 

**S**+1 423 267 6549

**C** +1 423 267 6549

Aerial Map