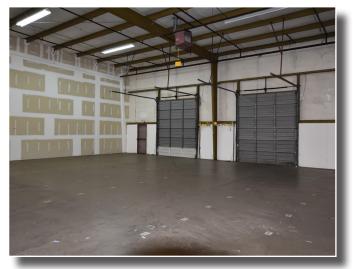

### **Property Highlights**

- Warehouse SF: 27,880
- Office SF: 1,120
  - Three Offices with updated breakroom and kitchenette
- Six (6) dock doors: 10' x13'
- 3 Phase 400 Amp Power
- Sprinklered
- Column Spacing: 25' by 40'
- Ceiling Height (Eave): 18'8"

### **Interior Pictures**

**Exterior Pictures** 

**S**+1 423 267 6549

**C** +1 423 267 6549

Aerial Map