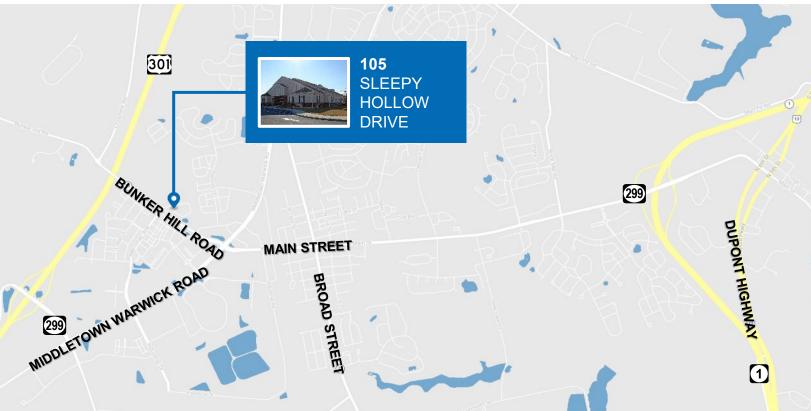

## 105 Sleepy Hollow Drive

MIDDLETOWN, DE 19709

### **Property Highlights**

- Ideal for medical / office use
- One suite left
- Ample parking
- Great visibility with potential for exterior pylon signage
- Numerous retail and restaurant
  establishments in close proximity