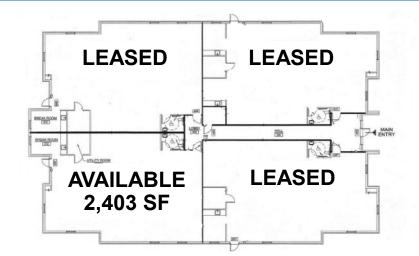

### 2,403 SF AVAILABLE FOR LEASE

### **AVAILABLE FOR LEASE: 9,628 SF, DIVISIBLE** 105 Sleepy Hollow Drive