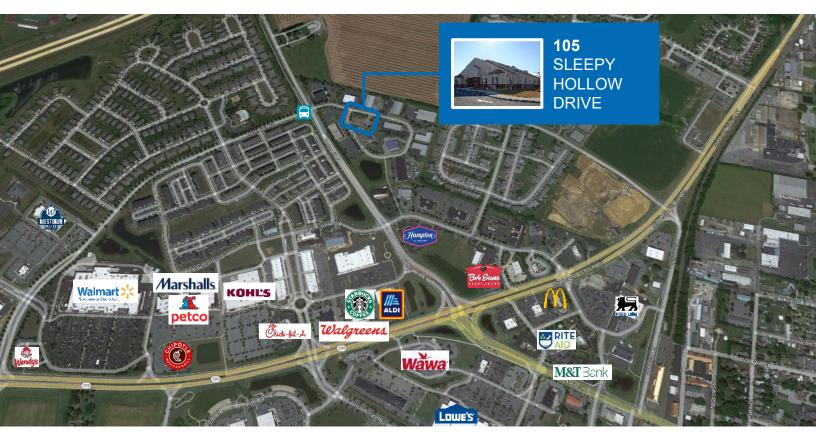

## 105 Sleepy Hollow Drive

MIDDLETOWN, DE 19709

### **Property Highlights**

- Ideal for medical / office use
- One suite left
- Ample parking
- Great visibility with potential for exterior pylon signage
- Numerous retail and restaurant
  establishments in close proximity