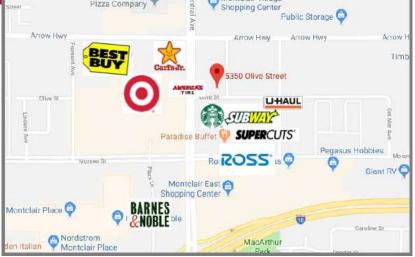

## Features:

- Retail Office/R&D Space
- Former Therapy Staffing Company
- Free-Standing Building: 5,000sf
- Open Entry, 3 Offices, 2 Restrooms,
  - 2 A/C Systems, Double Man Doors For Loading
- 4 100% Air Conditioned Space
- Lot Size: 14,400sf
- 18 Onsite Parking Spaces
- Surrounded by Regional and National Credit Tenants
- Surrounding tenants include America's Tire Store, U-Haul, Montclair Place; Carl's Jr, Target, US Bank, Best Buy, Cinnabon. Adjacent to Moreno Plaza; Starbucks, Subway, Supercuts, Paradise Buffet