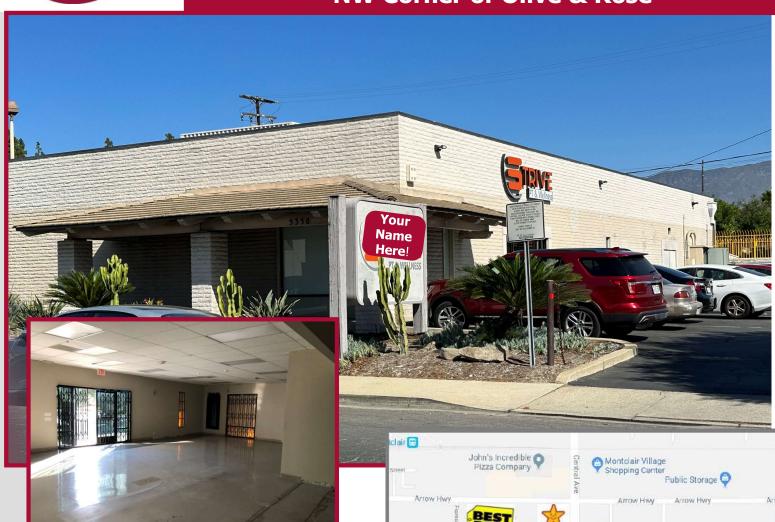

## For Sale or Lease Retail/ R&D Space

5350 Olive St, Montclair CA
NW Corner of Olive & Rose

## Features:

- Retail Office/R&D Space
- Former Therapy Staffing Company
- Free-Standing Building: 5,000sf
- Open Entry, 3 Offices, 2 Restrooms,
  - 2 A/C Systems, Double Man Doors For Loading
- 4 100% Air Conditioned Space
- Lot Size: 14,400sf
- 18 Onsite Parking Spaces
- Surrounded by Regional and National Credit Tenants
- Surrounding tenants include America's Tire Store, U-Haul, Montclair Place; Carl's Jr, Target, US Bank, Best Buy, Cinnabon. Adjacent to Moreno Plaza; Starbucks, Subway, Supercuts, Paradise Buffet