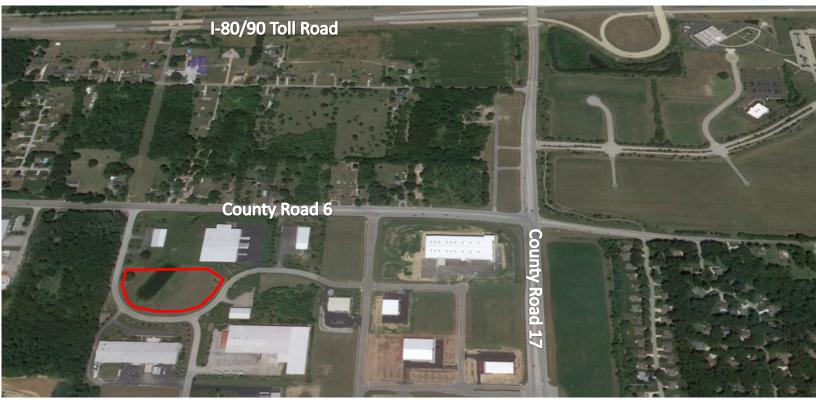

## ELKHART EAST — AREA D LOT 2A

2 Elkhart East Blvd., Elkhart, IN 46514

## Elkhart East — Area D Lot 2A

- 4.46 acres conveniently located in Elkhart, Indiana south of the I80/90 Toll Road Interchange (Exit 96).
- The Indiana Toll Road provides exceptional accessibility to major transportation routes and easy access to many of the communities in northern Indiana and southern Michigan
- The perfect location for companies looking to expand or relocate into a state-of-the-art business community
- Area Businesses include Hull Lift Truck, Battery Systems, Boyd Elkhart and more.

## **PROPERTY INFORMATION**

**PRICE** \$325,000

**SITE** 2 Elkhart East Blvd.

Elkhart, IN 46514

SIZE 4.46 acres

**ZONING E-3 DPUD** 

Pete Letherman, SIOR, CCIM ● Executive Vice President 574.262.2576 ● sales@northlandcorpindiana.com ● northlandcorporation.com