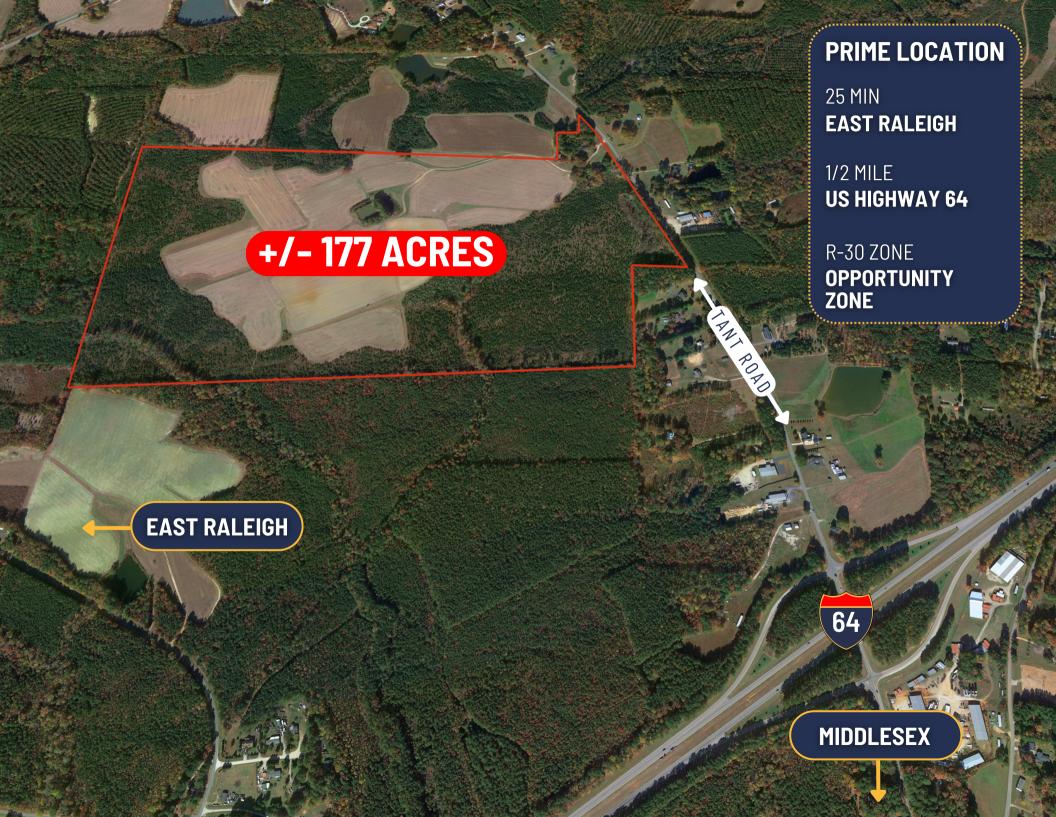

## HIGHLIGHTS

Prime Location! Just half a mile north of US Highway 64, this 177-acre farm in southern Franklin County offers easy access to Raleigh, NC.

With over 80 acres of cultivated land, this established farm grows small grains and tobacco on a rotation schedule. The remaining area is planted with loblolly pine and features two ponds for irrigation during dry seasons.

PRICE: \$5,000,000

The property is situated in an Opportunity Zone and zoned for low-density residential. Ideal for single-family homes, the surrounding area has seen a surge in new home construction with prices ranging from \$350,000 to \$550,000.