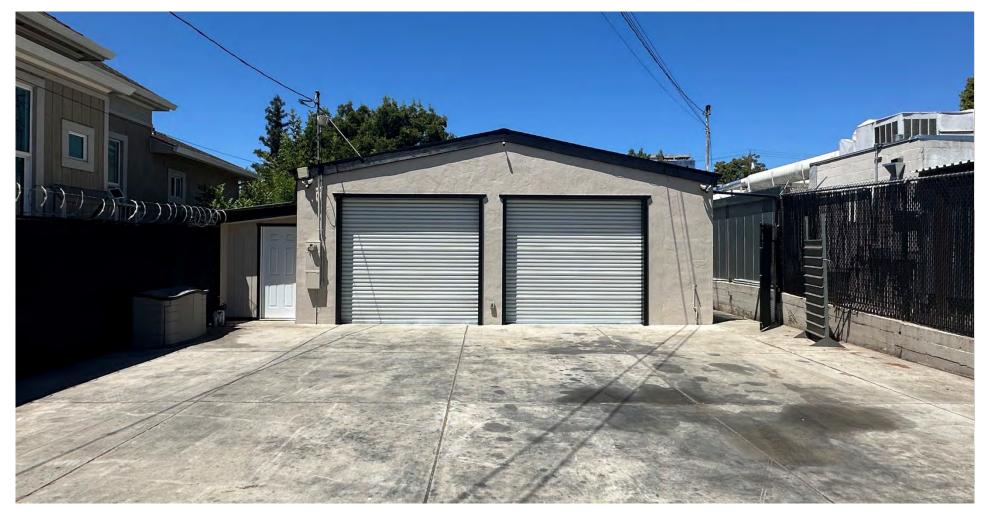

# RARE ±1,500 SF INDUSTRIAL BUILDING FOR SALE

Newly Renovated | 2 Roll Up Doors | Large Gated Yard

# RARE 1,500 SF INDUSTRIAL BUILDING FOR SALE

NEWLY RENOVATED BUILDING WITH 2 ROLL UP DOORS AND A LARGE GATED YARD

- Rare owner user opportunity to acquire a ±1,500 square foot industrial warehouse building.
- The property will be delivered vacant at close of escrow.
- 2 Roll Up Doors
- Large Gated Front Yard Space.
- 10-12 Foot Clear Height
- Fully renovated building.
- Located near the corner of 1<sup>st</sup> Street and Sutter Street, minutes from Downtown San Jose.