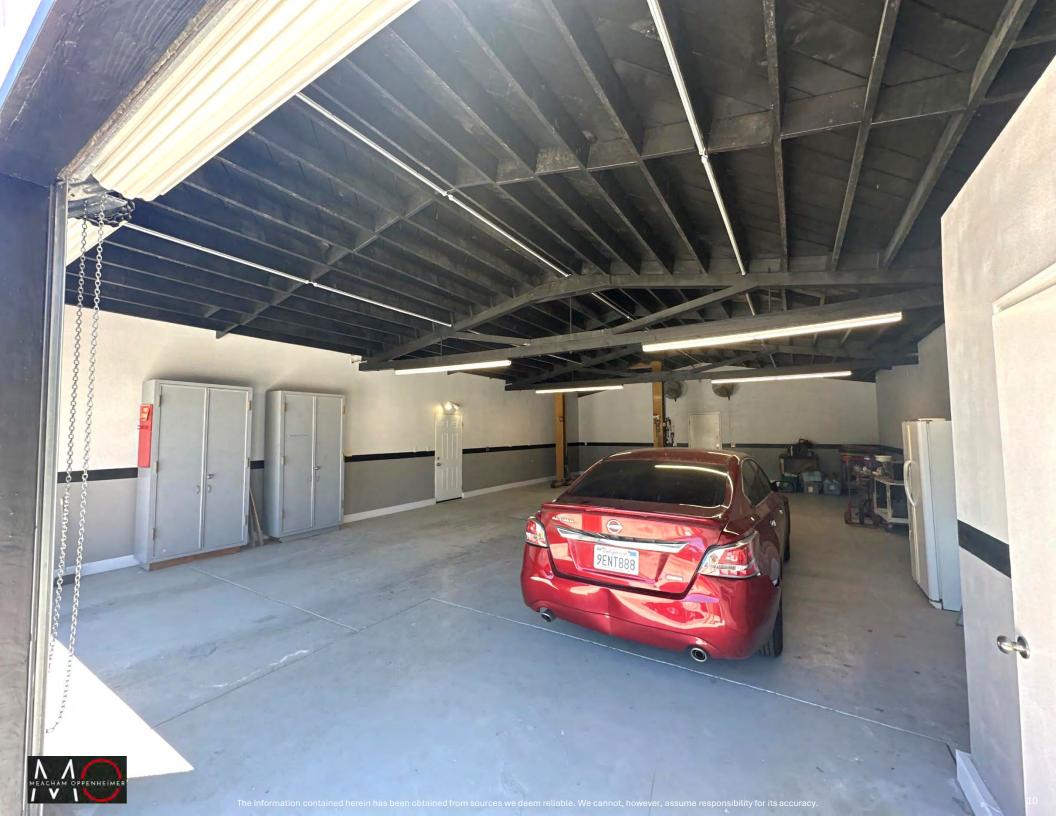

# RARE 1,500 SF INDUSTRIAL BUILDING FOR SALE

NEWLY RENOVATED BUILDING WITH 2 ROLL UP DOORS AND A LARGE GATED YARD

- Rare owner user opportunity to acquire a ±1,500 square foot industrial warehouse building.
- The property will be delivered vacant at close of escrow.
- 2 Roll Up Doors
- Large Gated Front Yard Space.
- 10-12 Foot Clear Height
- Fully renovated building.
- Located near the corner of 1<sup>st</sup> Street and Sutter Street, minutes from Downtown San Jose.