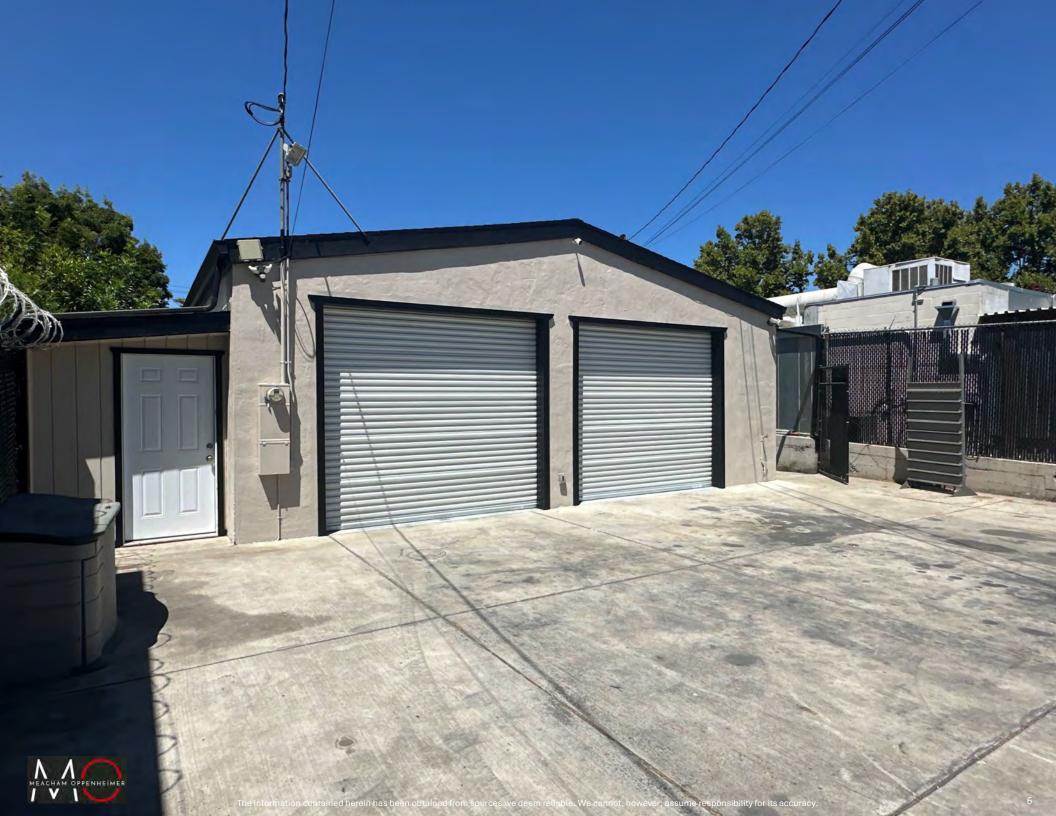

# RARE ±1,500 SF INDUSTRIAL BUILDING FOR SALE

Newly Renovated | 2 Roll Up Doors | Large Gated Yard

# RARE 1,500 SF INDUSTRIAL BUILDING FOR SALE

NEWLY RENOVATED BUILDING WITH 2 ROLL UP DOORS AND A LARGE GATED YARD

- Rare owner user opportunity to acquire a ±1,500 square foot industrial warehouse building.
- The property will be delivered vacant at close of escrow.
- 2 Roll Up Doors
- Large Gated Front Yard Space.
- 10-12 Foot Clear Height
- Fully renovated building.
- Located near the corner of 1<sup>st</sup> Street and Sutter Street, minutes from Downtown San Jose.