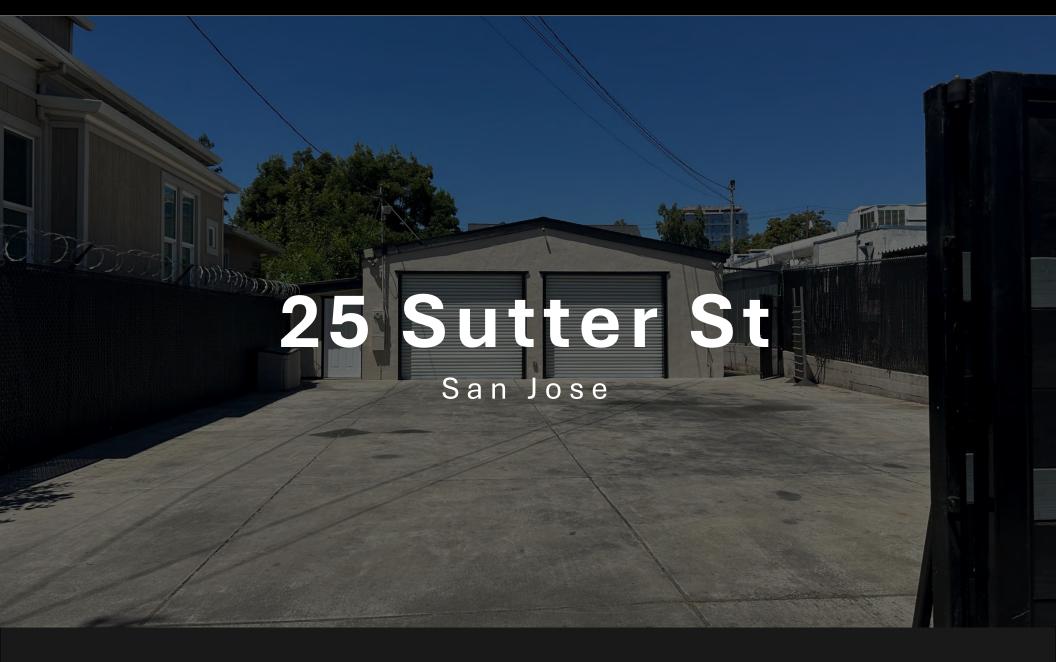

# RARE ±1,500 SF INDUSTRIAL BUILDING FOR SALE

Newly Renovated | 2 Roll Up Doors | Large Gated Yard

# RARE 1,500 SF INDUSTRIAL BUILDING FOR SALE

NEWLY RENOVATED BUILDING WITH 2 ROLL UP DOORS AND A LARGE GATED YARD

- Rare owner user opportunity to acquire a ±1,500 square foot industrial warehouse building.
- The property will be delivered vacant at close of escrow.
- 2 Roll Up Doors
- Large Gated Front Yard Space.
- 10-12 Foot Clear Height
- Fully renovated building.
- Located near the corner of 1<sup>st</sup> Street and Sutter Street, minutes from Downtown San Jose.