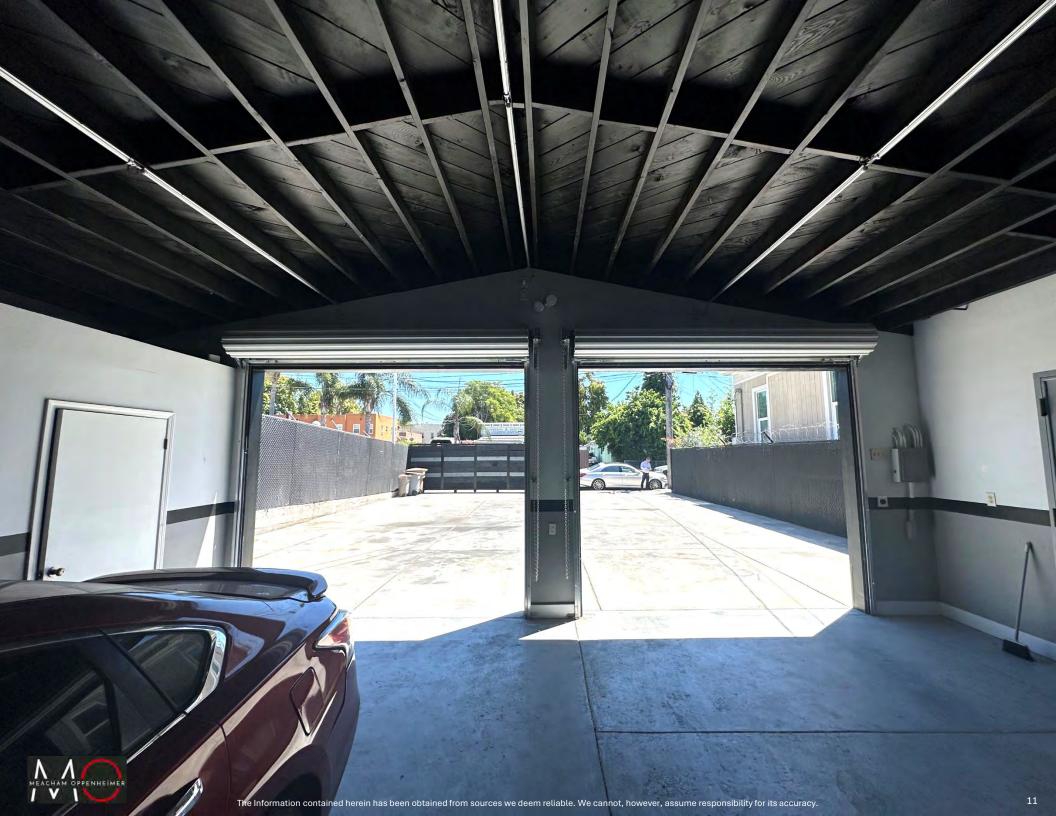

# RARE 1,500 SF INDUSTRIAL BUILDING FOR SALE

NEWLY RENOVATED BUILDING WITH 2 ROLL UP DOORS AND A LARGE GATED YARD

- Rare owner user opportunity to acquire a ±1,500 square foot industrial warehouse building.
- The property will be delivered vacant at close of escrow.
- 2 Roll Up Doors
- Large Gated Front Yard Space.
- 10-12 Foot Clear Height
- Fully renovated building.
- Located near the corner of 1<sup>st</sup> Street and Sutter Street, minutes from Downtown San Jose.