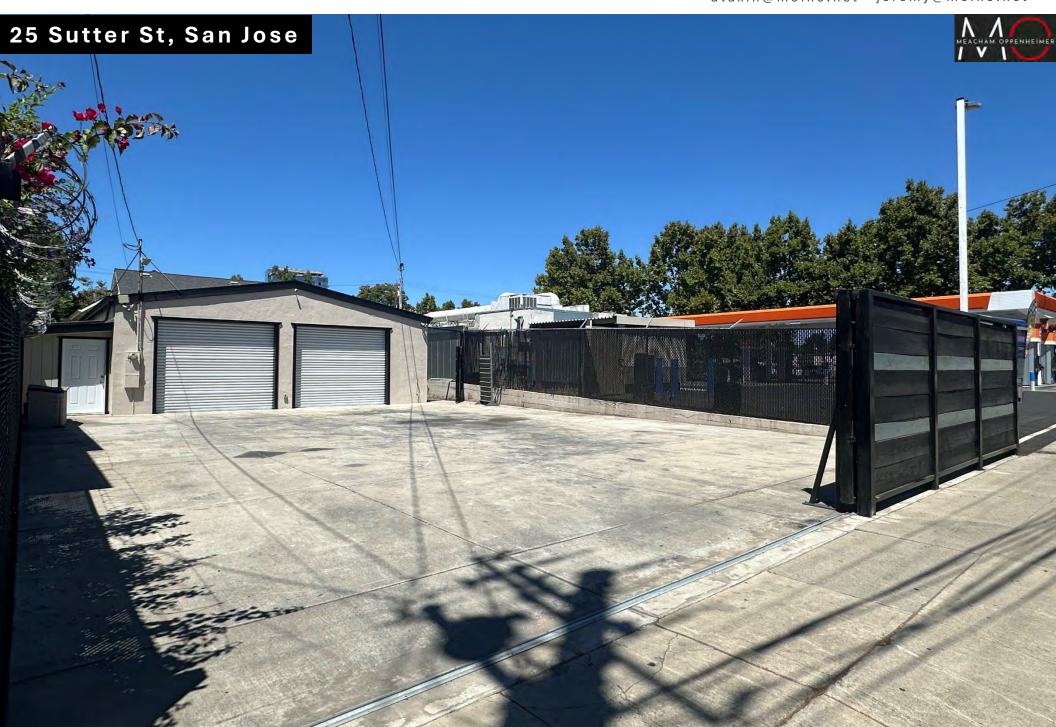

# RARE ±1,500 SF INDUSTRIAL BUILDING FOR SALE

Newly Renovated | 2 Roll Up Doors | Large Gated Yard

# RARE 1,500 SF INDUSTRIAL BUILDING FOR SALE

NEWLY RENOVATED BUILDING WITH 2 ROLL UP DOORS AND A LARGE GATED YARD

- Rare owner user opportunity to acquire a ±1,500 square foot industrial warehouse building.
- The property will be delivered vacant at close of escrow.
- 2 Roll Up Doors
- Large Gated Front Yard Space.
- 10-12 Foot Clear Height
- Fully renovated building.
- Located near the corner of 1<sup>st</sup> Street and Sutter Street, minutes from Downtown San Jose.