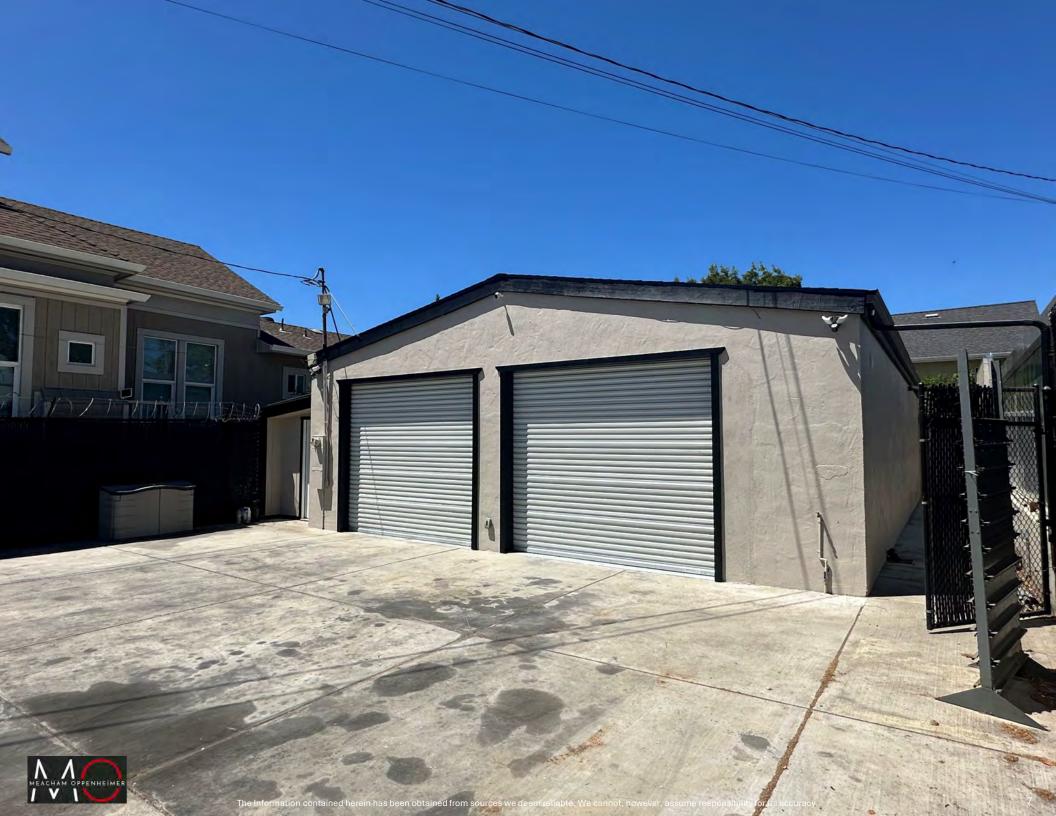

# RARE ±1,500 SF INDUSTRIAL BUILDING FOR SALE

Newly Renovated | 2 Roll Up Doors | Large Gated Yard

# RARE 1,500 SF INDUSTRIAL BUILDING FOR SALE

NEWLY RENOVATED BUILDING WITH 2 ROLL UP DOORS AND A LARGE GATED YARD

- Rare owner user opportunity to acquire a ±1,500 square foot industrial warehouse building.
- The property will be delivered vacant at close of escrow.
- 2 Roll Up Doors
- Large Gated Front Yard Space.
- 10-12 Foot Clear Height
- Fully renovated building.
- Located near the corner of 1<sup>st</sup> Street and Sutter Street, minutes from Downtown San Jose.