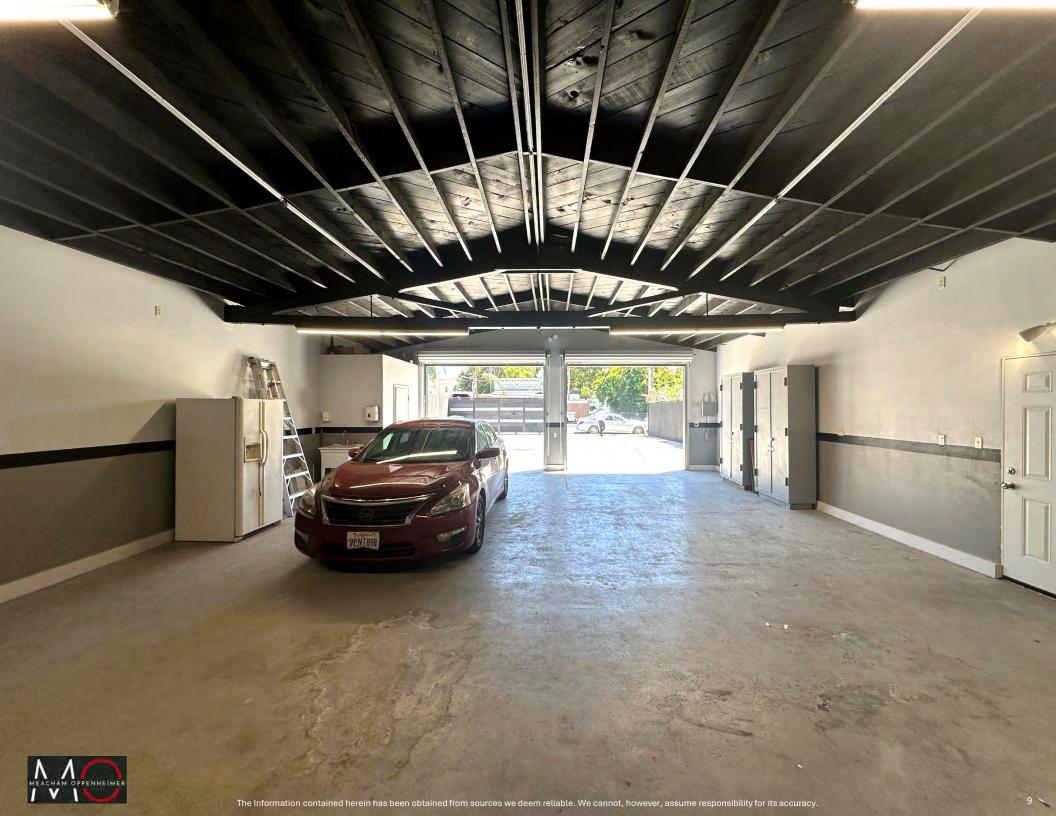

# RARE ±1,500 SF INDUSTRIAL BUILDING FOR SALE

Newly Renovated | 2 Roll Up Doors | Large Gated Yard

# RARE 1,500 SF INDUSTRIAL BUILDING FOR SALE

NEWLY RENOVATED BUILDING WITH 2 ROLL UP DOORS AND A LARGE GATED YARD

- Rare owner user opportunity to acquire a ±1,500 square foot industrial warehouse building.
- The property will be delivered vacant at close of escrow.
- 2 Roll Up Doors
- Large Gated Front Yard Space.
- 10-12 Foot Clear Height
- Fully renovated building.
- Located near the corner of 1<sup>st</sup> Street and Sutter Street, minutes from Downtown San Jose.