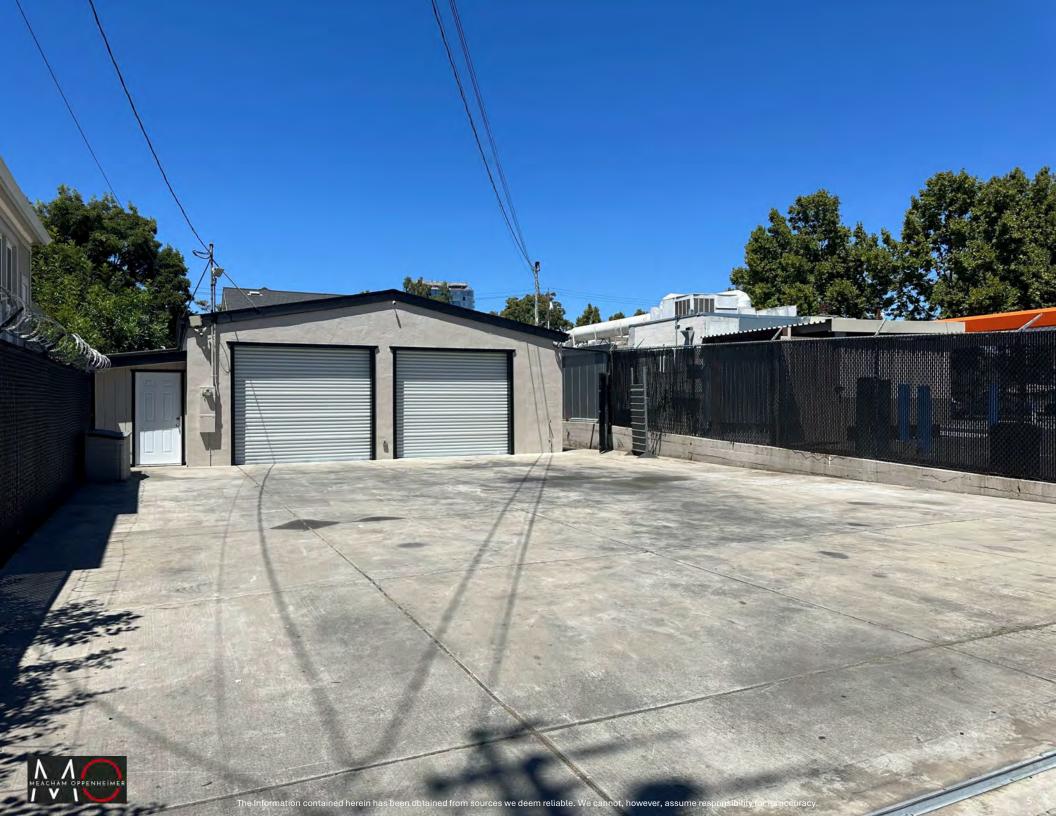

# RARE ±1,500 SF INDUSTRIAL BUILDING FOR SALE

Newly Renovated | 2 Roll Up Doors | Large Gated Yard

# RARE 1,500 SF INDUSTRIAL BUILDING FOR SALE

NEWLY RENOVATED BUILDING WITH 2 ROLL UP DOORS AND A LARGE GATED YARD

- Rare owner user opportunity to acquire a ±1,500 square foot industrial warehouse building.
- The property will be delivered vacant at close of escrow.
- 2 Roll Up Doors
- Large Gated Front Yard Space.
- 10-12 Foot Clear Height
- Fully renovated building.
- Located near the corner of 1<sup>st</sup> Street and Sutter Street, minutes from Downtown San Jose.