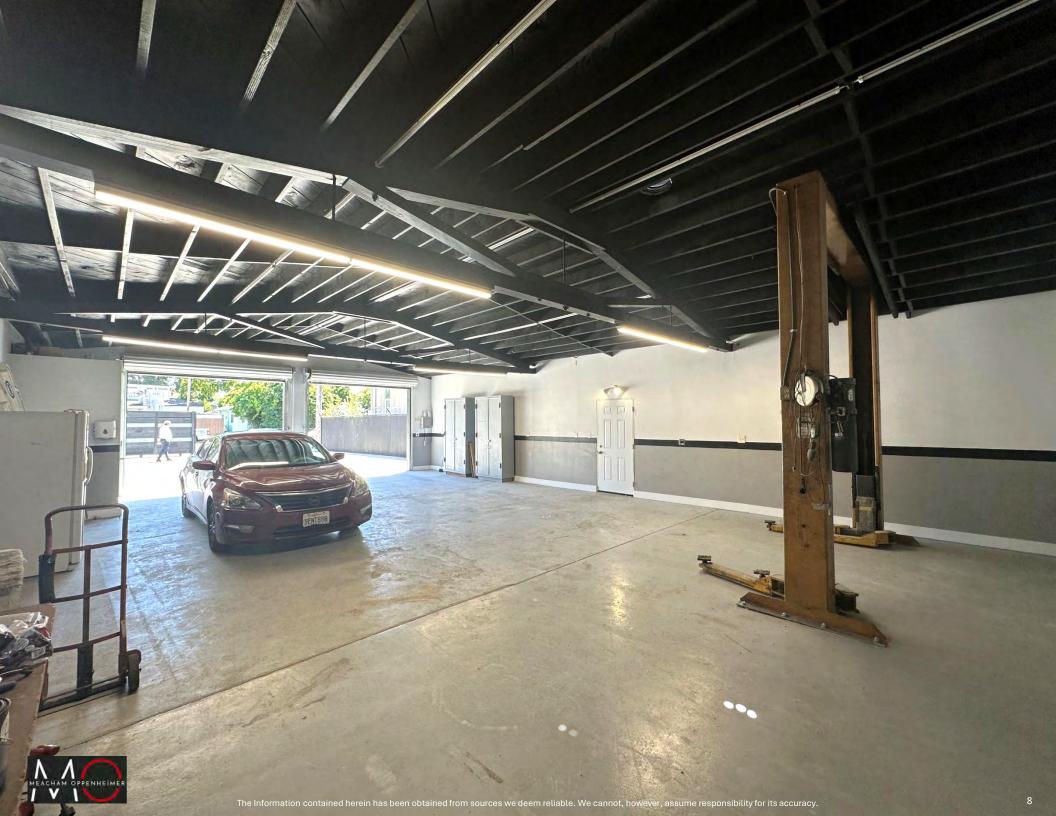

# RARE ±1,500 SF INDUSTRIAL BUILDING FOR SALE

Newly Renovated | 2 Roll Up Doors | Large Gated Yard

# RARE 1,500 SF INDUSTRIAL BUILDING FOR SALE

NEWLY RENOVATED BUILDING WITH 2 ROLL UP DOORS AND A LARGE GATED YARD

- Rare owner user opportunity to acquire a ±1,500 square foot industrial warehouse building.
- The property will be delivered vacant at close of escrow.
- 2 Roll Up Doors
- Large Gated Front Yard Space.
- 10-12 Foot Clear Height
- Fully renovated building.
- Located near the corner of 1<sup>st</sup> Street and Sutter Street, minutes from Downtown San Jose.