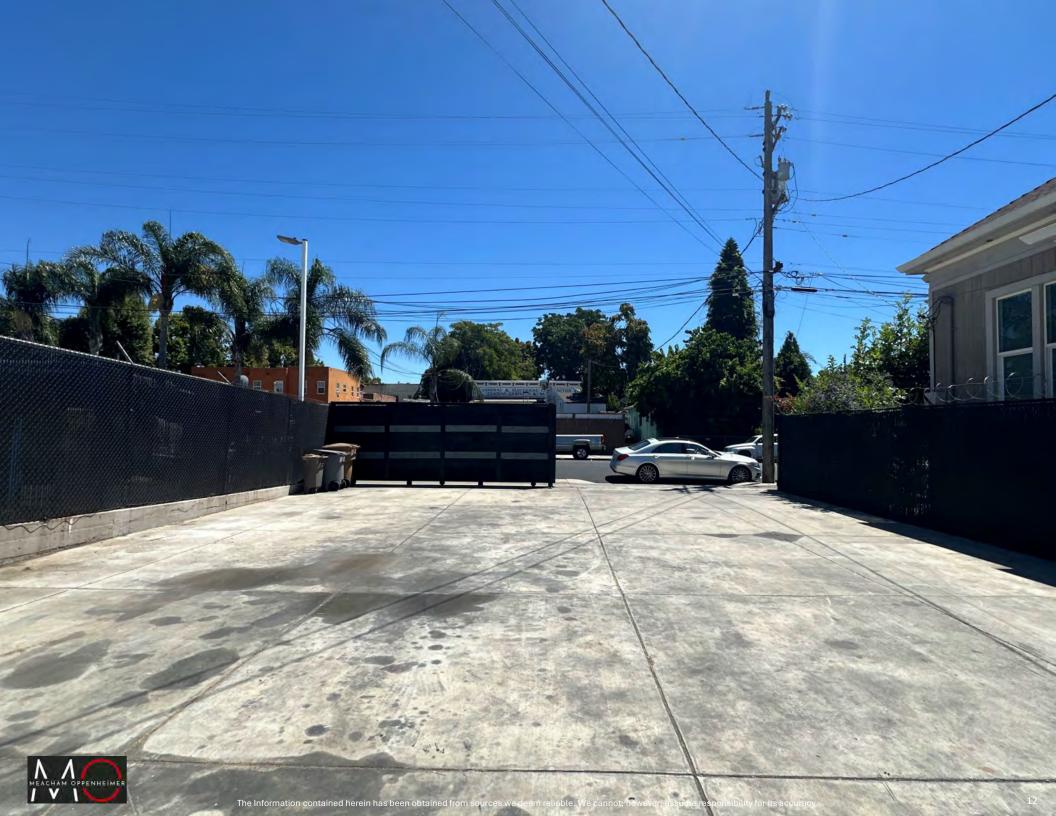

# RARE 1,500 SF INDUSTRIAL BUILDING FOR SALE

NEWLY RENOVATED BUILDING WITH 2 ROLL UP DOORS AND A LARGE GATED YARD

- Rare owner user opportunity to acquire a ±1,500 square foot industrial warehouse building.
- The property will be delivered vacant at close of escrow.
- 2 Roll Up Doors
- Large Gated Front Yard Space.
- 10-12 Foot Clear Height
- Fully renovated building.
- Located near the corner of 1<sup>st</sup> Street and Sutter Street, minutes from Downtown San Jose.