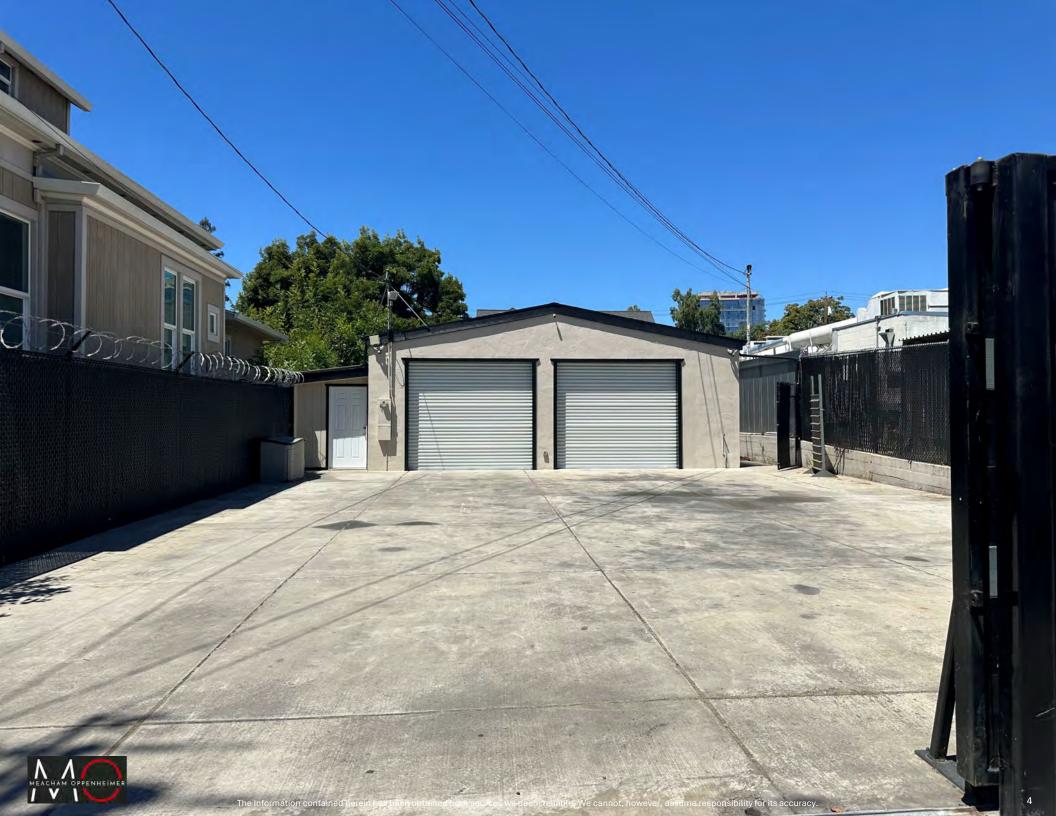

# RARE ±1,500 SF INDUSTRIAL BUILDING FOR SALE

Newly Renovated | 2 Roll Up Doors | Large Gated Yard

# RARE 1,500 SF INDUSTRIAL BUILDING FOR SALE

NEWLY RENOVATED BUILDING WITH 2 ROLL UP DOORS AND A LARGE GATED YARD

- Rare owner user opportunity to acquire a ±1,500 square foot industrial warehouse building.
- The property will be delivered vacant at close of escrow.
- 2 Roll Up Doors
- Large Gated Front Yard Space.
- 10-12 Foot Clear Height
- Fully renovated building.
- Located near the corner of 1<sup>st</sup> Street and Sutter Street, minutes from Downtown San Jose.