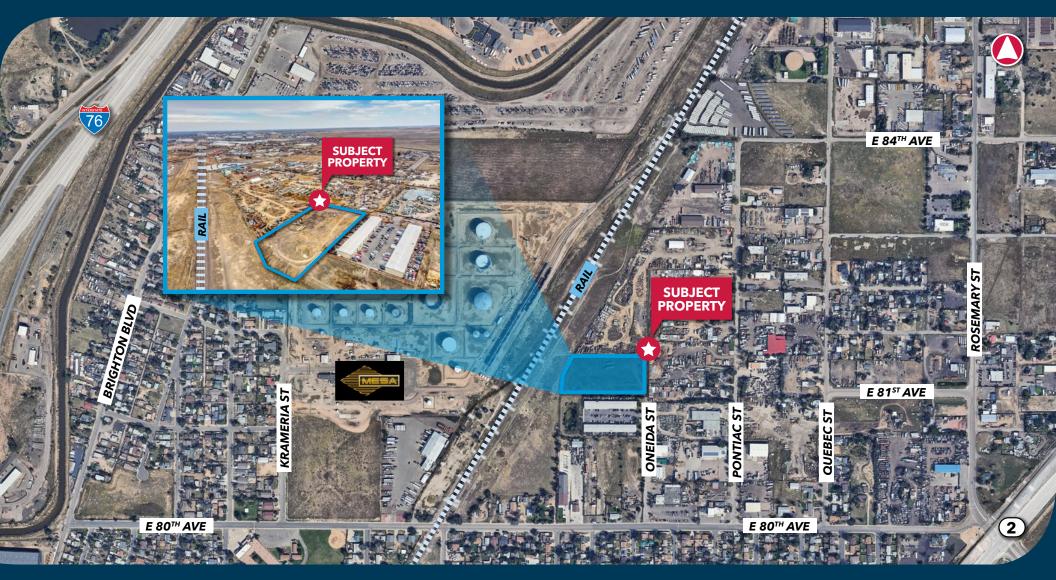

# 8105 ONEIDA STREET COMMERCE CITY, COLORADO 80022

# **8105 ONEIDA STREET**

COMMERCE CITY, COLORADO 80022