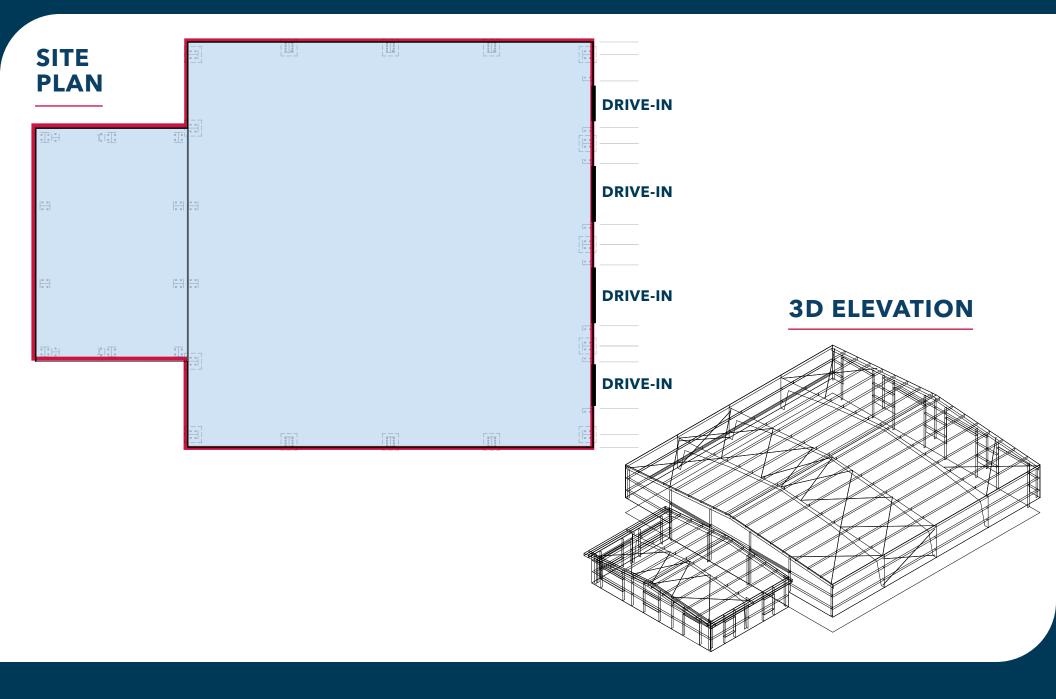

#### **BUILDING ATTRIBUTES**

| SITE SIZE     | 3.7 Acres                    |
|---------------|------------------------------|
| BUILDING SIZE | 7,750 SF                     |
| WAREHOUSE     | 6,400 SF                     |
| OFFICE        | 1,350 SF                     |
| ZONING        | I-2, Heavy Industrial        |
| CLEAR HEIGHT  | 16' - 18'                    |
| LOADING       | 4 Drive-In Doors (12' x 14') |
| YEAR BUILT    | 2025 (Proposed)              |
| CITY/COUNTY   | Commerce City/Adams          |
| LEASE RATE    | Call Brokers                 |