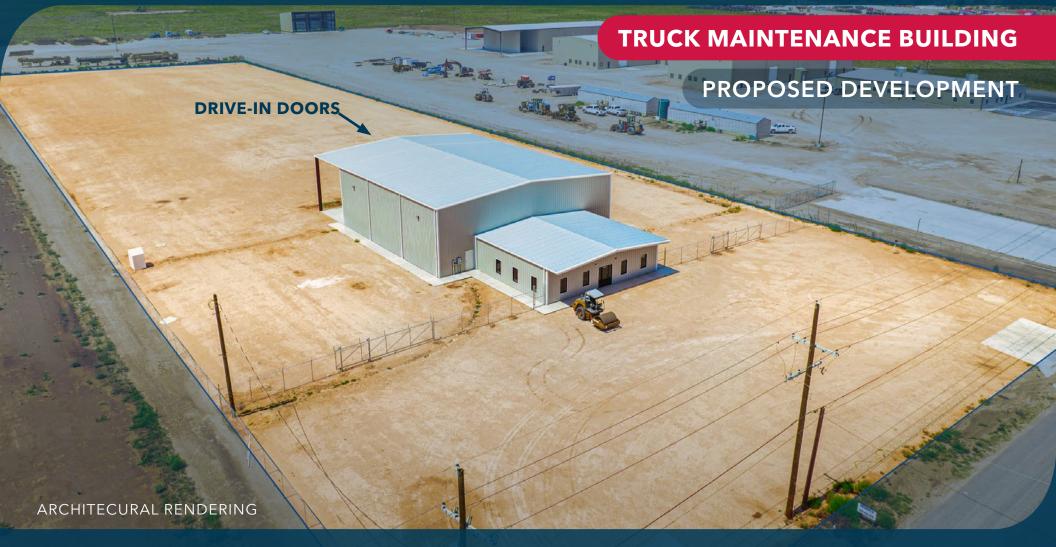

#### **BUILDING ATTRIBUTES**

| SITE SIZE     | 3.7 Acres                    |
|---------------|------------------------------|
| BUILDING SIZE | 7,750 SF                     |
| WAREHOUSE     | 6,400 SF                     |
| OFFICE        | 1,350 SF                     |
| ZONING        | I-2, Heavy Industrial        |
| CLEAR HEIGHT  | 16' - 18'                    |
| LOADING       | 4 Drive-In Doors (12' x 14') |
| YEAR BUILT    | 2025 (Proposed)              |
| CITY/COUNTY   | Commerce City/Adams          |
| LEASE RATE    | Call Brokers                 |

#### FOR LEASE 3.7 ACRES NEW CONSTRUCTION