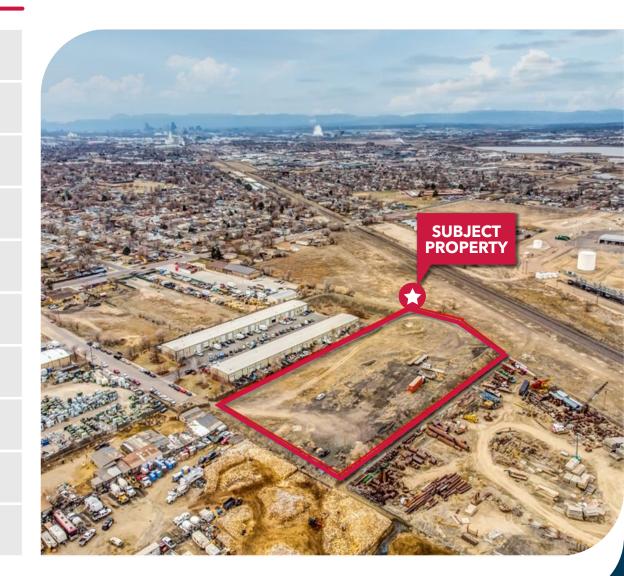

# **8105 ONEIDA STREET**

COMMERCE CITY, COLORADO 80022

#### FOR LEASE 3.7 ACRES NEW CONSTRUCTION