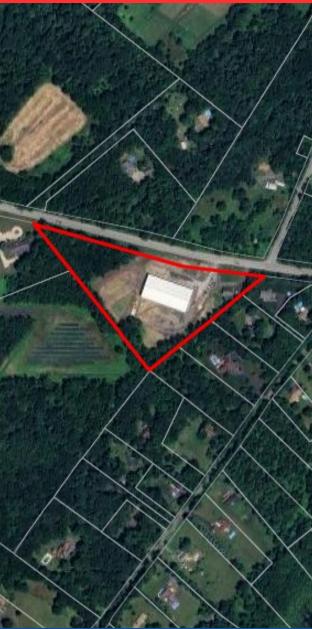

Campbell Hall

Park

Spanning a Total Lot Size of 8.3
Acres, it Offers a Spacious
Parking Lot Along with
Beautifully Maintained Grounds!