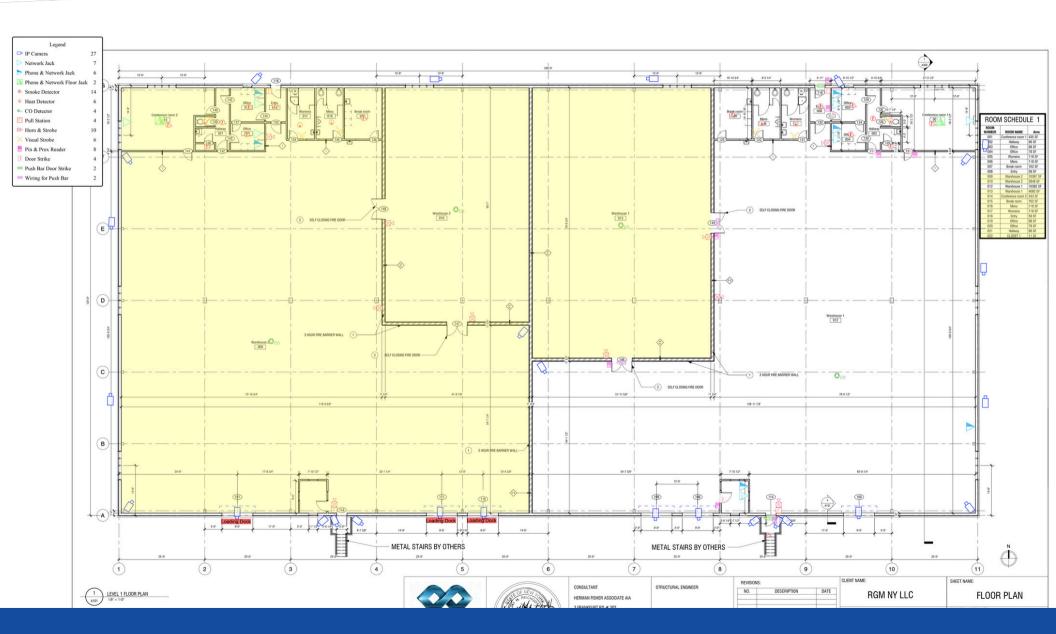

### **Property Details**

Building Sq. Ft: 31,500

**Available Sq. Ft:** 4,082 - 19,087

Includes Approx. 1,150 Sq. Ft. Office Space

Lease Price: \$12

Lease Type: Modified Gross

Tax ID: 332600.021.000-0001-064.500/0000

SBL: 21-1-64.5

Lot Size: 8.3 Acres

Ceiling Height: 32 Ft

Features: 3 Loading Docks

Zoning: BP, Business Park

Utilities: Septic Sewer, Drilled Well,

Gas & Electric,

Forced Air Heating System