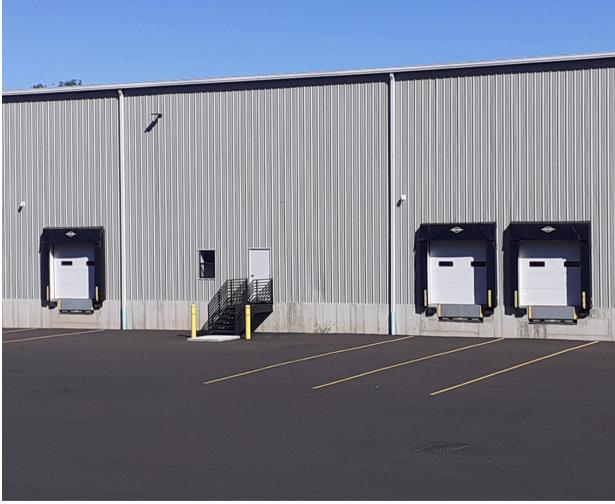

is ready for immediate occupancy!
- It has been meticulously designed to meet the needs of tenants perfectly.
- Suitable for various uses, including distribution, manufacturing, and warehousing!
- This space features three loading docks equipped with levelers!
- It includes nice office space with an 8-foot ceiling, a conference room, a cafeteria, and more.
- Special features include a 32-foot ceiling height, heavy power, large windows that allow plenty of natural light, installed low-voltage wiring, security cameras, and more.
- This property boasts a prime location on Route 17K, conveniently located just a few minutes' drive from Route 17!
- Spanning a total lot size of 8.3 acres, it offers a spacious parking lot along with beautifully maintained grounds.







#### **Loading Docks**





# This Space has 3 Loading Docks



#### **Prime Location** Pine Bush Wurtsboro Ridge State Forest (52) Burlingham Crawford Walking Trail Thompson Ridge Bloomingburg Bullville Winding Hills County Park Montgomer Circleville Highland Lakes (17) **This Property Boasts a Prime** Thomas Bull Memorial Park Location on Route 17K, Washington Scotchtown **Conveniently Located Just a Few** Heights Michigan Corners **Minutes' Drive From Route 17!** 84 Fancher-Davidge

Campbell Hall



Park



Spanning a Total Lot Size of 8.3
Acres, it Offers a Spacious
Parking Lot Along with
Beautifully Maintained Grounds!









#### **Beautiful Office Space!**