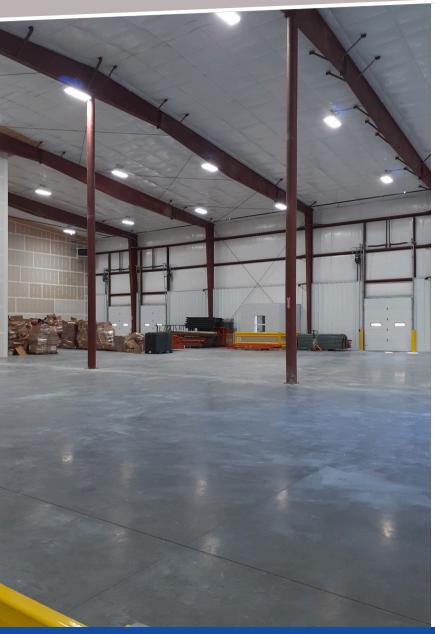

### **Property Highlights**

- This is a remarkable chance for a business to move into this brand-new, exceptional warehouse that is ready for immediate occupancy!
- It has been meticulously designed to meet the needs of tenants perfectly.
- Suitable for various uses, including distribution, manufacturing, and warehousing!
- This space features three loading docks equipped with levelers!
- It includes nice office space with an 8-foot ceiling, a conference room, a cafeteria, and more.
- Special features include a 32-foot ceiling height, heavy power, large windows that allow plenty of natural light, installed low-voltage wiring, security cameras, and more.
- This property boasts a prime location on Route 17K, conveniently located just a few minutes' drive from Route 17!
- Spanning a total lot size of 8.3 acres, it offers a spacious parking lot along with beautifully maintained grounds.