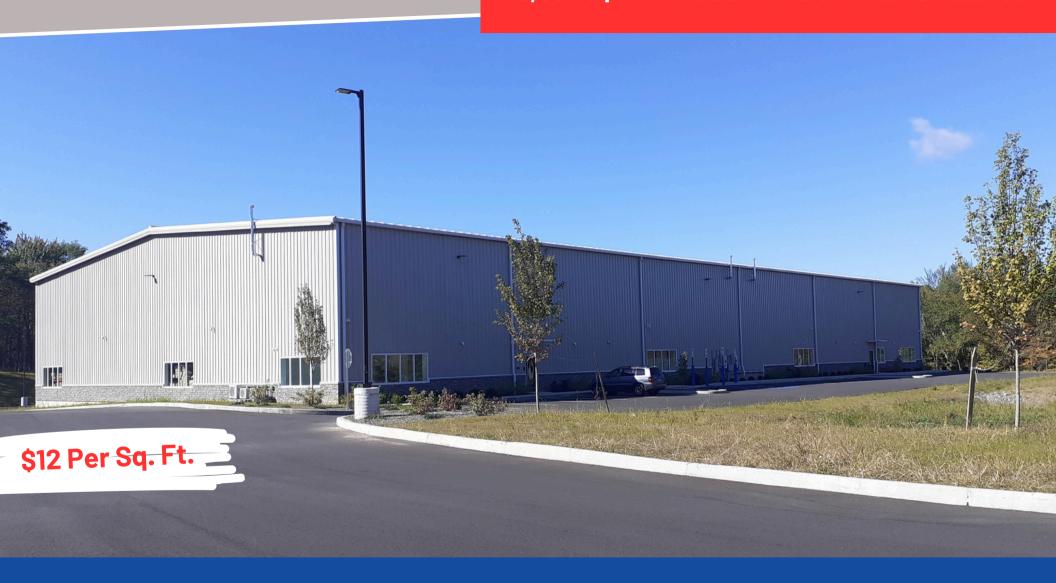

## **BRAND NEW BUILDING!**

### **Property Highlights**

- This is a remarkable chance for a business to move into this brand-new, exceptional warehouse that is ready for immediate occupancy!
- It has been meticulously designed to meet the needs of tenants perfectly.
- Suitable for various uses, including distribution, manufacturing, and warehousing!
- This space features three loading docks equipped with levelers!
- It includes nice office space with an 8-foot ceiling, a conference room, a cafeteria, and more.
- Special features include a 32-foot ceiling height, heavy power, large windows that allow plenty of natural light, installed low-voltage wiring, security cameras, and more.
- This property boasts a prime location on Route 17K, conveniently located just a few minutes' drive from Route 17!
- Spanning a total lot size of 8.3 acres, it offers a spacious parking lot along with beautifully maintained grounds.