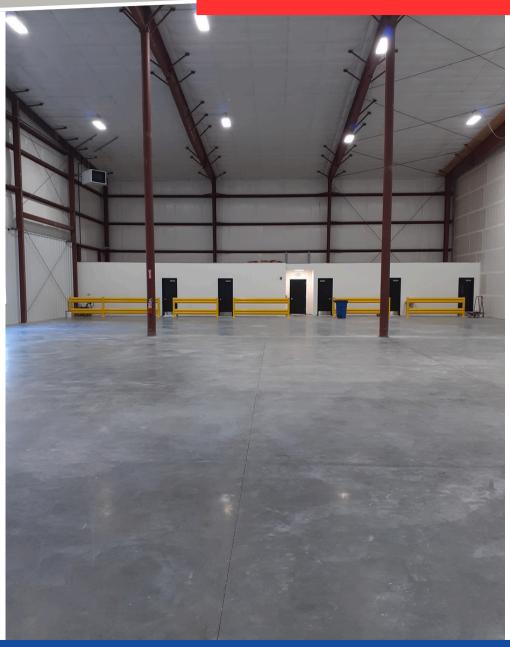

## 19,087 SQ. FT. INDUSTRIAL SPACE FOR LEASE





CONTACT OUR
COMMERCIAL
TEAM LEADER:

Abraham Lowy 845.782.0205 #2 sales@mkcommercials.com

#### **New Construction**

## **BRAND NEW BUILDING!**







### **Property Details**

Building Sq. Ft: 31,500

**Available Sq. Ft:** 4,082 - 19,087

Includes Approx. 1,150 Sq. Ft. Office Space

Lease Price: \$12

Lease Type: Modified Gross

Tax ID: 332600.021.000-0001-064.500/0000

SBL: 21-1-64.5

Lot Size: 8.3 Acres

Ceiling Height: 32 Ft

Features: 3 Loading Docks

Zoning: BP, Business Park

Utilities: Septic Sewer, Drilled Well,

Gas & Electric,

Forced Air Heating System

### **Property Highlights**

- This is a remarkable chance for a business to move into this brand-new, exceptional warehouse that is ready for immediate occupancy!
- It has been meticulously designed to meet the needs of tenants perfectly.
- Suitable for various uses, including distribution, manufacturing, and warehousing!
- This space features three loading docks equipped