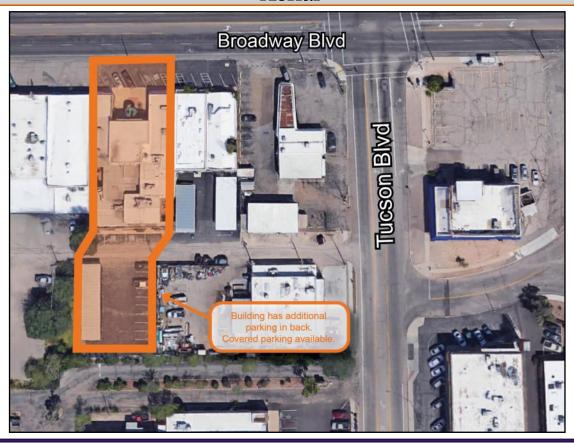

#### **Highlights:**

- Tucson's #1 retail office corridor on the going home side of Broadway Blvd.
- This central retail building, located close to the U of A and Downtown Tucson, offers great Broadway access and street side visibility.
- At-door parking available.
- Additional parking in the back lot (covered parking available).
- Potential Rio Nuevo financial incentives.

## Aerial

#### REAR PARKING LOT

Exclusively Represented by:

Cameron Casey c(520)235-3603 ccasey@oxfordrealtyadvisors.com

6262 N. Swan Road, Suite 175 Tucson, AZ 85718 Phone (520) 232-0200 Fax (520) 232-0300 www.oxfordrealtyadvisors.com