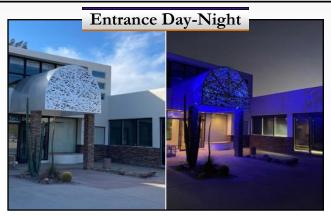

#### **Highlights:**

- Tucson's #1 retail office corridor on the going home side of Broadway Blvd.
- This central retail building, located close to the U of A and Downtown Tucson, offers great Broadway access and street side visibility.
- At-door parking available.
- Additional parking in the back lot (covered parking available).
- Potential Rio Nuevo financial incentives.