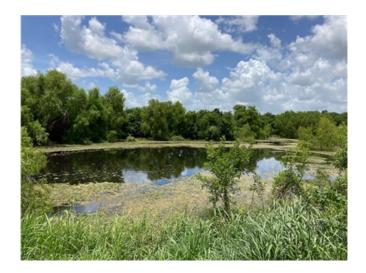

Ag Exemption is in place (hay). Property is fenced with trees on perimeter fence line enhancing the property's privacy. The Property features an approximate 1.4 acre pond and approximately 490 F.F. on Tegeler Rd. Electricity is available from the existing electric pole across the street. A secluded tract yet nearby both Brenham and Bellville City amenities. Ideal for one or more homesites with abundant wildlife and beautiful views of the pond and surrounding landscape.

ID No.: 148186 County: Austin School District: Bellville I.S.D. Listing Type: For Sale Use: Residential, Farm & Ranch Building: Land Only Maint. Fees: N/A Minerals: None Utilities: Frontage: Gravel Road, County Road Improvements: Water Features: Pond, Seasonal Creek Terrain: Partially Wooded, Rolling, Sandy Soil, Improved Pasture Land Use: Agricultural Lease