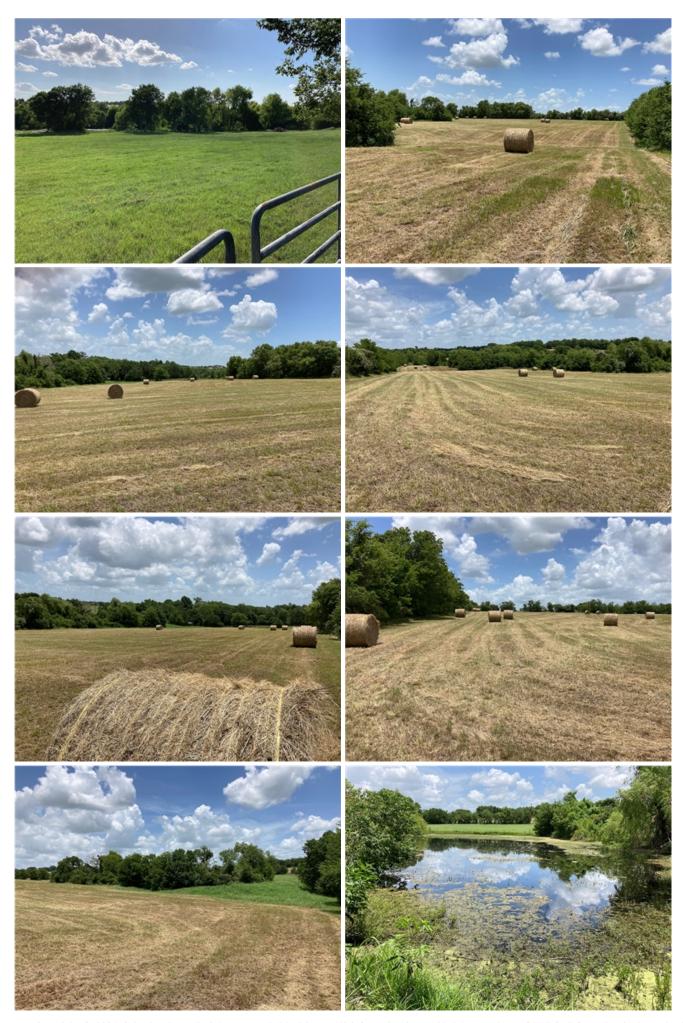

Ag Exemption is in place (hay). Property is fenced with trees on perimeter fence line enhancing the property's privacy. The Property features an approximate 1.4 acre pond and approximately 490 F.F. on Tegeler Rd. Electricity is available from the existing electric pole across the street. A secluded tract yet nearby both Brenham and Bellville City amenities. Ideal for one or more homesites with abundant wildlife and beautiful views of the pond and surrounding landscape.

ID No.: 148186 County: Austin School District: Bellville I.S.D. Listing Type: For Sale Use: Residential, Farm & Ranch Building: Land Only Maint. Fees: N/A Minerals: None Utilities: Frontage: Gravel Road, County Road Improvements: Water Features: Pond, Seasonal Creek Terrain: Partially Wooded, Rolling, Sandy Soil, Improved Pasture Land Use: Agricultural Lease

### 10200 Tegeler Road, Brenham, 77833

Tax Id No.: 3945

Taxes: N/A (This property qualifies for an ag exemption.)

Subdivision: N/A

Legal Description: +/-10 acres out of John P. Stevens Survey, Abstract 292, Austin County, Texas.