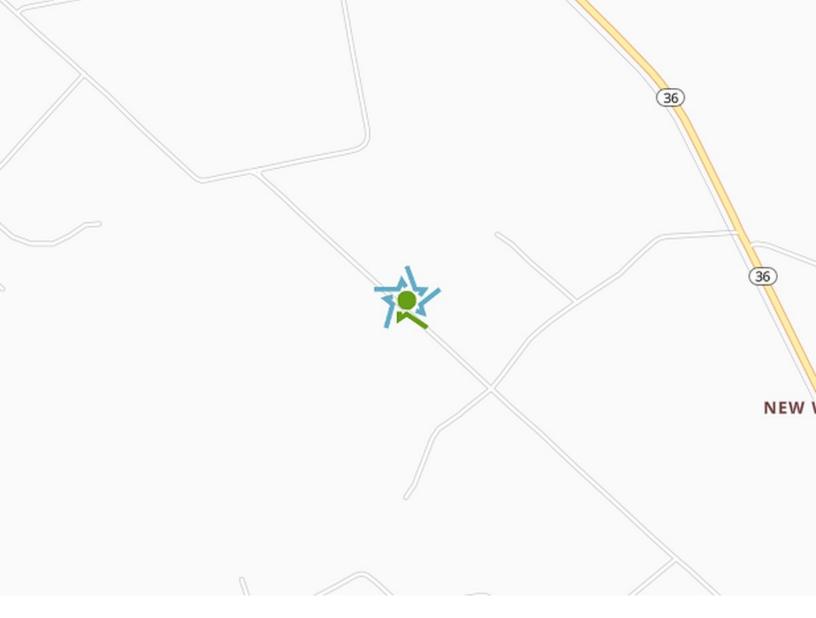

#### **Directions:**

From Brenham, head south on Highway 36 for approximately 5 1/2 miles, turn right (west) on Dabney Road and proceed for approximately 1/2 mile until reaching the first stop sign. Turn right (north) on Tegeler Road (Old Highway 36) continuing for approximately 1,200 ft. and the Property will be on your right (east side).

ID No.: 148186 County: Austin School District: Bellville I.S.D. Listing Type: For Sale Use: Residential, Farm & Ranch Building: Land Only Maint. Fees: N/A Minerals: None Utilities: Frontage: Gravel Road, County Road Improvements: Water Features: Pond, Seasonal Creek Terrain: Partially Wooded, Rolling, Sandy Soil, Improved Pasture Land Use: Agricultural Lease