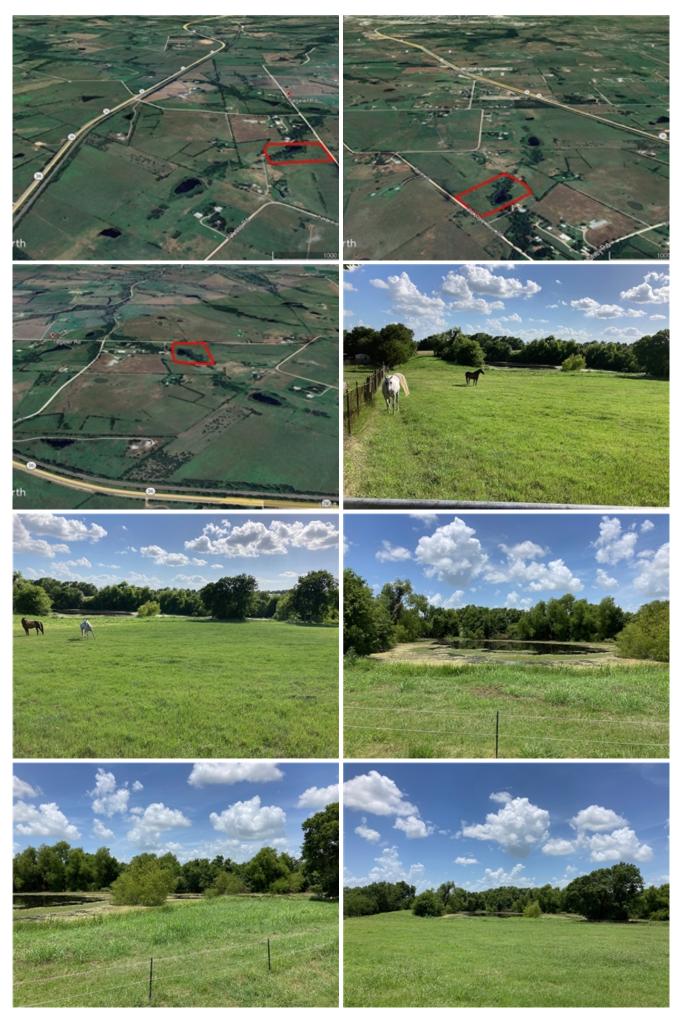

Ag Exemption is in place (hay). Property is fenced with trees on perimeter fence line enhancing the property's privacy. The Property features an approximate 1.4 acre pond and approximately 490 F.F. on Tegeler Rd. Electricity is available from the existing electric pole across the street. A secluded tract yet nearby both Brenham and Bellville City amenities. Ideal for one or more homesites with abundant wildlife and beautiful views of the pond and surrounding landscape.

ID No.: 148186 County: Austin School District: Bellville I.S.D. Listing Type: For Sale Use: Residential, Farm & Ranch Building: Land Only Maint. Fees: N/A Minerals: None Utilities: Frontage: Gravel Road, County Road Improvements: Water Features: Pond, Seasonal Creek Terrain: Partially Wooded, Rolling, Sandy Soil, Improved Pasture Land Use: Agricultural Lease