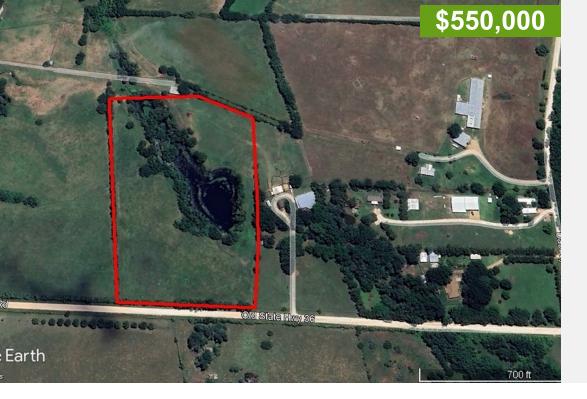

# 10.00 acres

## 10200 Tegeler Road, Brenham, 77833

Listed by Shaw Commercial Properties

Located in the New Wehdem area of northern Austin County, west of Highway 36 and due south of Highway 290, Brenham, and all the nearby amenities including HEB, Home Depot, and numerous restaurants. Also, just a short 3 mile drive north of Kenney, TX and live entertainment at the Kenney Store.

Ag Exemption is in place (hay). Property is fenced with trees on perimeter fence line enhancing the property's privacy. The Property features an approximate 1.4 acre pond and approximately 490 F.F. on Tegeler Rd. Electricity is available from the existing electric pole across the street. A secluded tract yet nearby both Brenham and Bellville City amenities. Ideal for one or more homesites with abundant wildlife and beautiful views of the pond and surrounding landscape.

### 10200 Tegeler Road, Brenham, 77833

Tax Id No.: 3945

Taxes: N/A (This property qualifies for an ag exemption.)

Subdivision: N/A

Legal Description: +/-10 acres out of John P. Stevens Survey, Abstract 292, Austin County, Texas.