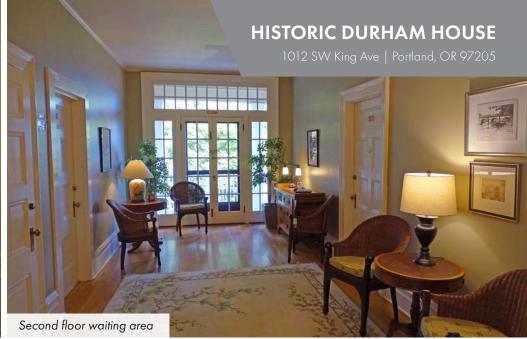

# **HISTORIC DURHAM HOUSE**

1012 SW King Ave | Portland, OR 97205

### **FEATURES**

- Restrooms on all levels, full kitchen & kitchenette
- Abundant windows (many open) provide plenty of natural light
- Several waiting spaces in common areas
- Walking distance to restaurants in Uptown Shopping Center, NW 23rd and NW 21st shopping, Washington Park, Multnomah Athletic Club and Providence Park
- TriMet bus stop in front of building and four blocks from MAX light rail platform
- Convenient downtown location is easily located and accessible
- Highly Secure Building: The 2 main entrances have security locks plus an after-hour access system. Clients and patients can have a code to enter the building during business hours.