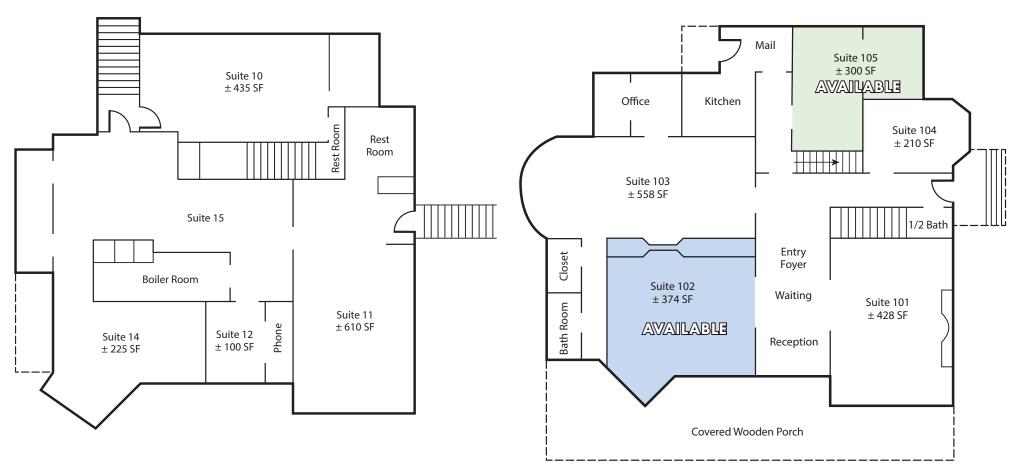

#### **FIRST FLOOR**

• Suite #102: ± 374 SF \$1,200/month

Second front parlor, fireplace\*, both coat & storage

closets, original chandelier

± 300 SF \$975/month Suite #105:

South and west facing windows, shelving, cabinet

## FIRST FLOOR

# SECOND FLOOR THIRD FLOOR

\*Drawings approximate to scale

For more information or a property tour, please contact:

**RAYMOND DUCHEK** 

503.225.8492 RaymondD@norris-stevens.com **THOMAS MCDOWELL** 

503.225.8473