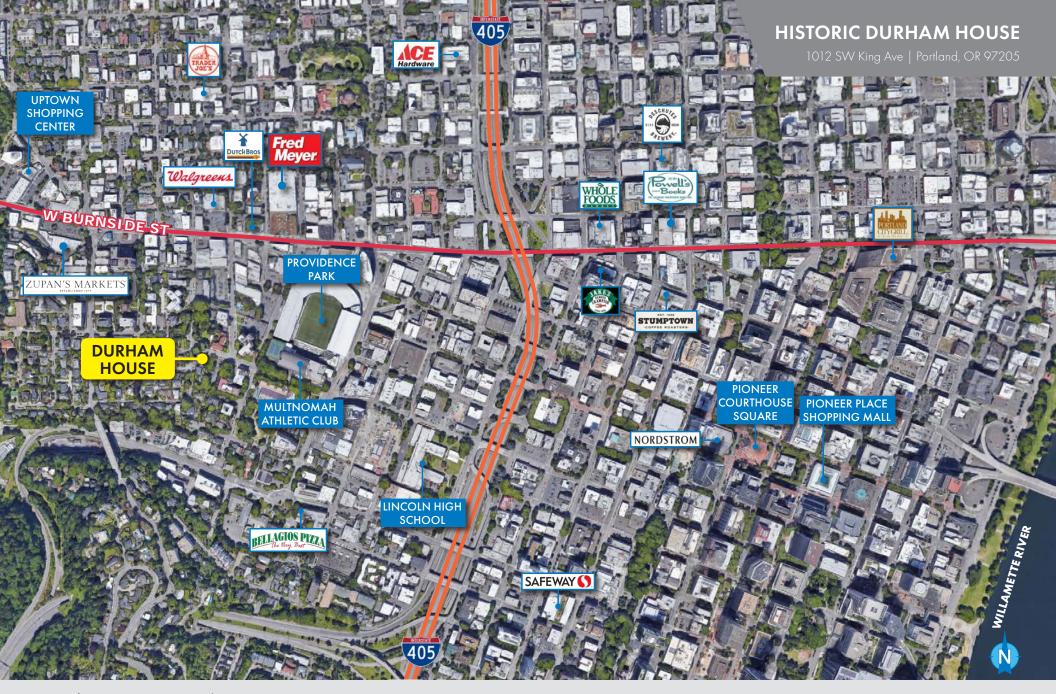

# **HISTORIC DURHAM HOUSE**

1012 SW King Ave | Portland, OR 97205

### **FEATURES**

- Restrooms on all levels, full kitchen & kitchenette
- Abundant windows (many open) provide plenty of natural light
- Several waiting spaces in common areas
- Walking distance to restaurants in Uptown Shopping Center, NW 23rd and NW 21st shopping, Washington Park, Multnomah Athletic Club and Providence Park
- TriMet bus stop in front of building and four blocks from MAX light rail platform
- Convenient downtown location is easily located and accessible
- Highly Secure Building: The 2 main entrances have security locks plus an after-hour access system. Clients and patients can have a code to enter the building during business hours.