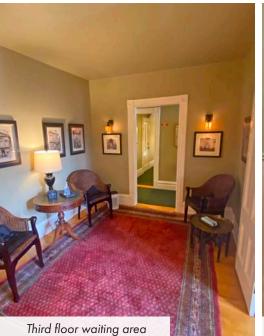

### **FEATURES**

- Restrooms on all levels, full kitchen & kitchenette
- Abundant windows (many open) provide plenty of natural light
- Several waiting spaces in common areas
- Walking distance to restaurants in Uptown Shopping Center, NW 23rd and NW 21st shopping, Washington Park, Multnomah Athletic Club and Providence Park
- TriMet bus stop in front of building and four blocks from MAX light rail platform
- Convenient downtown location is easily located and accessible
- Highly Secure Building: The 2 main entrances have security locks plus an after-hour access system. Clients and patients can have a code to enter the building during business hours.