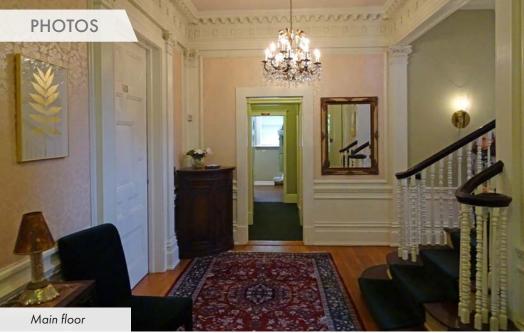

### **FEATURES**

- Restrooms on all levels, full kitchen & kitchenette
- Abundant windows (many open) provide plenty of natural light
- Several waiting spaces in common areas
- Walking distance to restaurants in Uptown Shopping Center, NW 23rd and NW 21st shopping, Washington Park, Multnomah Athletic Club and Providence Park
- TriMet bus stop in front of building and four blocks from MAX light rail platform
- Convenient downtown location is easily located and accessible
- Highly Secure Building: The 2 main entrances have security locks plus an after-hour access system. Clients and patients can have a code to enter the building during business hours.