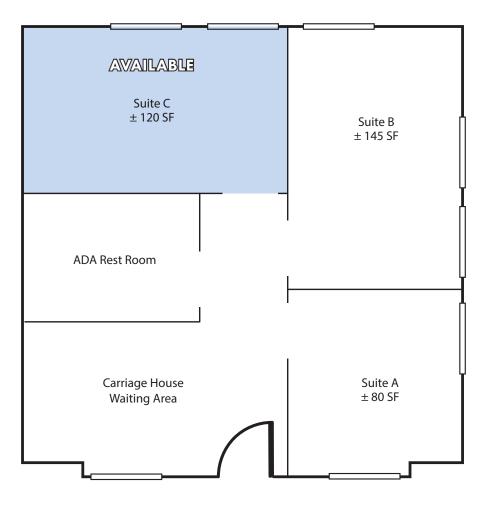

## CARRIAGE HOUSE

**SW SALMON STREET** 

\*Drawings approximate to scale

For more information or a property tour, please contact:

#### **CARRIAGE HOUSE**

• Suite C: ± 120 SF \$550/month

ADA accessible, air conditioned, waiting room