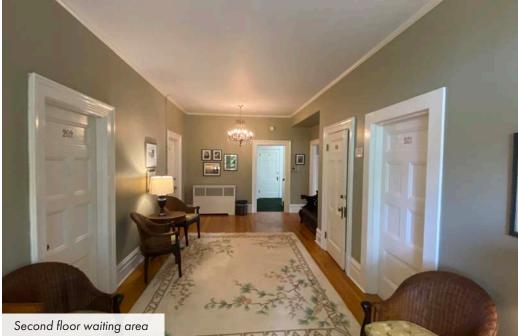

### **FEATURES**

- Restrooms on all levels, full kitchen & kitchenette
- Abundant windows (many open) provide plenty of natural light
- Several waiting spaces in common areas
- Walking distance to restaurants in Uptown Shopping Center, NW 23rd and NW 21st shopping, Washington Park, Multnomah Athletic Club and Providence Park
- TriMet bus stop in front of building and four blocks from MAX light rail platform
- Convenient downtown location is easily located and accessible
- Highly Secure Building: The 2 main entrances have security locks plus an after-hour access system. Clients and patients can have a code to enter the building during business hours.