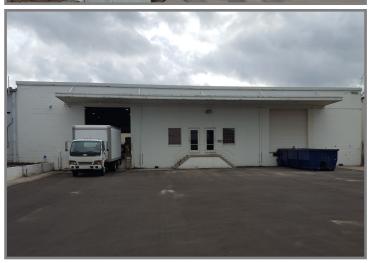

# **FOR SALE**

40,300 SF WAREHOUSE DOCK HIGH WAREHOUSE WITH OFFICE

## Property Details:

- 40,300 SF Warehouse including 6,600 SF of Office
- 3.96 AC
- 3 Phase Power
- Zoned Ind-G/W City of Orlando
- City Sewer/Water just recently connected
- ◆ 16' Clear Height
- 7 Dock High Doors 12'x12' and 1 Ramp Door 11'x12'

#### 40,300 SF WAREHOUSE DOCK HIGH WAREHOUSE WITH OFFICE