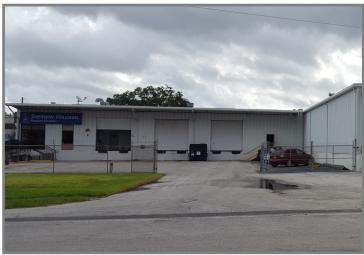

### 3101 Pennington Dr. Unit 1: \$1,000,000

- 10,000 SF Warehouse
- ◆ 1,527 SF of Office
- Currently Leased with by Sherwin Williams, tenant has been in the building for over 30 years
- ♦ 3 Phase Power
- ♦ 16' Clear Height
- 3 Dock High Doors 12'x12'