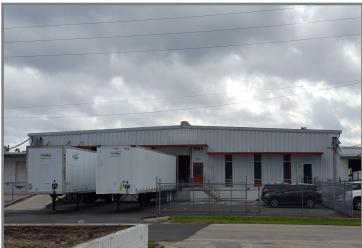

#### 3065 Pennington Dr. Unit 2: \$1,800,000

- ♦ 20,600 SF Warehouse
- ♦ 4,000 SF of Office
- 3 Phase Power
- ♦ 14'-16' Clear Height
- ◆ 2 Dock High Doors 12'x12' and 1 Ramp Door 11'x12'