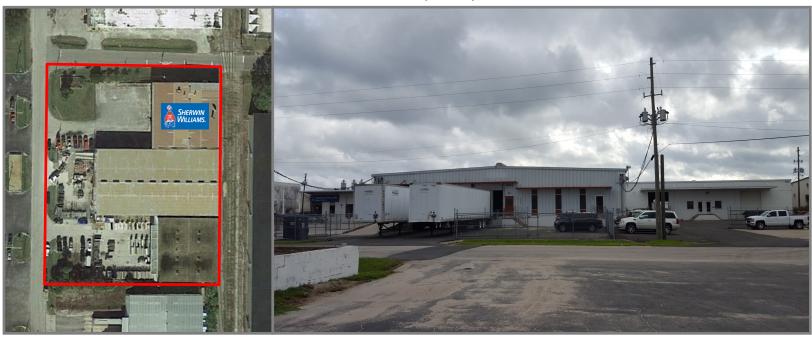

# **FOR SALE**

40,300 SF WAREHOUSE DOCK HIGH WAREHOUSE WITH OFFICE

# For Sale \$3,600,000

3065 Pennington Dr. Orlando, FL 32804

## Property Details:

- 40,300 SF Warehouse including 6,600 SF of Office
- 3.96 AC
- 3 Phase Power
- Zoned Ind-G/W City of Orlando
- City Sewer/Water just recently connected
- ◆ 16' Clear Height
- 7 Dock High Doors 12'x12' and 1 Ramp Door 11'x12'