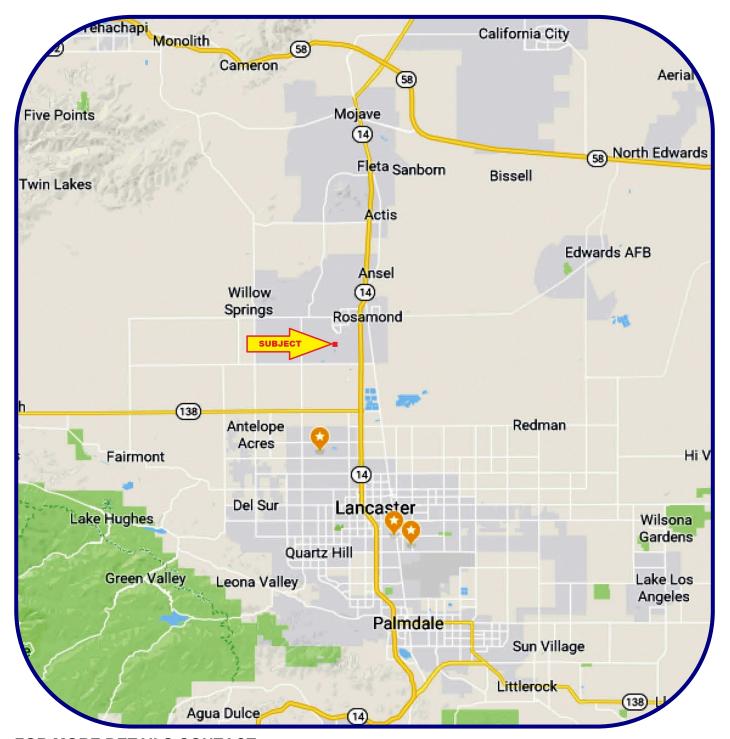

#### **PROPERTY OVERVIEW**

This residential zoned property is well positioned for future SFR development as this Rosamond market grows! The property had previous approval for a 150 lot SFR development with a minimum lot size of 6,000sf, however, this vested tentative tract map has expired. Rosamond is a growing community in the unincorporated area of Kern County located within an easy drive of the major employment centers of Edwards AFB, the Mojave Air & Space Port along with the Cities of Lancaster and Palmdale! Long considered the "Gateway to Edwards

AFB", this community offers affordable housing opportunities for the large civilian workforce employed there. Rosamond is also a convenient home for the expanding workforce at the Mojave Air and Space Port located about 15 minutes to the north. The Mojave Air and Space Port is home to more than 70 cutting edge aerospace companies that include Virgin Galactic, (The Spaceship Company), Mojave Flight Systems, Scaled Composites, and more!