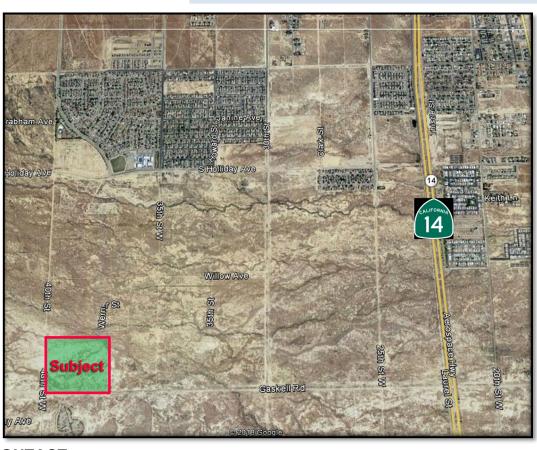

40th St West & Gaskell Rd

**FOR SALE** 

**Unincorporated Area, Kern County** 

#### **PROPERTY OVERVIEW**

This residential zoned property is well positioned for future SFR development as this Rosamond market grows! The property had previous approval for a 150 lot SFR development with a minimum lot size of 6,000sf, however, this vested tentative tract map has expired. Rosamond is a growing community in the unincorporated area of Kern County located within an easy drive of the major employment centers of Edwards AFB, the Mojave Air & Space Port along with the Cities of Lancaster and Palmdale! Long considered the "Gateway to Edwards

**Price:** \$300,000 (\$7,624/acre)

Terms: Cash

**Lot Size:** 39.35 +/- acres

**Legal:** SW1/4, SW1/4, Sec. 30

T9N, R12W SBBM

**APN:** 473-230-05

**Zoning:** R1-FPS

**Utilities:** Wtr/Sewer/Elct on Gaskell