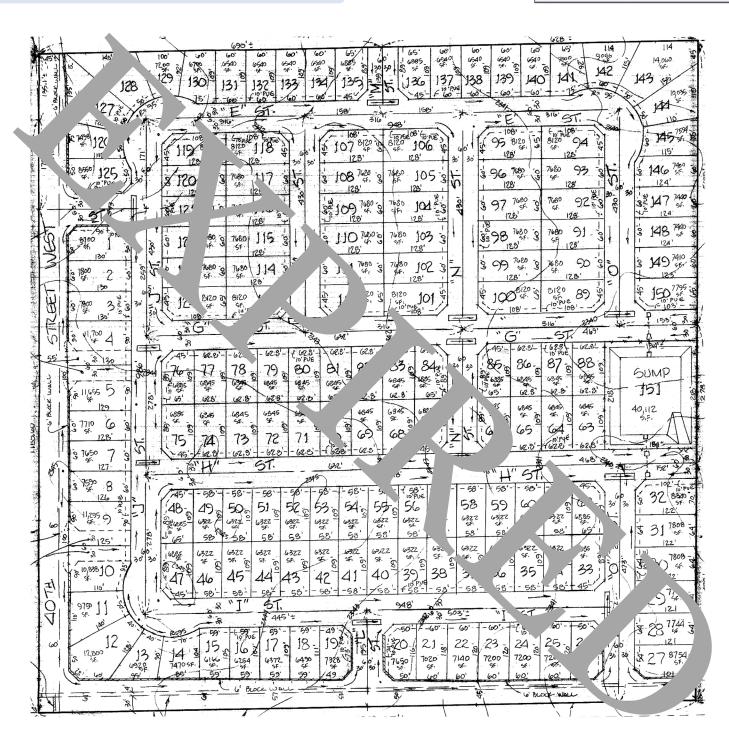

#### **PROPERTY OVERVIEW**

This residential zoned property is well positioned for future SFR development as this Rosamond market grows! The property had previous approval for a 150 lot SFR development with a minimum lot size of 6,000sf, however, this vested tentative tract map has expired. Rosamond is a growing community in the unincorporated area of Kern County located within an easy drive of the major employment centers of Edwards AFB, the Mojave Air & Space Port along with the Cities of Lancaster and Palmdale! Long considered the "Gateway to Edwards

**Price:** \$300,000 (\$7,624/acre)

Terms: Cash

**Lot Size:** 39.35 +/- acres

**Legal:** SW1/4, SW1/4, Sec. 30

T9N, R12W SBBM

**APN:** 473-230-05

**Zoning:** R1-FPS

**Utilities:** Wtr/Sewer/Elct on Gaskell