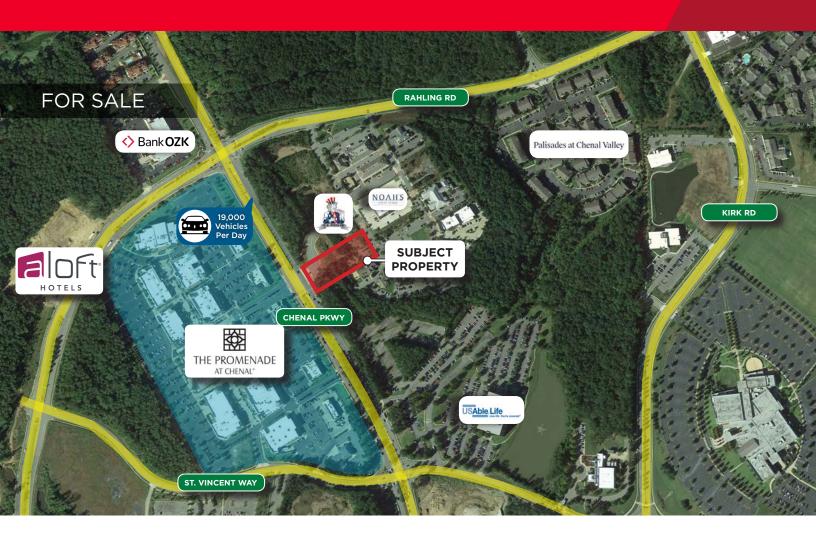

## Commercial Tract 2 Lot 7

Chenal Pkwy & Rahling Rd | Little Rock, AR 72223

### **Property Highlights**

Location: Rahling Circle/Chenal Valley

Lot size: 1.5 acres

Zoning: PCD

- Price: \$22.00/SF

In highly desirable Village at Rahling Road

development

Across from Promenade at Chenal

## Chenal Valley Aerial Little Rock, AR 72223