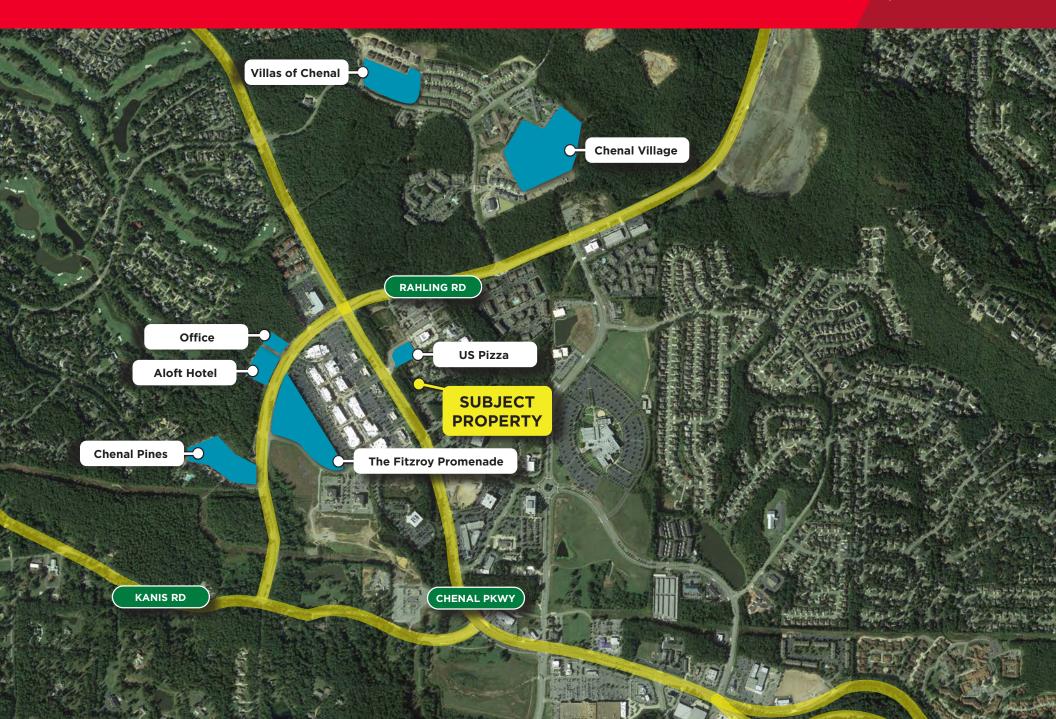

## Chenal Valley Aerial Little Rock, AR 72223

## Commercial Tract 2 Lot 7

Chenal Pkwy & Rahling Rd | Little Rock, AR 72223

### **Property Highlights**

Location: Rahling Circle/Chenal Valley

Lot size: 1.5 acres

Zoning: PCD

- Price: \$22.00/SF

In highly desirable Village at Rahling Road

development

Across from Promenade at Chenal