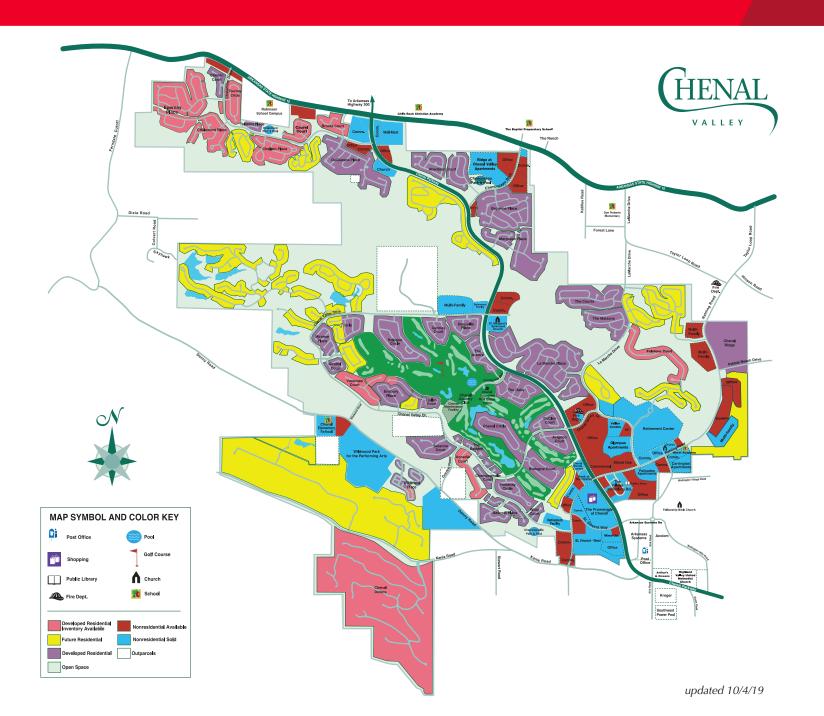

tal Employees

#### income.....



\$93,772 Median Household

Income



\$55,279

Per Capita Income



\$219,735

Median Net Worth

\$5,438

Eating Out

### ·····annual household spending ······



\$3,170 Apparel &

\$7,431

Groceries



Computers & Hardware



### ·····key facts······

77,239

Population



Average Household Size

## 39.5

Median Age

\$79,217

Median Household Income

### ····· business ·····



3.785

Total Businesses



50.470

Total Employees

#### ·····income······



\$79,217 Median Household

Income

Per Capita Income

\$49,303 \$144,066

Median Net Worth

Eating Out

### ·····annual household spending ······



Apparel &



\$6,619

Groceries

Computers & Hardware



## Recent Chenal Valley Developments Little Rock, AR





# Chenal Valley Map Little Rock, AR