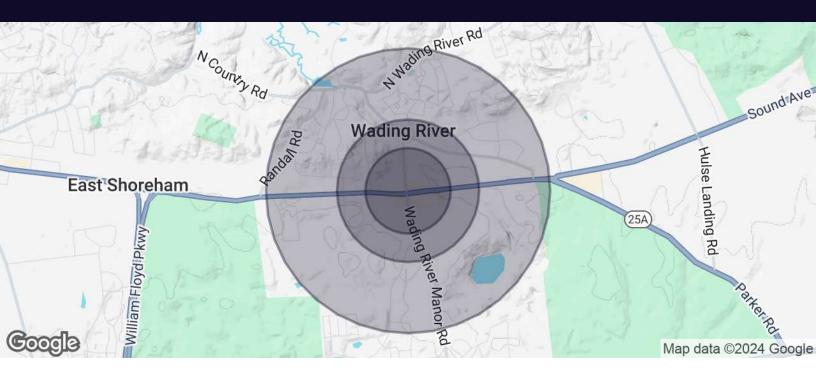

### WWW.ELLIMANCOMMERCIAL.COM

| Population           | 0.3 Miles | 0.5 Miles | 1 Mile |
|----------------------|-----------|-----------|--------|
| Total Population     | 234       | 990       | 3,576  |
| Average Age          | 43        | 44        | 44     |
| Average Age (Male)   | 43        | 43        | 43     |
| Average Age (Female) | 44        | 45        | 44     |

| Households & Income | 0.3 Miles | 0.5 Miles | 1 Mile    |
|---------------------|-----------|-----------|-----------|
| Total Households    | 84        | 355       | 1,257     |
| # of Persons per HH | 2.8       | 2.8       | 2.8       |
| Average HH Income   | \$191,184 | \$193,226 | \$198,397 |
| Average House Value | \$626,746 | \$626,057 | \$636,251 |