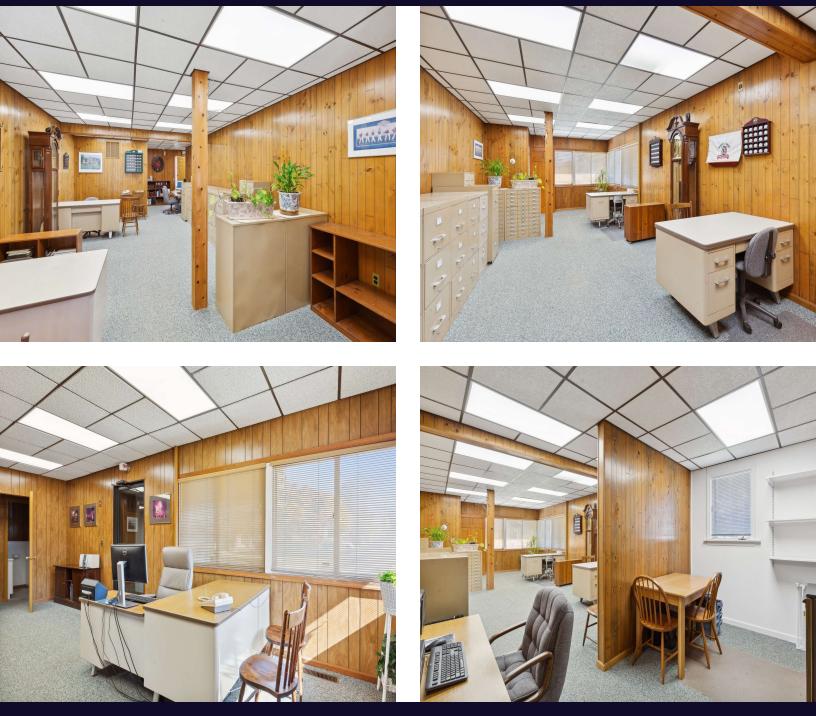

### **Property Overview**

Excellent Corner Office property located at the intersection of Rt 25A and Wading River Manor Rd. in Wading River. The building has been an office building since 1982. It is approx. 1,080 SF with a full and partial basement. All major mechanicals have been recently updated including HVAC, Water Heater and Electric. Very little to be done other than interior changes for new office concept. Property backs up to Phil's restaurant and neighbors a dental office. Great opportunity for an office end user.

### **Property Highlights**

- Prime Location
- Corner Parcel
- Traffic Light Intersection
- Recently Updated