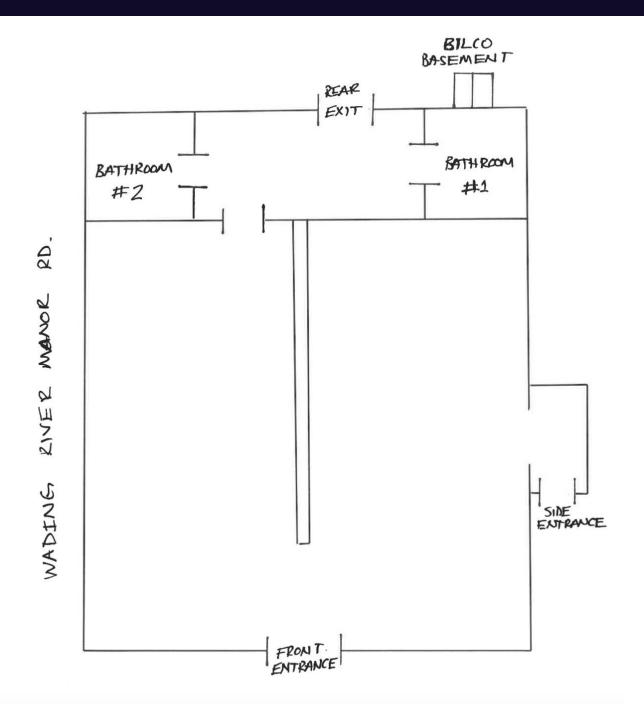

### **Property Overview**

Excellent Corner Office property located at the intersection of Rt 25A and Wading River Manor Rd. in Wading River. The building has been an office building since 1982. It is approx. 1,080 SF with a full and partial basement. All major mechanicals have been recently updated including HVAC, Water Heater and Electric. Very little to be done other than interior changes for new office concept. Property backs up to Phil's restaurant and neighbors a dental office. Great opportunity for an office end user.