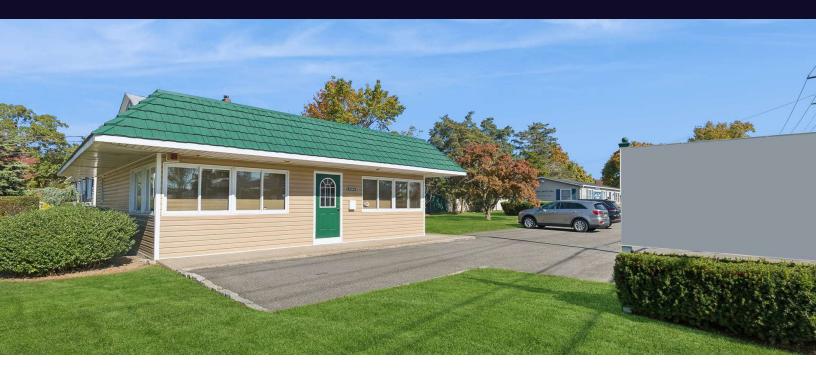

### **Property Overview**

Excellent Corner Office property located at the intersection of Rt 25A and Wading River Manor Rd. in Wading River. The building has been an office building since 1982. It is approx. 1,080 SF with a full and partial basement. All major mechanicals have been recently updated including HVAC, Water Heater and Electric. Very little to be done other than interior changes for new office concept. Property backs up to Phil's restaurant and neighbors a dental office. Great opportunity for an office end user.

### **Property Highlights**

- Prime Location
- Corner Parcel
- Traffic Light Intersection
- Recently Updated