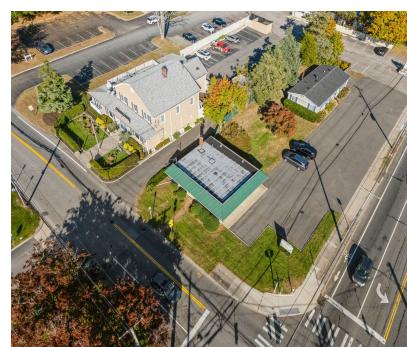

### **Property Overview**

Excellent Corner Office property located at the intersection of Rt 25A and Wading River Manor Rd. in Wading River. The building has been an office building since 1982. It is approx. 1,080 SF with a full and partial basement. All major mechanicals have been recently updated including HVAC, Water Heater and Electric. Very little to be done other than interior changes for new office concept. Property backs up to Phil's restaurant and neighbors a dental office. Great opportunity for an office end user.

### **Property Highlights**

- Prime Location
- Corner Parcel
- Traffic Light Intersection
- Recently Updated