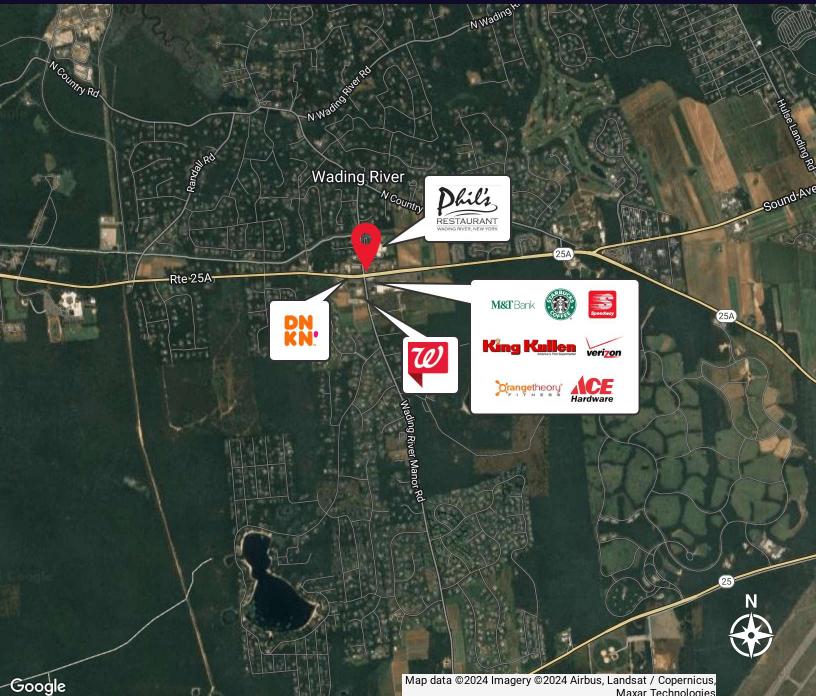

### **Property Overview**

Excellent Corner Office property located at the intersection of Rt 25A and Wading River Manor Rd. in Wading River. The building has been an office building since 1982. It is approx. 1,080 SF with a full and partial basement. All major mechanicals have been recently updated including HVAC, Water Heater and Electric. Very little to be done other than interior changes for new office concept. Property backs up to Phil's restaurant and neighbors a dental office. Great opportunity for an office end user.