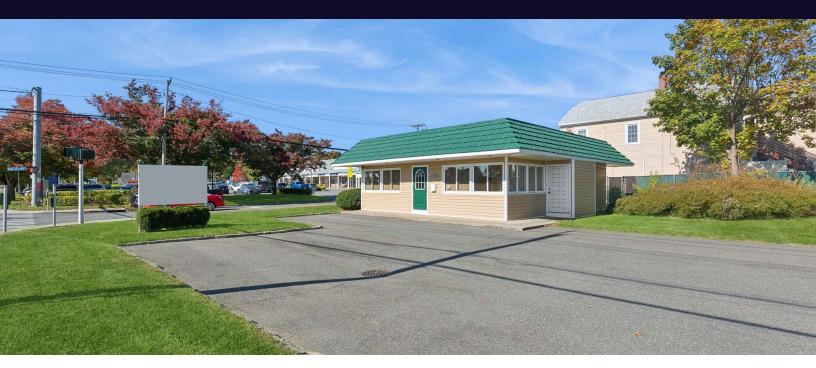

### **Property Overview**

Excellent Corner Office property located at the intersection of Rt 25A and Wading River Manor Rd. in Wading River. The building has been an office building since 1982. It is approx. 1,080 SF with a full and partial basement. All major mechanicals have been recently updated including HVAC, Water Heater and Electric. Very little to be done other than interior changes for new office concept. Property backs up to Phil's restaurant and neighbors a dental office. Great opportunity for an office end user.

### **Property Highlights**

- Prime Location
- Corner Parcel
- Traffic Light Intersection
- Recently Updated