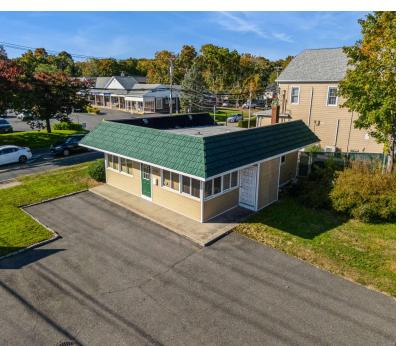

### **Property Overview**

Excellent Corner Office property located at the intersection of Rt 25A and Wading River Manor Rd. in Wading River. The building has been an office building since 1982. It is approx. 1,080 SF with a full and partial basement. All major mechanicals have been recently updated including HVAC, Water Heater and Electric. Very little to be done other than interior changes for new office concept. Property backs up to Phil's restaurant and neighbors a dental office. Great opportunity for an office end user.

### **Property Highlights**

- Prime Location
- Corner Parcel
- Traffic Light Intersection
- Recently Updated