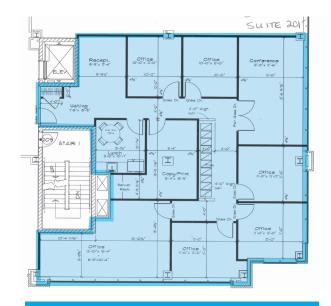

2nd Floor | 6,498 SF

2nd Floor | 2,500 SF

5-Mile Radius Demographics

Average HH Income \$176,168

\$ Per Capita Income \$66,713

**Total Businesses** 3,376