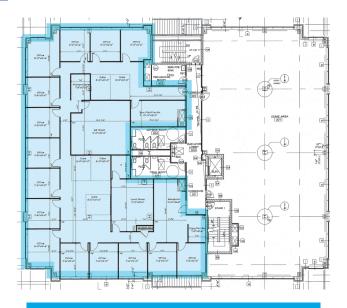

2nd Floor | 6,498 SF

2nd Floor | 2,500 SF

5-Mile Radius Demographics

Average HH Income \$176,168

\$ Per Capita Income \$66,713

**Total Businesses** 3,376