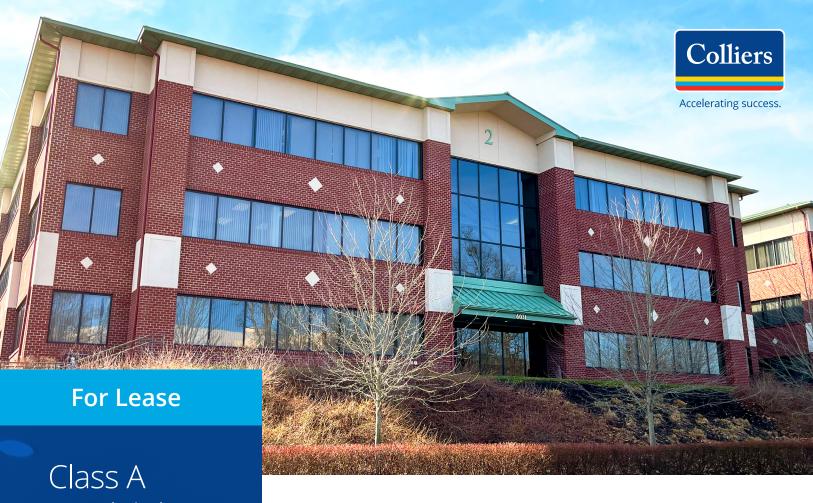

# Two Pine Corporate Center 6031 WALLACE ROAD EXTENSION WEXFORD, PA 15090

### **Property Features:** Move-in Ready Class A Opportunity

- Total building size | 36,000 SF | Built in 2012
- 1st and 2nd floor availability
- Plug and play opportunity including high-end finishes and furniture
- Abundant natural light
- Abundant free surface parking
- Conveniently located with direct access to Rt. 19, Rt. 910, I-79, and the PA Turnpike
  - Adjacent to the AHN Wexford Hospital
- Numerous surrounding amenities including restaurants, retailers, hotels, and banks