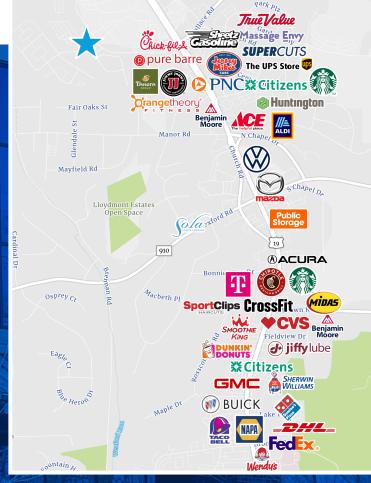

### **Property Features:** Move-in Ready Class A Opportunity

- Total building size | 36,000 SF | Built in 2012
- 1st and 2nd floor availability
- Plug and play opportunity including high-end finishes and furniture
- Abundant natural light
- Abundant free surface parking
- Conveniently located with direct access to Rt. 19, Rt. 910, I-79, and the PA Turnpike
  - Adjacent to the AHN Wexford Hospital
- Numerous surrounding amenities including restaurants, retailers, hotels, and banks

2nd Floor | 6,498 SF

2nd Floor | 2,500 SF

5-Mile Radius Demographics

Average HH Income \$176,168

\$ Per Capita Income \$66,713

**Total Businesses** 3,376