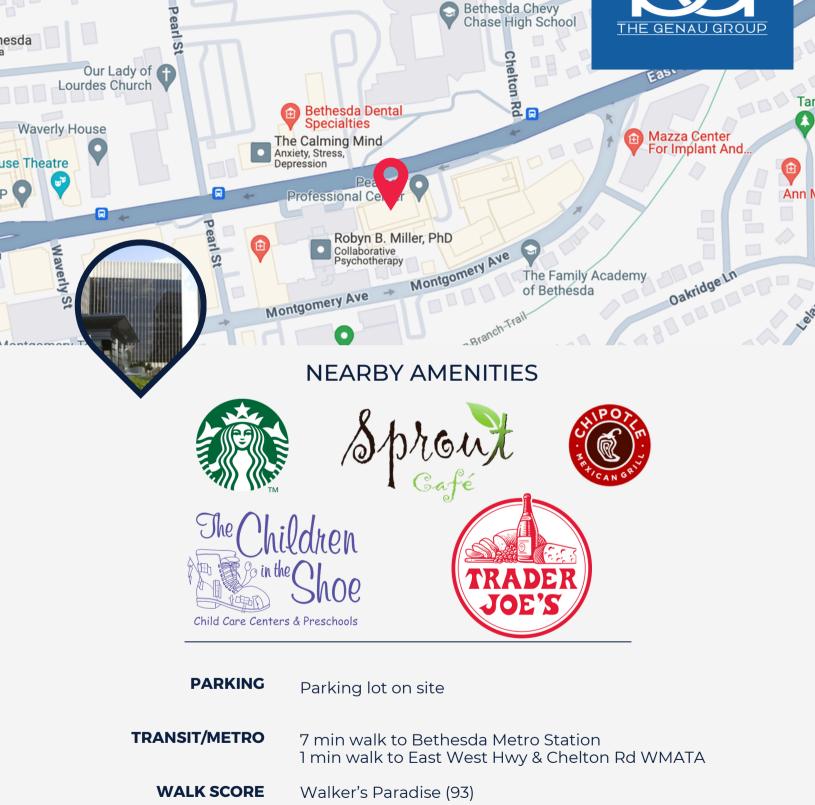

# 4350 EAST WEST HWY, STE 350 BETHESDA, MD

#### SPACE HIGHLIGHTS

- On-site café and fitness center
- Underground parking garage
- Large work areas

- Optional fully furnished
- Private office spaces
- 2 sides of glass w/ great lighting

FOR MORE INFORMATION PLEASE CONTACT