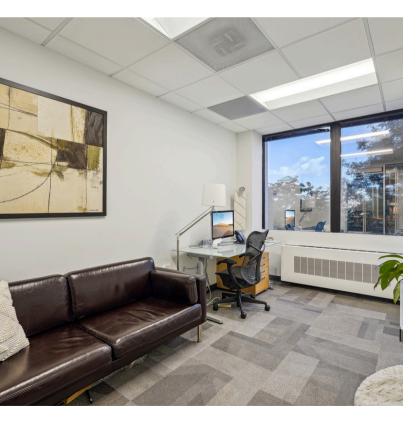

#### SPACE HIGHLIGHTS

- On-site café and fitness center
- Underground parking garage
- Large work areas

- Optional fully furnished
- Private office spaces
- 2 sides of glass w/ great lighting

FOR MORE INFORMATION PLEASE CONTACT