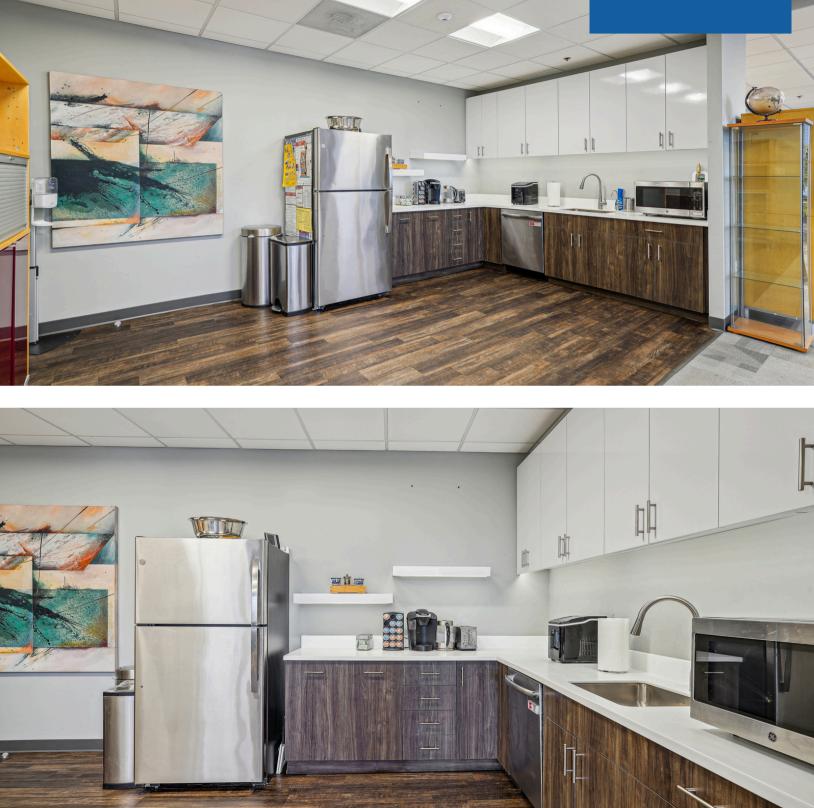

#### SPACE HIGHLIGHTS

- On-site café and fitness center
- Underground parking garage
- Large work areas

- Optional fully furnished
- Private office spaces
- 2 sides of glass w/ great lighting

FOR MORE INFORMATION PLEASE CONTACT