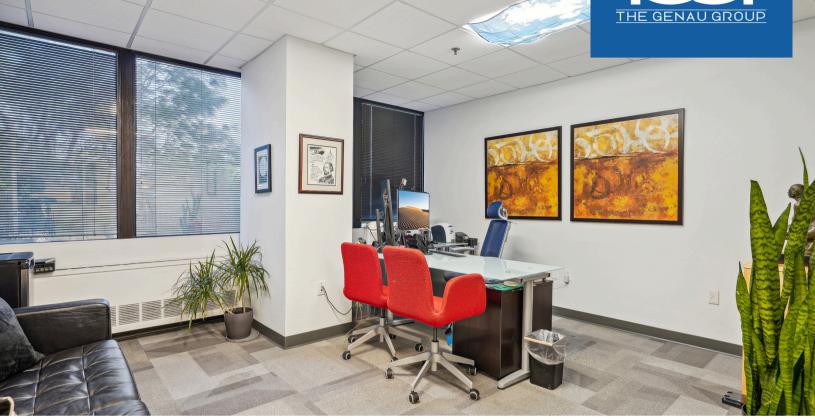

#### SPACE HIGHLIGHTS

- On-site café and fitness center
- Underground parking garage
- Large work areas

- Optional fully furnished
- Private office spaces
- 2 sides of glass w/ great lighting

FOR MORE INFORMATION PLEASE CONTACT