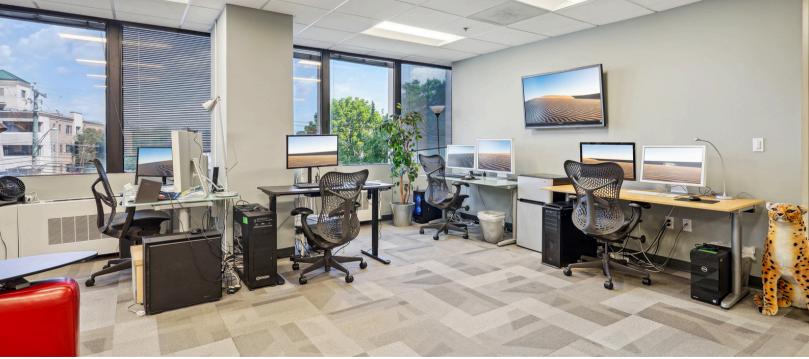

#### SPACE HIGHLIGHTS

- On-site café and fitness center
- Underground parking garage
- Large work areas

- Optional fully furnished
- Private office spaces
- 2 sides of glass w/ great lighting

FOR MORE INFORMATION PLEASE CONTACT