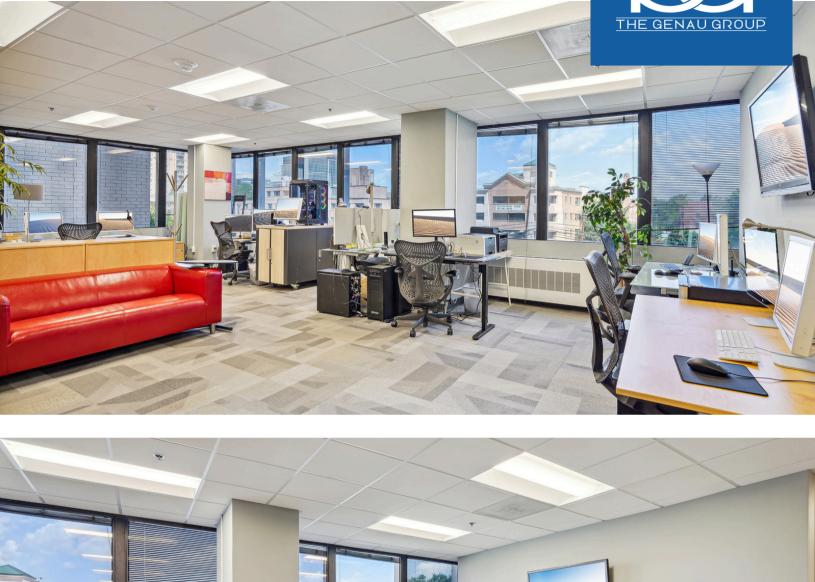

#### SPACE HIGHLIGHTS

- On-site café and fitness center
- Underground parking garage
- Large work areas

- Optional fully furnished
- Private office spaces
- 2 sides of glass w/ great lighting

FOR MORE INFORMATION PLEASE CONTACT