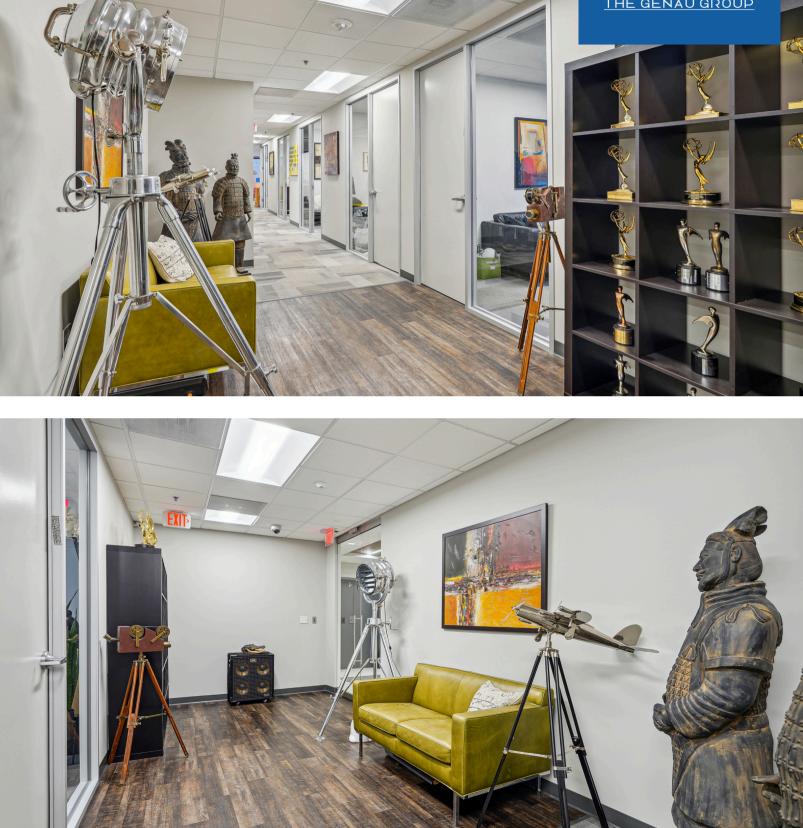

#### SPACE HIGHLIGHTS

- On-site café and fitness center
- Underground parking garage
- Large work areas

- Optional fully furnished
- Private office spaces
- 2 sides of glass w/ great lighting

FOR MORE INFORMATION PLEASE CONTACT