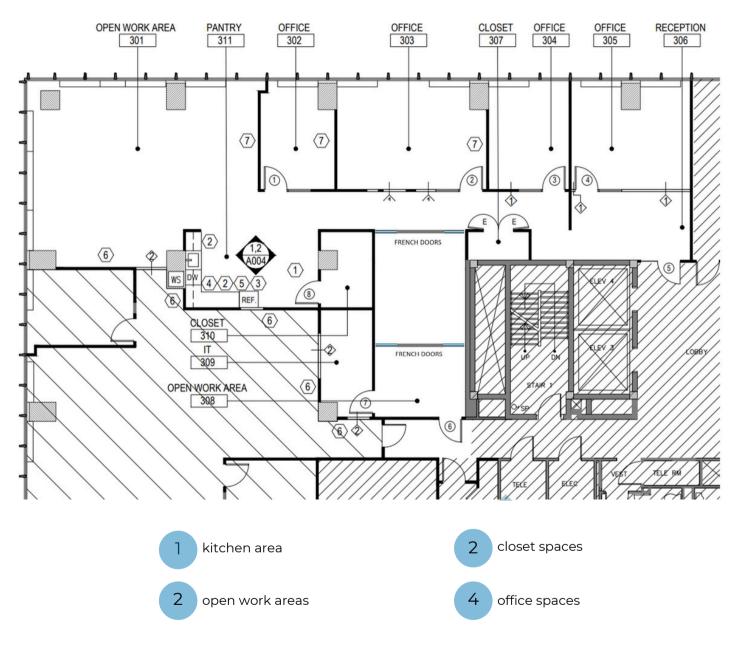

#### FOR SUBLEASE

### 4350 EAST WEST HWY, STE 350 BETHESDA, MD





3D Tour!

### AVAILABLE TERMS

- 100 3,010 SF
- \$35.50 PSF
- Sublease through May 31, 2028
- Furniture negotiable

#### CLICK FOR 3D TOUR

PPORt of

## 4350 EAST WEST HWY, STE 350 BETHESDA, MD



#### **FLOOR PLAN**



#### FOR MORE INFORMATION PLEASE CONTACT

FLETCHER GILL Phone: 202.735.5382 fletchergill@thegenaugroup.com

# 4350 EAST WEST HWY, STE 350 BETHESDA, MD





#### SPACE HIGHLIGHTS

- On-site café and fitness center
- Underground parking garage
- Large work areas

- Optional fully furnished
- Private office spaces
- 2 sides of glass w/ great lighting

FOR MORE INFORMATION PLEASE CONTACT

FLETCHER GILL Phone: 202.735.5382 fletchergill@thegenaugroup.com

































#### PLEASE CONTACT THE LISTING TEAM FOR INFORMATION



**Fletcher Gill,** Managing Broker Phone: 202.735.5382 fletchergill@thegenaugroup.com