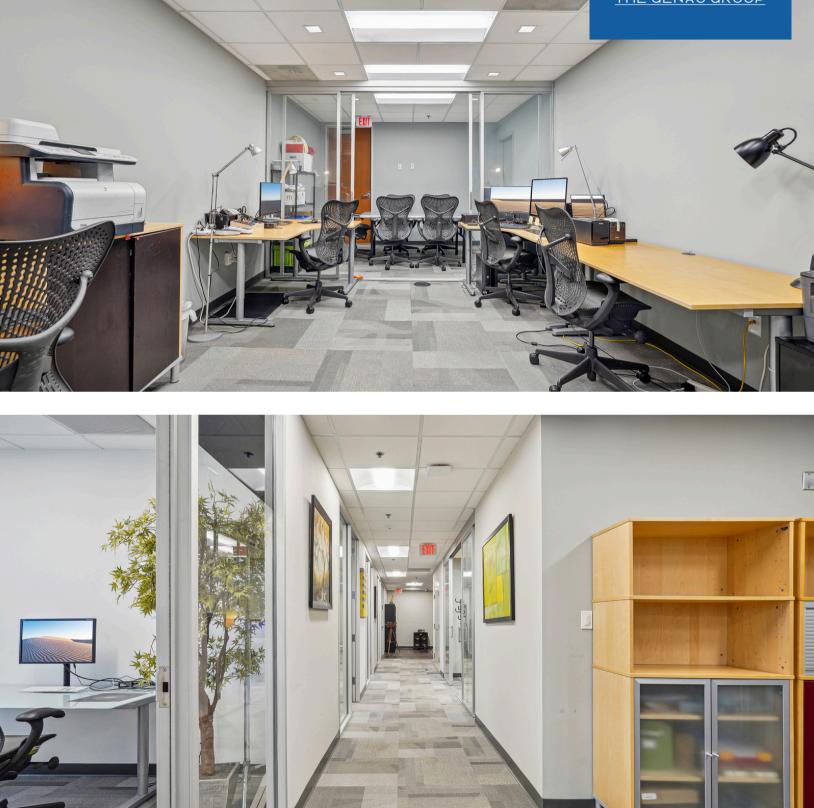

#### SPACE HIGHLIGHTS

- On-site café and fitness center
- Underground parking garage
- Large work areas

- Optional fully furnished
- Private office spaces
- 2 sides of glass w/ great lighting

FOR MORE INFORMATION PLEASE CONTACT