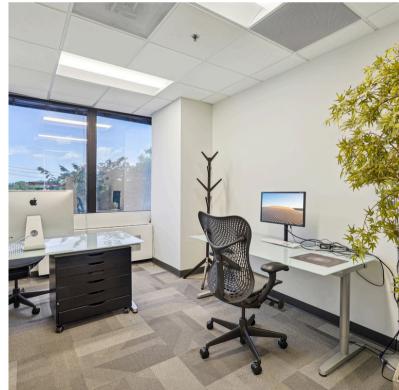

#### SPACE HIGHLIGHTS

- On-site café and fitness center
- Underground parking garage
- Large work areas

- Optional fully furnished
- Private office spaces
- 2 sides of glass w/ great lighting

FOR MORE INFORMATION PLEASE CONTACT