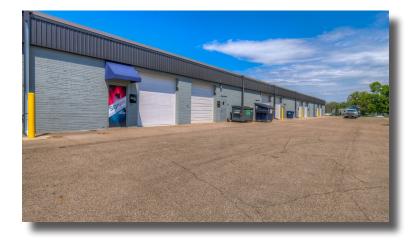

## **Property Features**

- 66,445 SF building with great access
- 12' clear height
- \$5.85 PSF estimated Tax & CAM (2025)
- Suite 5264 4,482 square feet available
- Suite 12 2,710 square feet available
- Suite 13 6,693 square feet available

### **Available Suites**

5250 West 74th Street, Edina, MN 55439