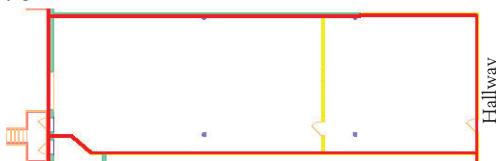

## Suite 13

6,693 square feet

1 dock door

1 drive-in door

Private restrooms

Break room

End cap with existing windows - could accommodate additional offices

Estimated monthly gross rent of \$7,460