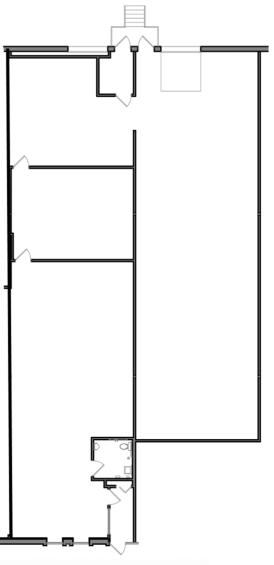

## Suite 13

6,693 square feet

1 dock door

1 drive-in door

Private restrooms

Break room

End cap with existing windows - could accommodate additional offices

Estimated monthly gross rent of \$7,460