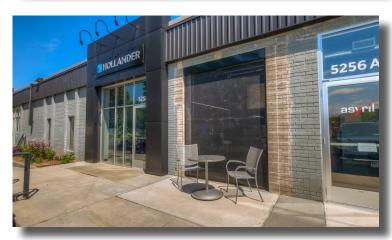

### **Edina Commerce Center**

5250 West 74th Street, Edina, MN 55439

Edina Commerce Center is a well located property near multiple major arteries, numerous retail amenities, trails and parks. Edina Commerce Center offers a combination of dock and drive-in loading and various office configurations. Up to 6,693 square feet available.

## **Property Features**

- 66,445 SF building with great access
- 12' clear height
- \$5.85 PSF estimated Tax & CAM (2025)
- Suite 5264 4,482 square feet available
- Suite 12 2,710 square feet available
- Suite 13 6,693 square feet available