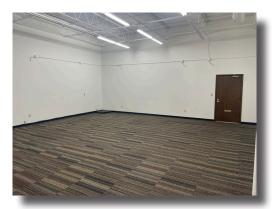

## Suite 13

6,693 square feet

1 dock door

1 drive-in door

Private restrooms

Break room

End cap with existing windows - could accommodate additional offices

Estimated monthly gross rent of \$7,460