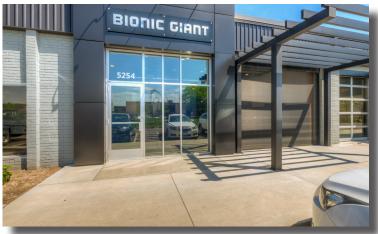

### **Edina Commerce Center**

5250 West 74th Street, Edina, MN 55439

Edina Commerce Center is a well located property near multiple major arteries, numerous retail amenities, trails and parks. Edina Commerce Center offers a combination of dock and drive-in loading and various office configurations. Up to 6,693 square feet available.

## **Property Features**

- 66,445 SF building with great access
- 12' clear height
- \$5.85 PSF estimated Tax & CAM (2025)
- Suite 5264 4,482 square feet available
- Suite 12 2,710 square feet available
- Suite 13 6,693 square feet available