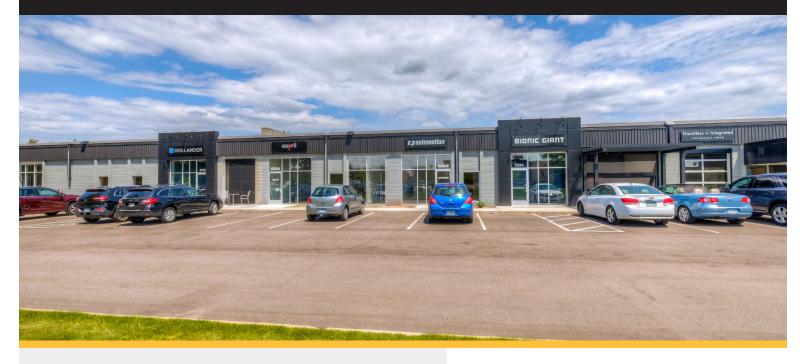

### **Edina Commerce Center**

5250 West 74th Street, Edina, MN 55439

Edina Commerce Center is a well located property near multiple major arteries, numerous retail amenities, trails and parks. Edina Commerce Center offers a combination of dock and drive-in loading and various office configurations. Up to 6,693 square feet available.

## **Property Features**

- 66,445 SF building with great access
- 12' clear height
- \$5.85 PSF estimated Tax & CAM (2025)
- Suite 5264 4,482 square feet available
- Suite 12 2,710 square feet available
- Suite 13 6,693 square feet available