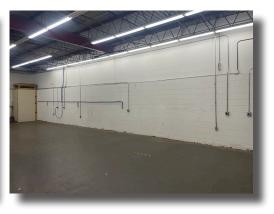

### **Suite 5264**

- 4,482 square feet
- 2 dock doors can be converted to glass
- Partially air-conditioned
- Estimated as-is monthly gross rent of \$5,925
- T.I. allowance available
- Great visibility to 74th Street
- Surrounded by high-end office tenants