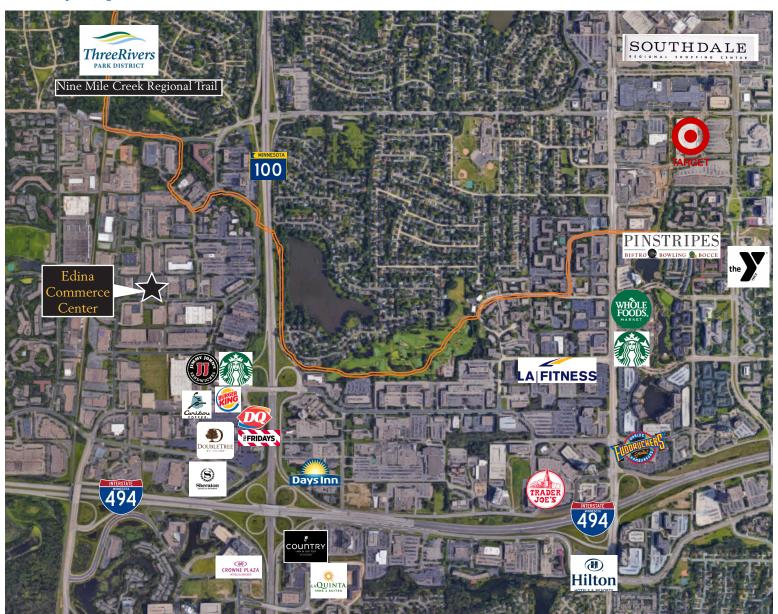

### **Amenity Map**

#### **Destinations**

Downtown Minneapolis... 18 minutes Downtown St. Paul... 27 minutes MSP International Airport... 14 minutes West End, St. Louis Park... 14 minutes