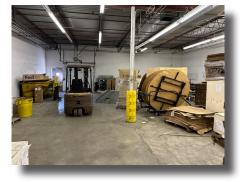

### **Suite 5264**

- 4,482 square feet
- 2 dock doors can be converted to glass
- Partially air-conditioned
- Estimated as-is monthly gross rent of \$5,925
- T.I. allowance available
- Great visibility to 74th Street
- Surrounded by high-end office tenants