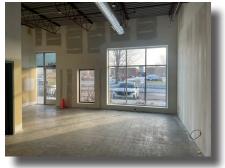

## Suite 13

6,693 square feet

1 dock door

1 drive-in door

Private restrooms

Break room

End cap with existing windows - could accommodate additional offices

Estimated monthly gross rent of \$7,460