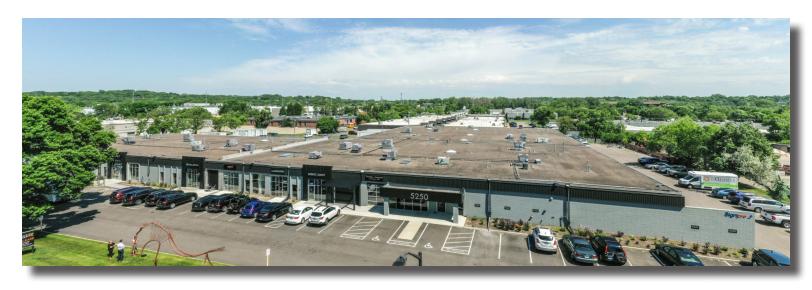

### **Edina Commerce Center**

5250 West 74th Street, Edina, MN 55439

Edina Commerce Center is a well located property near multiple major arteries, numerous retail amenities, trails and parks. Edina Commerce Center offers a combination of dock and drive-in loading and various office configurations. Up to 6,693 square feet available.

## **Property Features**

- 66,445 SF building with great access
- 12' clear height
- \$5.85 PSF estimated Tax & CAM (2025)
- Suite 5264 4,482 square feet available
- Suite 12 2,710 square feet available
- Suite 13 6,693 square feet available