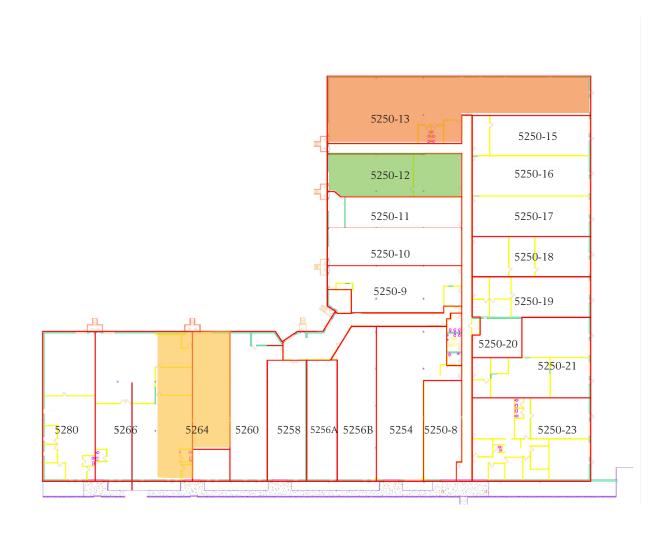

## **Property Features**

- 66,445 SF building with great access
- 12' clear height
- \$5.85 PSF estimated Tax & CAM (2025)
- Suite 5264 4,482 square feet available
- Suite 12 2,710 square feet available
- Suite 13 6,693 square feet available

### **Available Suites**

5250 West 74th Street, Edina, MN 55439

### **Suite 5264**

- 4,482 square feet
- 2 dock doors can be converted to glass
- Partially air-conditioned
- Estimated as-is monthly gross rent of \$5,925
- T.I. allowance available
- Great visibility to 74th Street
- Surrounded by high-end office tenants

## Suite 12

2,710 square feet Dock door Air-conditioned office area Sink in warehouse Estimated monthly gross rent of \$3,150

Video Tour

ERIC DUEHOLM

Partner 651.621.2550

eric@terracegroupllc.com

BEN BRUNO
Brokerage Services
651.621.2563
ben@terracegroupllc.com

## Suite 13

6,693 square feet

1 dock door

1 drive-in door

Private restrooms

Break room

End cap with existing windows - could accommodate additional offices

Estimated monthly gross rent of \$7,460