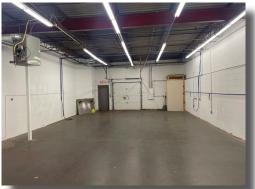

## Suite 12

2,710 square feet Dock door Air-conditioned office area Sink in warehouse Estimated monthly gross rent of \$3,150

Video Tour

ERIC DUEHOLM

Partner 651.621.2550

eric@terracegroupllc.com

BEN BRUNO
Brokerage Services
651.621.2563
ben@terracegroupllc.com