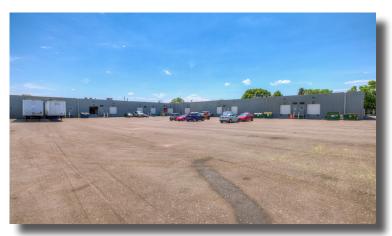

## **Property Features**

- 66,445 SF building with great access
- 12' clear height
- \$5.85 PSF estimated Tax & CAM (2025)
- Suite 5264 4,482 square feet available
- Suite 12 2,710 square feet available
- Suite 13 6,693 square feet available

### **Available Suites**

5250 West 74th Street, Edina, MN 55439