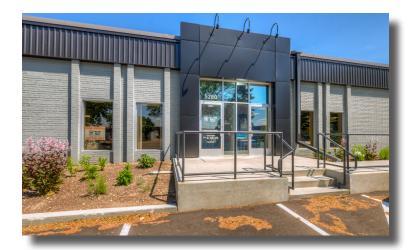

### **Edina Commerce Center**

5250 West 74th Street, Edina, MN 55439

Edina Commerce Center is a well located property near multiple major arteries, numerous retail amenities, trails and parks. Edina Commerce Center offers a combination of dock and drive-in loading and various office configurations. Up to 6,693 square feet available.

## **Property Features**

- 66,445 SF building with great access
- 12' clear height
- \$5.85 PSF estimated Tax & CAM (2025)
- Suite 5264 4,482 square feet available
- Suite 12 2,710 square feet available
- Suite 13 6,693 square feet available