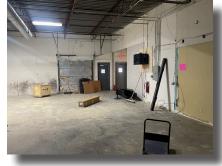

## Suite 13

6,693 square feet

1 dock door

1 drive-in door

Private restrooms

Break room

End cap with existing windows - could accommodate additional offices

Estimated monthly gross rent of \$7,460