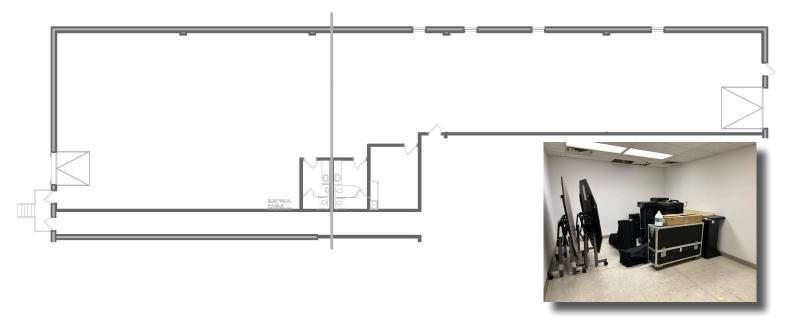

## Suite 13

6,693 square feet

1 dock door

1 drive-in door

Private restrooms

Break room

End cap with existing windows - could accommodate additional offices

Estimated monthly gross rent of \$7,460