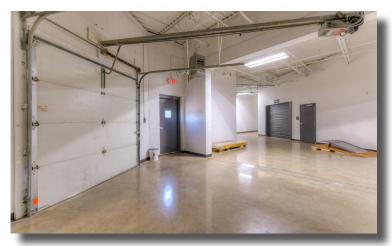

### **Suite 5264**

- 4,482 square feet
- 2 dock doors can be converted to glass
- Partially air-conditioned
- Estimated as-is monthly gross rent of \$5,925
- T.I. allowance available
- Great visibility to 74th Street
- Surrounded by high-end office tenants

## Suite 13

6,693 square feet

1 dock door

1 drive-in door

Private restrooms

Break room

End cap with existing windows - could accommodate additional offices

Estimated monthly gross rent of \$7,460