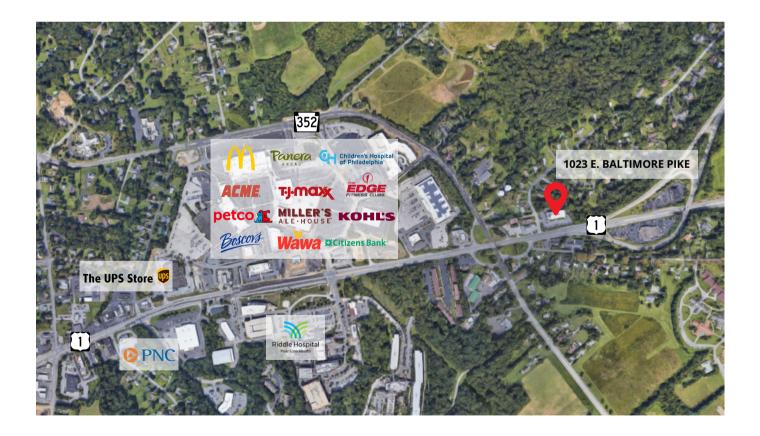

# **1023 E. BALTIMORE PIKE**

OFFICE SPACE FOR LEASE | MULTIPLE SUITES AVAILABLE

#### LOCATION

- · Located at the Intersection at Rt. 1 & Rt. 352
- Down the street from Riddle Hospital and Rothman Institute
- Convenient access to I-476 (Blue Route) and minutes to I-95 and I-276 (PA Turnpike)
- Strong, dense labor market
- Close proximity to several popular amenities including restaurants, shopping, banks, gyms and more