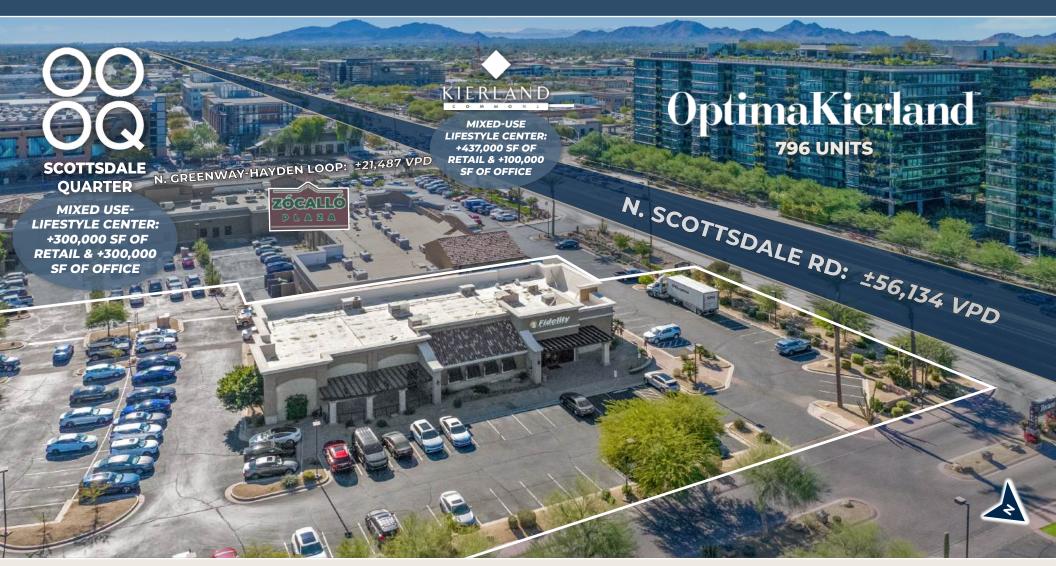

### 15445 NORTH SCOTTSDALE ROAD - SCOTTSDALE, ARIZONA 85254

LEASE RATE: CONTACT BROKER

BUILDING SIZE: ±8,577 SF PARCEL SIZE: ±70,058 SF

PARKING: 96 Spaces (11:1,000 SF) ZONING: C-3, City of Scottsdale

N. SCOTTSDALE RD ±56,134 VPD N. GREENWAY-HAYDEN LOOP: ±21,487 VPD