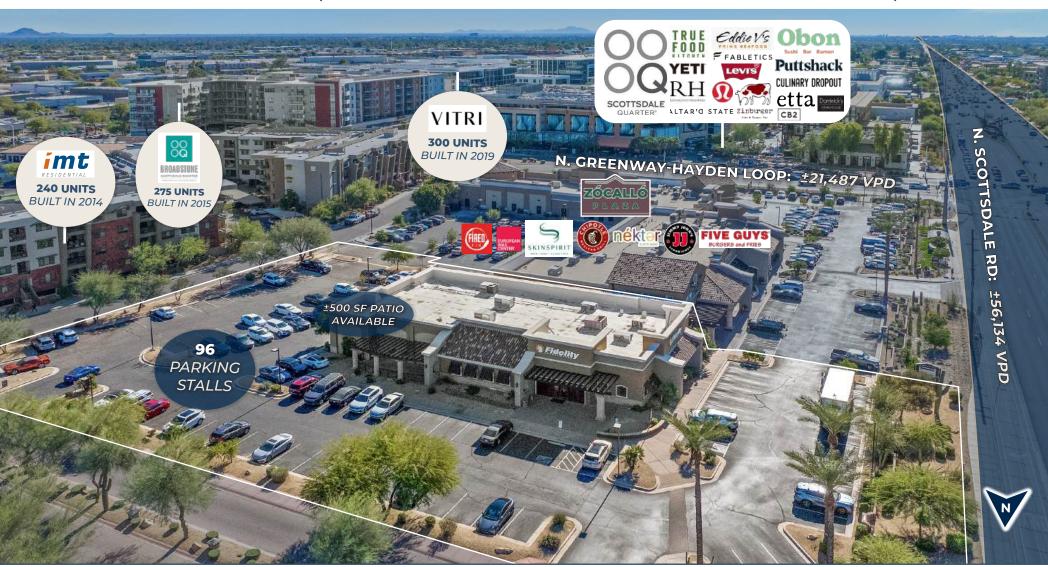

### 15445 NORTH SCOTTSDALE ROAD - SCOTTSDALE, ARIZONA 85254

LEASE RATE: CONTACT BROKER

BUILDING SIZE: ±8,577 SF PARCEL SIZE: ±70,058 SF

PARKING: 96 Spaces (11:1,000 SF) ZONING: C-3, City of Scottsdale

N. SCOTTSDALE RD ±56,134 VPD N. GREENWAY-HAYDEN LOOP: ±21,487 VPD