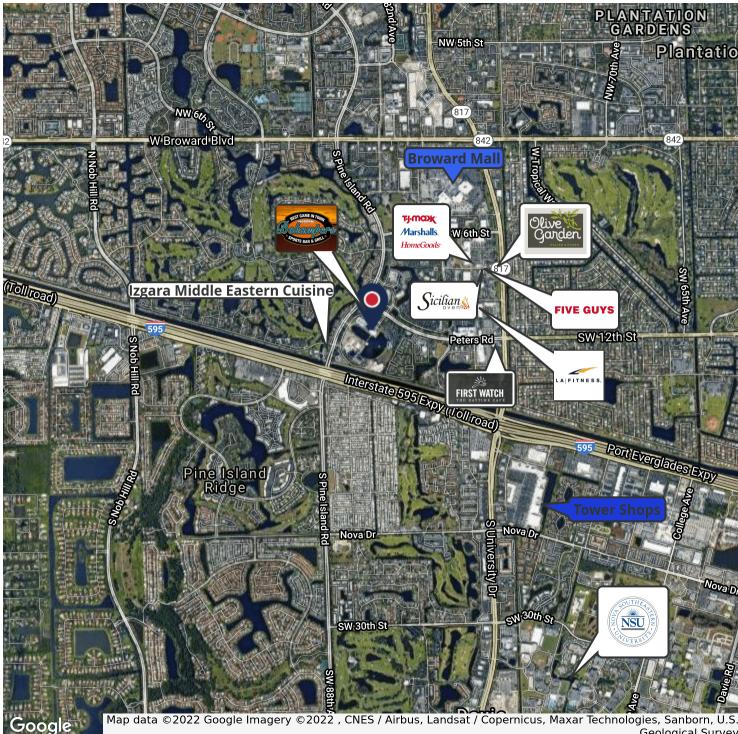

## **Retailer Map**

Geological Survey

James Karrat Sales Associate 954.652.2041 jkarrat@bergercommercial.com

Berger Commercial Realty Corp. | bergercommercial.com

550 S. Andrews Avenue Suite 400, Ft. Lauderdale, FL 33301 | P: 954.358.0900 • F: 954.358.0901 | 2240 Woolbright Road, Suite 300, Boynton Beach, FL, 33426 | P: 561.613.0900 F: 561.877.8363 Information furnished regarding this property is from sources deemed reliable, but no warranty or representation as to the accuracy thereof and it is submitted subject to errors, omissions, prior sale, lease or withdrawal without prior notice.