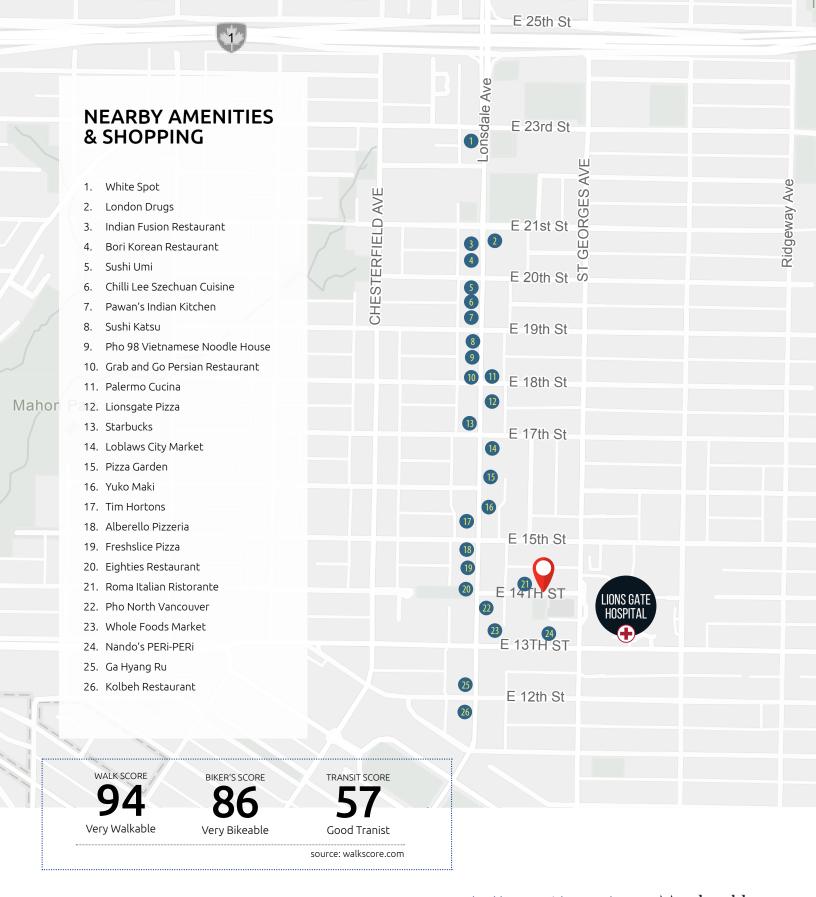

### North Vancouver, BC

Extremely rare opportunity to purchase four tenanted commercial retail units in central Lonsdale located between Lions Gate Hospital and Lonsdale Avenue.

Central Lonsdale is one of the North Shore's busiest retail areas and is the focus for new development featuring increased density for rental and market condominiums, office space and a new recreation centre. The property has been professionally maintained and managed and will provide exceptional value for a new owner.

#### LOCATION

The retail units are located on the north side of east 14th Avenue, between Lonsdale to the west and St. George Street to the east in the Central Lonsdale area

#### **NEIGHBOURHOOD**

Central Lonsdale