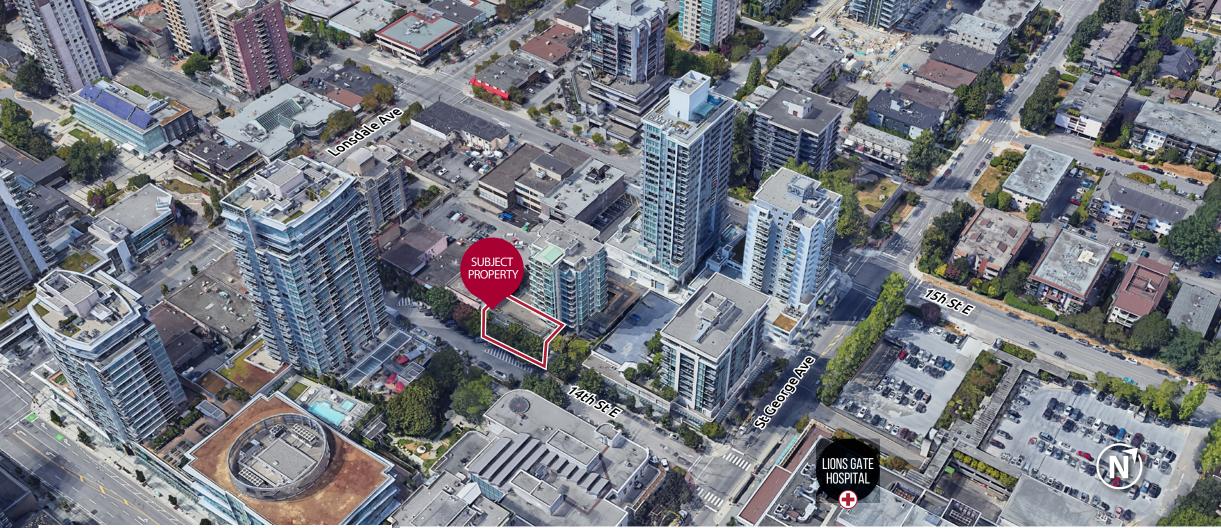

### North Vancouver, BC

Extremely rare opportunity to purchase four tenanted commercial retail units in central Lonsdale located between Lions Gate Hospital and Lonsdale Avenue.

Central Lonsdale is one of the North Shore's busiest retail areas and is the focus for new development featuring increased density for rental and market condominiums, office space and a new recreation centre. The property has been professionally maintained and managed and will provide exceptional value for a new owner.

#### LOCATION

The retail units are located on the north side of east 14th Avenue, between Lonsdale to the west and St. George Street to the east in the Central Lonsdale area

#### **ADDRESS**

Unit #1 140 E. 14th Street, North Vancouver, BC

#### **NEIGHBOURHOOD**

Central Lonsdale