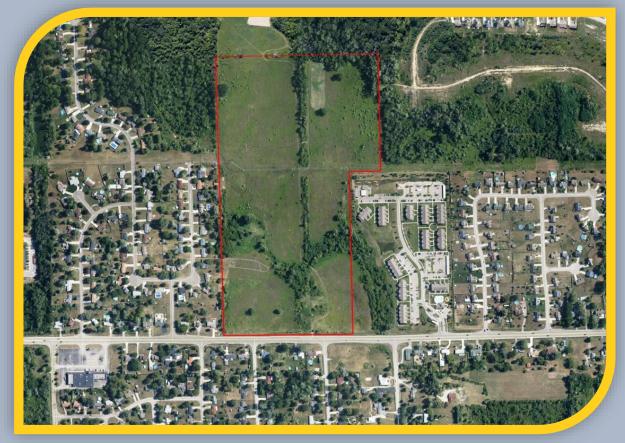

## Vacant Land on Hill Road Grand Blanc, MI 48439

## **Property Highlights**

- Property is located on South Side of Hill Road, between S. Belsay Road and S. Center Road
- Asking Price:\$1,500,000
- Acreage: 69.14 Acres +/-
- Zoning: R-2
- Water: Across the entire property along Hill Rd.
- Sewer: On the West half of the property on the North side of Hill Rd. Storm Sewer: Currently at Hill Road. When the property is developed storm sewers will be required to remove the water from the streets. A detention pond for the development will be required.