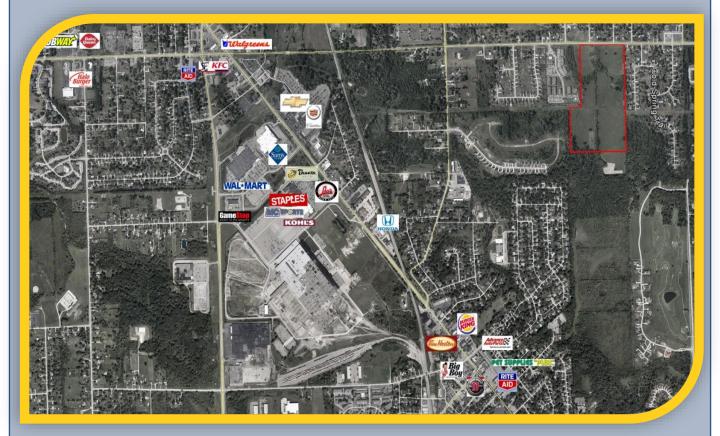

## **PROPERTY AERIAL**

| Demographics             | 1 Mile    | 3 Miles  | 5 Miles  |
|--------------------------|-----------|----------|----------|
| Total Population 2021    | 6,178     | 28,887   | 79,885   |
| Total Households 2021    | 2,306     | 11,179   | 31,798   |
| Average H.H. Income 2021 | \$105,683 | \$95,989 | \$80,934 |