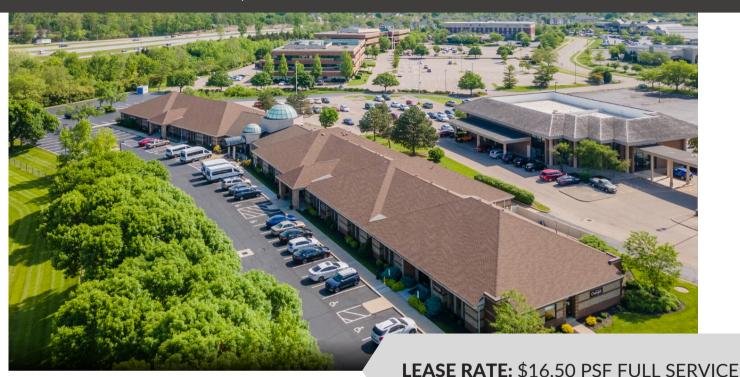

#### PROPERTY DESCRIPTION

Conveniently located at State Route 725, Yankee Road and I-675 with over 114,000 vehicles per day. The property has been well-maintained and the building has undergone numerous renovations.

#### **AVAILABLE SUITES**

**Suite # Approx. SF Lease Rate Available**7901-C 1,629 \$16.50 PSF Feb. 1 2025

#### **PROPERTY HIGHLIGHTS**

- Easily accessible first floor office suites
- Most suites offer signage and parking right at the door
- 30,000 square foot free-standing building with over 150 parking spaces
- Many top restaurants, banking, shopping, hospitals and hotels nearby
- Excellent location with easy access to I-675 and State Route 725
- Located within Washington Township- no city income tax