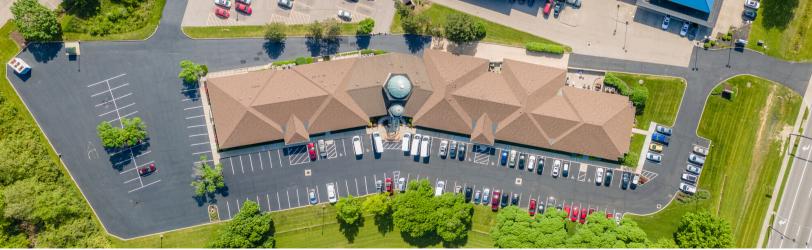

#### PROPERTY DESCRIPTION

Conveniently located at State Route 725, Yankee Road and I-675 with over 114,000 vehicles per day. The property has been well-maintained and the building has undergone numerous renovations.

#### **PROPERTY HIGHLIGHTS**

- Easily accessible first floor office suites
- Most suites offer signage and parking right at the door
- 30,000 square foot free-standing building with over 150 parking spaces
- Many top restaurants, banking, shopping, hospitals and hotels nearby
- Excellent location with easy access to I-675 and State Route 725
- Located within Washington Township- no city income tax