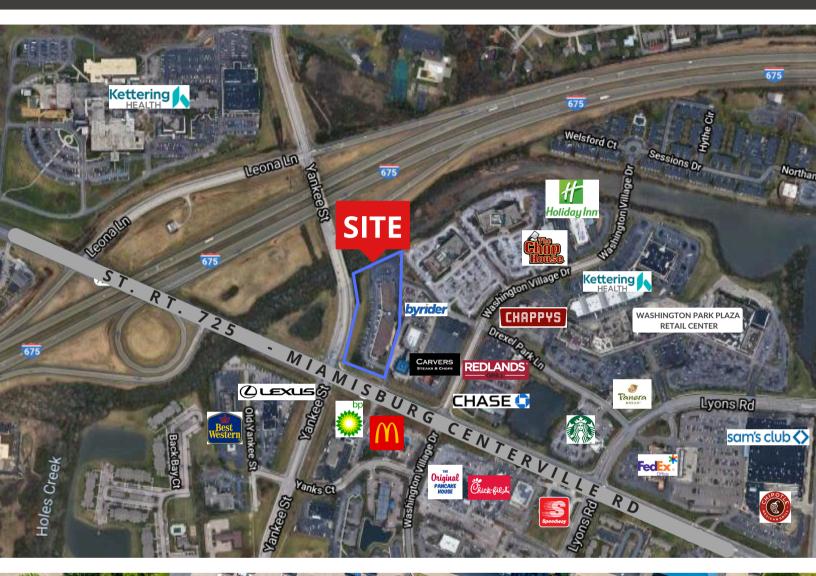

#### PROPERTY DESCRIPTION

Conveniently located at State Route 725, Yankee Road and I-675 with over 114,000 vehicles per day. The property has been well-maintained and the building has undergone numerous renovations.

## Commercial Realty Associates, Inc.

7901- 7905 SCHATZ POINTE DR - WASHINGTON TOWNSHIP, OH 45459

PRESENTED BY: ASHLEY SCHNEIDER

Director of Sales & Leasing Direct: 312/343-1316

Email: Ashley@cra-dayton.com