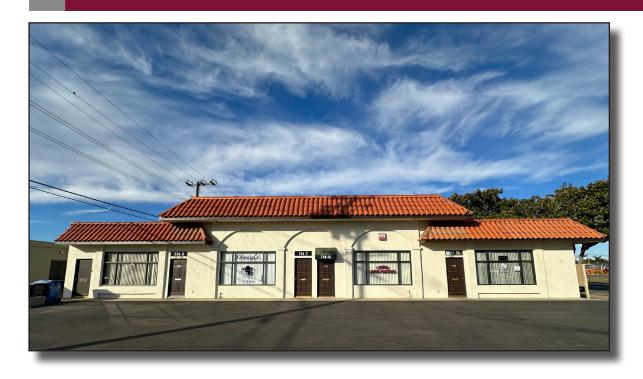

## FOR SALE Office Building | +/-2,700 SF

Free-standing commercial office building located one block north of East Main and College. Currently divided into four separate suites. Leases are month-to-month and below market (\$3,150 per month Gross), so this is a great opportunity for an owner-user and/or investor.