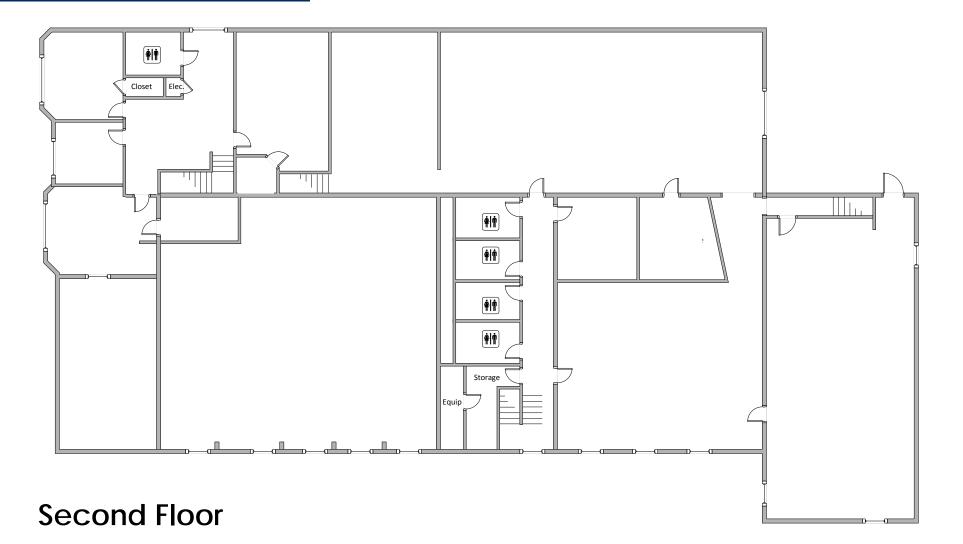

•  $\pm 14,533$  SF Building • Conference Room

- ±9,750 SF Land
- Zoned C-3 & R-4
- 2 Floors
- 5 Offices

- 3 Bullpens
- 5 Restrooms
- 15' Clear Height
- 2 GL Doors

The information contained herein has been obtained from various sources. We have no reason to doubt its accuracy; however, J & J Commercial Properties, Inc. has not verified such information and makes no guarantee, warranty or representation about such information. The prospective buyer or lessee should independently verify all dimensions, specifications, floor plans, and all information prior to the lease or purchase of the property. All offerings are subject to price change, prior sale, lease, or withdrawal from the market without prior notice. Effective: 09 19 24