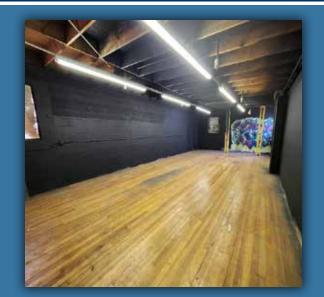

# 2431 E. Van Buren St. & 2424 E. Monroe St.

Phoenix, AZ 85008

Industrial mid-century office or retail showroom. Roll-up doors, on/offsite parking available. *Possible uses:* call center, pawn store, furniture store and manufacturing.

•  $\pm 14,533$  SF Building • Conference Room

- ±9,750 SF Land
- Zoned C-3 & R-4
- 2 Floors
- 5 Offices

- 3 Bullpens
- 5 Restrooms
- 15' Clear Height
- 2 GL Doors

The information contained herein has been obtained from various sources. We have no reason to doubt its accuracy; however, J & J Commercial Properties, Inc. has not verified such information and makes no guarantee, warranty or representation about such information. The prospective buyer or lessee should independently verify all dimensions, specifications, floor plans, and all information prior to the lease or purchase of the property. All offerings are subject to price change, prior sale, lease, or withdrawal from the market without prior notice. Effective: 09 19 24