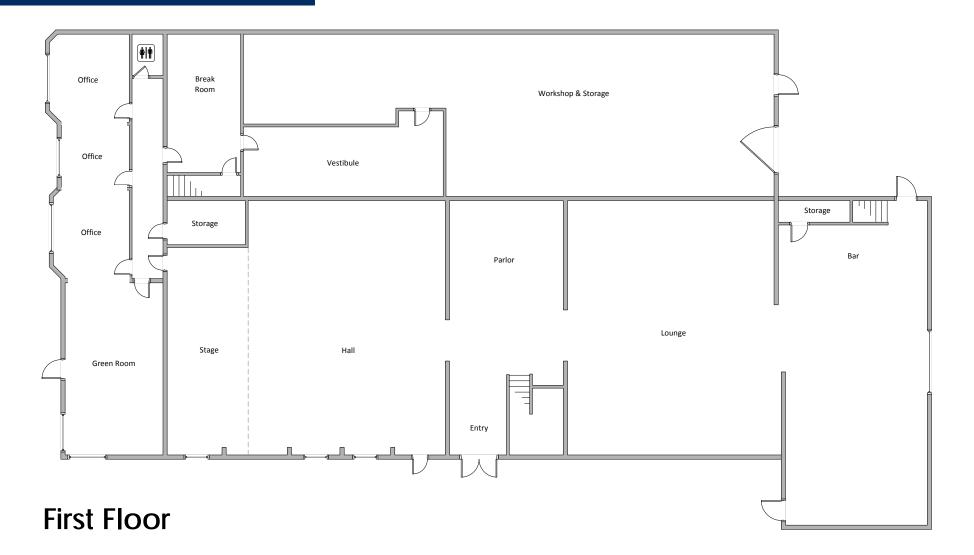

•  $\pm 14,533$  SF Building • Conference Room

- ±9,750 SF Land
- Zoned C-3 & R-4
- 2 Floors
- 5 Offices

- 3 Bullpens
- 5 Restrooms
- 15' Clear Height
- 2 GL Doors

The information contained herein has been obtained from various sources. We have no reason to doubt its accuracy; however, J & J Commercial Properties, Inc. has not verified such information and makes no guarantee, warranty or representation about such information. The prospective buyer or lessee should independently verify all dimensions, specifications, floor plans, and all information prior to the lease or purchase of the property. All offerings are subject to price change, prior sale, lease, or withdrawal from the market without prior notice. Effective: 09 19 24