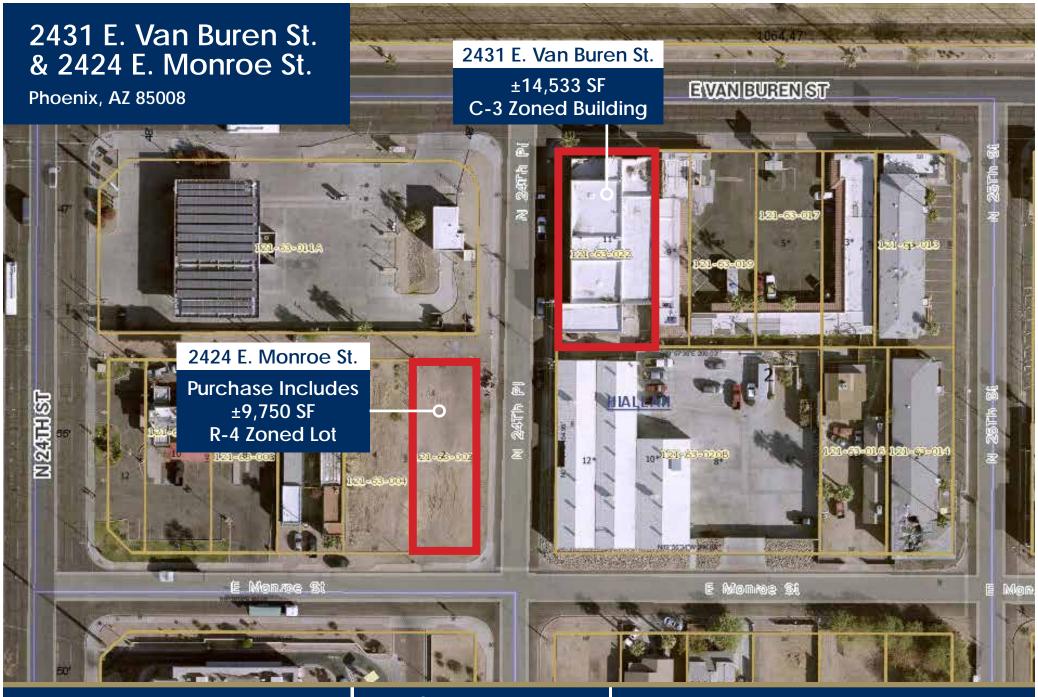

# 2431 E. Van Buren St. & 2424 E. Monroe St.

Phoenix, AZ 85008

Industrial mid-century office or retail showroom. Roll-up doors, on/offsite parking available. *Possible uses:* call center, pawn store, furniture store and manufacturing.

•  $\pm 14,533$  SF Building • Conference Room

- ±9,750 SF Land
- Zoned C-3 & R-4
- 2 Floors
- 5 Offices

- 3 Bullpens
- 5 Restrooms
- 15' Clear Height
- 2 GL Doors

The information contained herein has been obtained from various sources. We have no reason to doubt its accuracy; however, J & J Commercial Properties, Inc. has not verified such information and makes no guarantee, warranty or representation about such information. The prospective buyer or lessee should independently verify all dimensions, specifications, floor plans, and all information prior to the lease or purchase of the property. All offerings are subject to price change, prior sale, lease, or withdrawal from the market without prior notice. Effective: 09 19 24