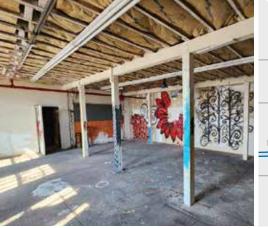

# 2431 E. Van Buren St. & 2424 E. Monroe St.

Phoenix, AZ 85008

Industrial mid-century office or retail showroom. Roll-up doors, on/offsite parking available. *Possible uses:* call center, pawn store, furniture store and manufacturing.

•  $\pm 14,533$  SF Building • Conference Room

- ±9,750 SF Land
- Zoned C-3 & R-4
- 2 Floors
- 5 Offices

- 3 Bullpens
- 5 Restrooms
- 15' Clear Height
- 2 GL Doors

The information contained herein has been obtained from various sources. We have no reason to doubt its accuracy; however, J & J Commercial Properties, Inc. has not verified such information and makes no guarantee, warranty or representation about such information. The prospective buyer or lessee should independently verify all dimensions, specifications, floor plans, and all information prior to the lease or purchase of the property. All offerings are subject to price change, prior sale, lease, or withdrawal from the market without prior notice. Effective: 09 19 24