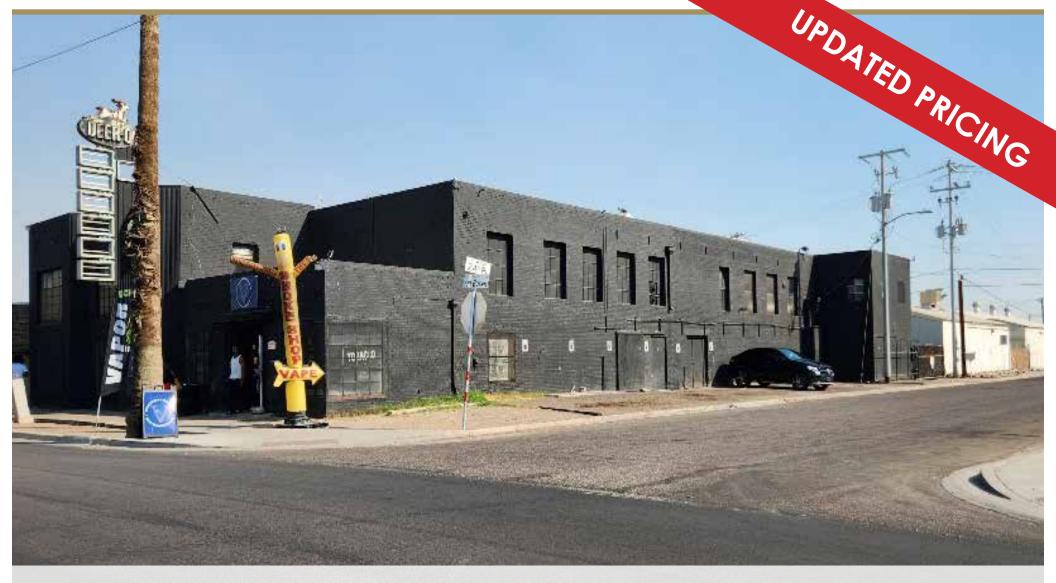

# Retail/Flex For Sale + Bonus Land

2431 E. Van Buren St. & 2424 E. Monroe St. | Phoenix, AZ 85008

# 2431 E. Van Buren St. & 2424 E. Monroe St.

Phoenix, AZ 85008

Industrial mid-century office or retail showroom. Roll-up doors, on/offsite parking available. *Possible uses:* call center, pawn store, furniture store and manufacturing.

•  $\pm 14,533$  SF Building • Conference Room

- ±9,750 SF Land
- Zoned C-3 & R-4
- 2 Floors
- 5 Offices

- 3 Bullpens
- 5 Restrooms
- 15' Clear Height
- 2 GL Doors

The information contained herein has been obtained from various sources. We have no reason to doubt its accuracy; however, J & J Commercial Properties, Inc. has not verified such information and makes no guarantee, warranty or representation about such information. The prospective buyer or lessee should independently verify all dimensions, specifications, floor plans, and all information prior to the lease or purchase of the property. All offerings are subject to price change, prior sale, lease, or withdrawal from the market without prior notice. Effective: 09 19 24