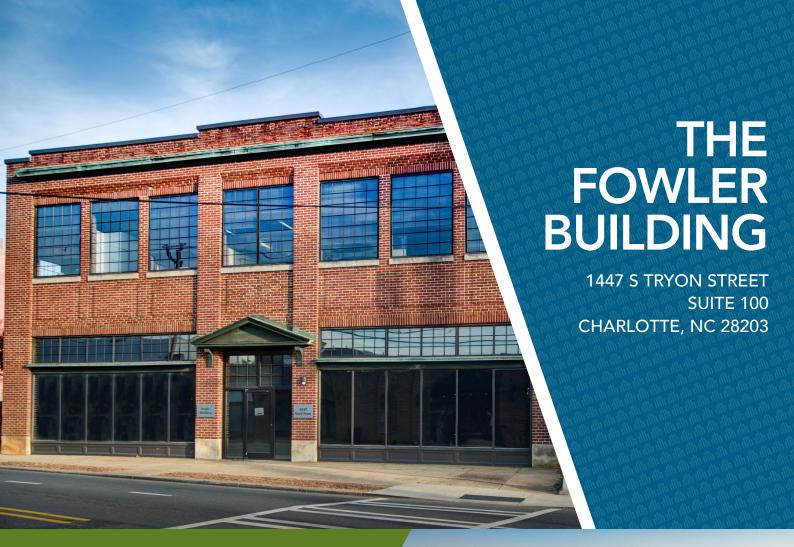

## +5,073 SF OFFICE FOR LEASE

- Move-in ready creative open space located in South End, Charlotte
- A premier three-story historic building; built in 1928
- Located directly on the Bland Street light rail station
- Free surface parking
- Excellent visibility at the prominent intersection of Camden Road and South Tryon Street
- Exposed bricks, beams, original windows with modern finishes
- Less than 5 minutes from I-77, I-277 and Charlotte CBD

SUITE 100: ±5,073 SF

Beacon Partners is a commercial real estate firm specializing in the development, acquisition, and operation of industrial, office and mixed-use properties. Beacon leases, owns or manages more than 17.5+ million square feet of space throughout the Carolinas.