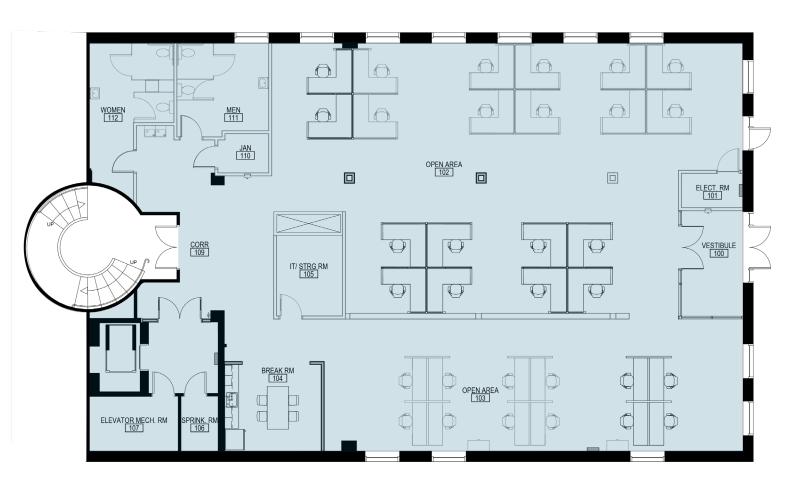

SUITE 100: ±5,073 SF

Beacon Partners is a commercial real estate firm specializing in the development, acquisition, and operation of industrial, office and mixed-use properties. Beacon leases, owns or manages more than 17.5+ million square feet of space throughout the Carolinas.