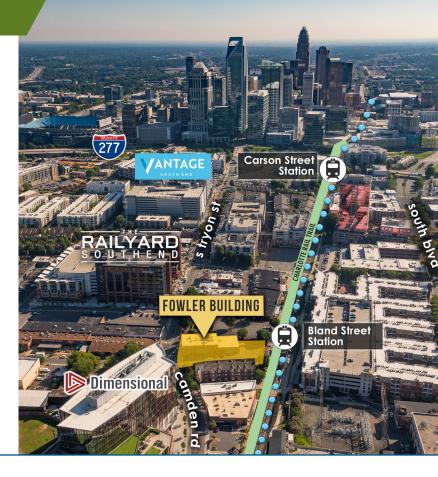

## +5,073 SF OFFICE FOR LEASE

- Move-in ready creative open space located in South End, Charlotte
- A premier three-story historic building; built in 1928
- Located directly on the Bland Street light rail station
- Free surface parking
- Excellent visibility at the prominent intersection of Camden Road and South Tryon Street
- Exposed bricks, beams, original windows with modern finishes
- Less than 5 minutes from I-77, I-277 and Charlotte CBD