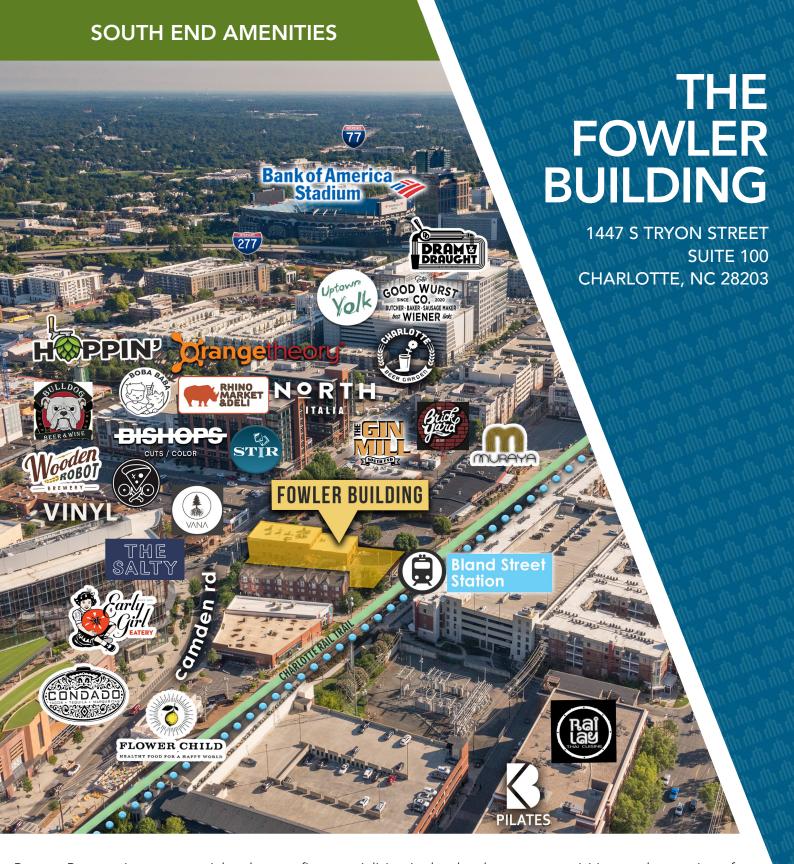

## +5,073 SF OFFICE FOR LEASE

- Move-in ready creative open space located in South End, Charlotte
- A premier three-story historic building; built in 1928
- Located directly on the Bland Street light rail station
- Free surface parking
- Excellent visibility at the prominent intersection of Camden Road and South Tryon Street
- Exposed bricks, beams, original windows with modern finishes
- Less than 5 minutes from I-77, I-277 and Charlotte CBD