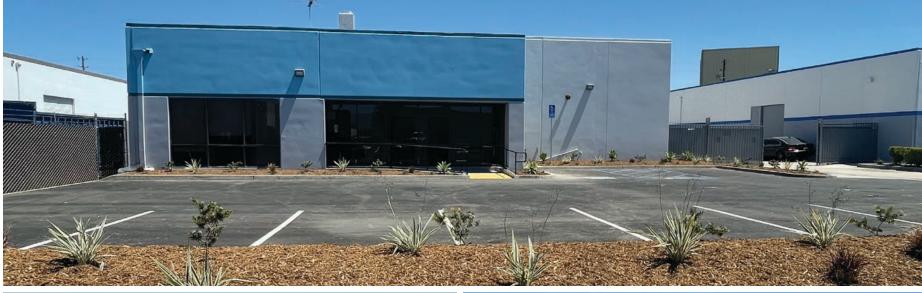

 $\Lambda \Lambda \Lambda \Lambda$ 

**FENCED** 

YARD

1.957 SF **NEWLY REFURBISHED** 

OFFICE

# **PROPERTY HIGHLIGHTS**

- 11,510 SF Freestanding Industrial Facility on 27,354 SF Lot
- 1,957 SF of Newly Refurbished Office
- 1 Exterior Dock High Loading w/ Leveler
- 2 Oversized GL Doors (12 x 12) & (12 x14)
- 400 Amps 120/208 Voltage
- Newly Renovated Offices
- Efficient LED Warehouse Lighting
- New Drought Tolerant Landscape
- New Asphalt & Striped Parking
- New Exterior Paint
- Warehouse Skylights
- 15-16 ft Clear Height
- Fenced Yard
- Warehouse Floor Drains
- TURN KEY FACILITY!