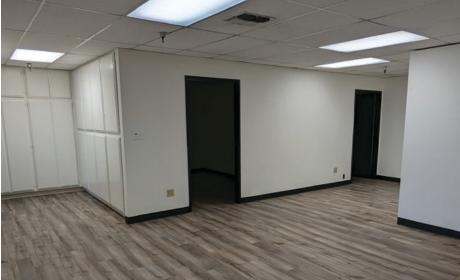

# **PROPERTY HIGHLIGHTS**

- 11,510 SF Freestanding Industrial Facility on 27,354 SF Lot
- 1,957 SF of Newly Refurbished Office
- 1 Exterior Dock High Loading w/ Leveler
- 2 Oversized GL Doors (12 x 12) & (12 x14)
- 400 Amps 120/208 Voltage
- Newly Renovated Offices
- Efficient LED Warehouse Lighting
- New Drought Tolerant Landscape
- New Asphalt & Striped Parking
- New Exterior Paint
- Warehouse Skylights
- 15-16 ft Clear Height
- Fenced Yard
- Warehouse Floor Drains
- TURN KEY FACILITY!