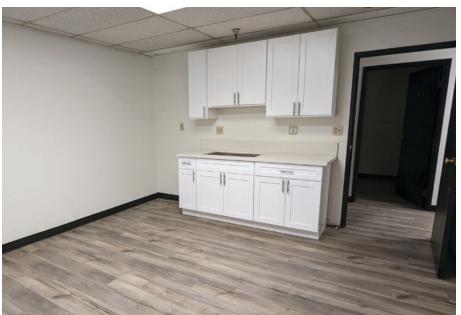

 $\Lambda \Lambda \Lambda \Lambda$ 

**FENCED** 

YARD

1.957 SF **NEWLY REFURBISHED** 

OFFICE

# **PROPERTY HIGHLIGHTS**

- 11,510 SF Freestanding Industrial Facility on 27,354 SF Lot
- 1,957 SF of Newly Refurbished Office
- 1 Exterior Dock High Loading w/ Leveler
- 2 Oversized GL Doors (12 x 12) & (12 x14)
- 400 Amps 120/208 Voltage
- Newly Renovated Offices
- Efficient LED Warehouse Lighting
- New Drought Tolerant Landscape
- New Asphalt & Striped Parking
- New Exterior Paint
- Warehouse Skylights
- 15-16 ft Clear Height
- Fenced Yard
- Warehouse Floor Drains
- TURN KEY FACILITY!