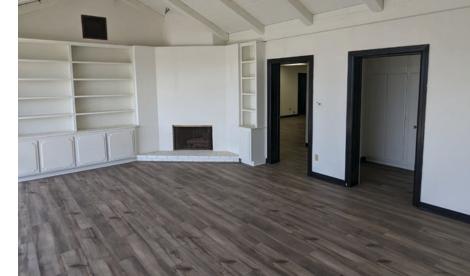

 $\Lambda \Lambda \Lambda \Lambda$ 

**FENCED** 

YARD

1.957 SF **NEWLY REFURBISHED** 

OFFICE

# **PROPERTY HIGHLIGHTS**

- 11,510 SF Freestanding Industrial Facility on 27,354 SF Lot
- 1,957 SF of Newly Refurbished Office
- 1 Exterior Dock High Loading w/ Leveler
- 2 Oversized GL Doors (12 x 12) & (12 x14)
- 400 Amps 120/208 Voltage
- Newly Renovated Offices
- Efficient LED Warehouse Lighting
- New Drought Tolerant Landscape
- New Asphalt & Striped Parking
- New Exterior Paint
- Warehouse Skylights
- 15-16 ft Clear Height
- Fenced Yard
- Warehouse Floor Drains
- TURN KEY FACILITY!