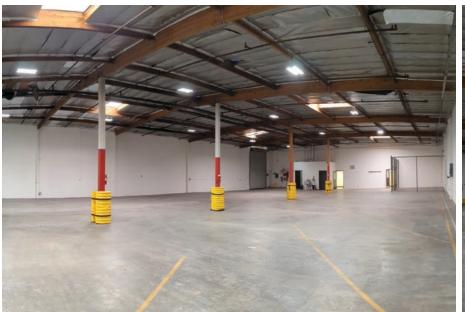

# **PROPERTY HIGHLIGHTS**

- 11,510 SF Freestanding Industrial Facility on 27,354 SF Lot
- 1,957 SF of Newly Refurbished Office
- 1 Exterior Dock High Loading w/ Leveler
- 2 Oversized GL Doors (12 x 12) & (12 x14)
- 400 Amps 120/208 Voltage
- Newly Renovated Offices
- Efficient LED Warehouse Lighting
- New Drought Tolerant Landscape
- New Asphalt & Striped Parking
- New Exterior Paint
- Warehouse Skylights
- 15-16 ft Clear Height
- Fenced Yard
- Warehouse Floor Drains
- TURN KEY FACILITY!