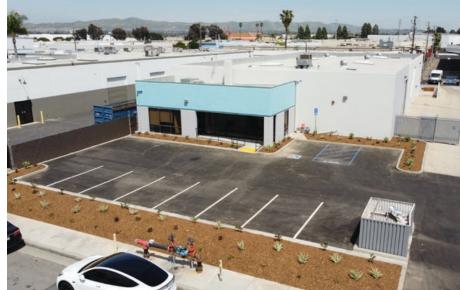

# **PROPERTY HIGHLIGHTS**

- 11,510 SF Freestanding Industrial Facility on 27,354 SF Lot
- 1,957 SF of Newly Refurbished Office
- 1 Exterior Dock High Loading w/ Leveler
- 2 Oversized GL Doors (12 x 12) & (12 x14)
- 400 Amps 120/208 Voltage
- Newly Renovated Offices
- Efficient LED Warehouse Lighting
- New Drought Tolerant Landscape
- New Asphalt & Striped Parking
- New Exterior Paint
- Warehouse Skylights
- 15-16 ft Clear Height
- Fenced Yard
- Warehouse Floor Drains
- TURN KEY FACILITY!