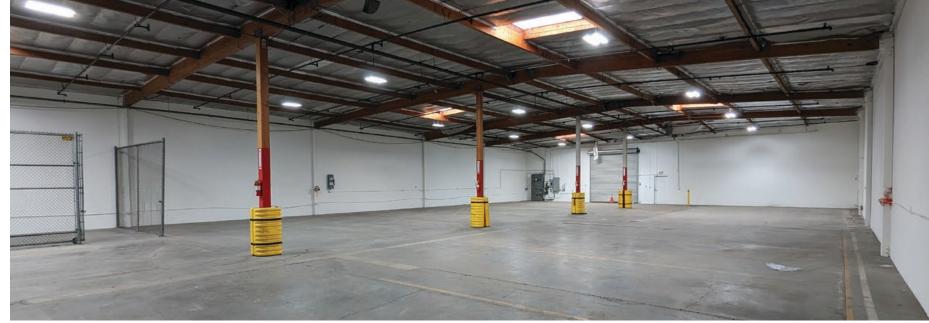

# **PROPERTY HIGHLIGHTS**

- 11,510 SF Freestanding Industrial Facility on 27,354 SF Lot
- 1,957 SF of Newly Refurbished Office
- 1 Exterior Dock High Loading w/ Leveler
- 2 Oversized GL Doors (12 x 12) & (12 x14)
- 400 Amps 120/208 Voltage
- Newly Renovated Offices
- Efficient LED Warehouse Lighting
- New Drought Tolerant Landscape
- New Asphalt & Striped Parking
- New Exterior Paint
- Warehouse Skylights
- 15-16 ft Clear Height
- Fenced Yard
- Warehouse Floor Drains
- TURN KEY FACILITY!