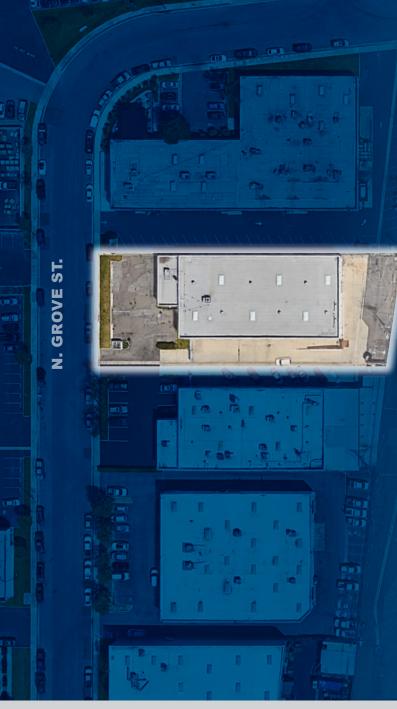

11,510 SF FREESTANDING INDUSTRIAL FACILITY FOR LEASE 1168 N. GROVE ST.

# **PROPERTY HIGHLIGHTS**

- 11,510 SF Freestanding Industrial Facility on 27,354 SF Lot
- 1,957 SF of Newly Refurbished Office
- 1 Exterior Dock High Loading w/ Leveler
- 2 Oversized GL Doors (12 x 12) & (12 x14)
- 400 Amps 120/208 Voltage
- Newly Renovated Offices
- Efficient LED Warehouse Lighting
- New Drought Tolerant Landscape
- New Asphalt & Striped Parking
- New Exterior Paint
- Warehouse Skylights
- 15-16 ft Clear Height
- Fenced Yard
- Warehouse Floor Drains
- TURN KEY FACILITY!