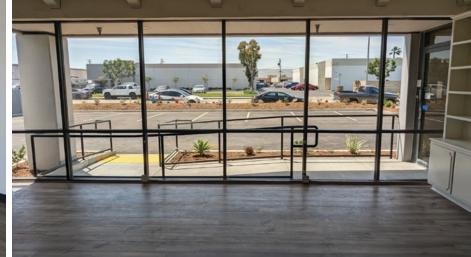

 $\Lambda \Lambda \Lambda \Lambda$ 

**FENCED** 

YARD

1.957 SF **NEWLY REFURBISHED** 

OFFICE

# **PROPERTY HIGHLIGHTS**

- 11,510 SF Freestanding Industrial Facility on 27,354 SF Lot
- 1,957 SF of Newly Refurbished Office
- 1 Exterior Dock High Loading w/ Leveler
- 2 Oversized GL Doors (12 x 12) & (12 x14)
- 400 Amps 120/208 Voltage
- Newly Renovated Offices
- Efficient LED Warehouse Lighting
- New Drought Tolerant Landscape
- New Asphalt & Striped Parking
- New Exterior Paint
- Warehouse Skylights
- 15-16 ft Clear Height
- Fenced Yard
- Warehouse Floor Drains
- TURN KEY FACILITY!