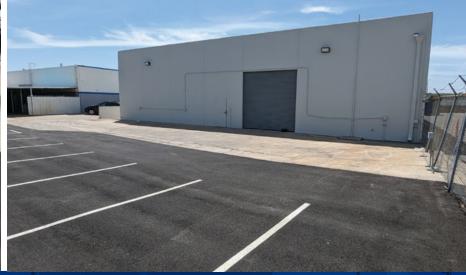

# **PROPERTY HIGHLIGHTS**

- 11,510 SF Freestanding Industrial Facility on 27,354 SF Lot
- 1,957 SF of Newly Refurbished Office
- 1 Exterior Dock High Loading w/ Leveler
- 2 Oversized GL Doors (12 x 12) & (12 x14)
- 400 Amps 120/208 Voltage
- Newly Renovated Offices
- Efficient LED Warehouse Lighting
- New Drought Tolerant Landscape
- New Asphalt & Striped Parking
- New Exterior Paint
- Warehouse Skylights
- 15-16 ft Clear Height
- Fenced Yard
- Warehouse Floor Drains
- TURN KEY FACILITY!