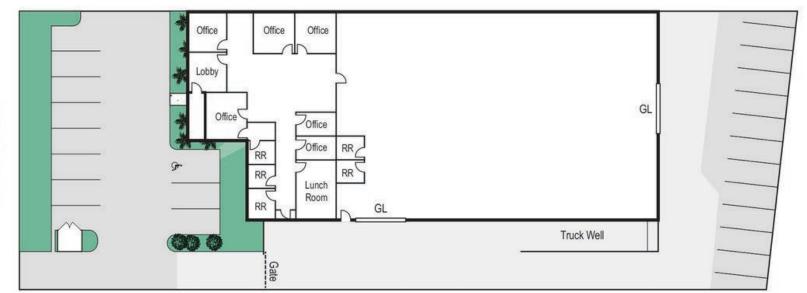

 $\Lambda \Lambda \Lambda \Lambda$ 

**FENCED** 

YARD

1.957 SF **NEWLY REFURBISHED** 

OFFICE

# **PROPERTY HIGHLIGHTS**

- 11,510 SF Freestanding Industrial Facility on 27,354 SF Lot
- 1,957 SF of Newly Refurbished Office
- 1 Exterior Dock High Loading w/ Leveler
- 2 Oversized GL Doors (12 x 12) & (12 x14)
- 400 Amps 120/208 Voltage
- Newly Renovated Offices
- Efficient LED Warehouse Lighting
- New Drought Tolerant Landscape
- New Asphalt & Striped Parking
- New Exterior Paint
- Warehouse Skylights
- 15-16 ft Clear Height
- Fenced Yard
- Warehouse Floor Drains
- TURN KEY FACILITY!