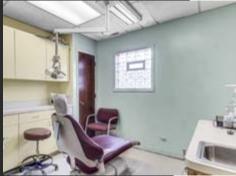

1820 Sq Ft commercial building on a busy street with a bus stop on the corner. Current use: dental office with 4 treatment rooms. 3 restrooms, lunchroom. Owner's office. Bring your business and decorating ideas. Sold AS IS! Private parking behind the building. Additionally, the busy street location ensures that there is always a steady stream of customers coming in and out of the building. This makes it an ideal choice for any business looking to grow and succeed in their industry. The size of the building is ideal for a variety of businesses. Perfect for a hair salon, child care services, office space, retail store, tattoo space, medical office, etc. Current use: Dental Office