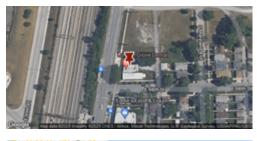

1820 Sq Ft commercial building on a busy street with a bus stop on the corner. Current use: dental office with 4 treatment rooms. 3 restrooms, lunchroom. Owner's office. Bring your business and decorating ideas. Sold AS IS! Private parking behind the building. Additionally, the busy street location ensures that there is always a steady stream of customers coming in and out of the building. This makes it an ideal choice for any business looking to grow and succeed in their industry. The size of the building is ideal for a variety of businesses. Perfect for a hair salon, child care services, office space, retail store, tattoo space, medical office, etc. Current use: Dental Office