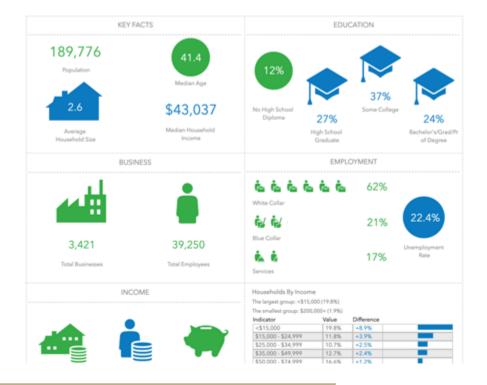

ct for a hair salon, child care services, office space, retail store, tattoo space, medical office, etc. Current use: Dental Office

**PURCHASE PRICE:** \$220,000.00

Land Size: 4,212.00 Sq. Ft. Property Size: 1,820 Sq. Ft.

Year Built: 1952

847-370-9131 Contact:

> Sharon Kantor Bogetz **Commercial Specialist** Sharon.Bogetz@gmail.com

**CENTURY 21 UNIVERSAL** 7300 N WESTERN AVE. CHICAGO IL

@Copyright 2011-2023 CRE Tech, Inc. All Rights Reserved.. CENTURY 21 Commercial®, the CENTURY 21 Commercial Logo and C21 Commercial® are registered service marks owned by Century 21 Real Estate LLC. Century 21 Real Estate LLC fully supports the principles of the Fair Housing Act and Equal Opportunity Act. Each office is independently owned and operated.











 $\widehat{(21)}$ **COMMERCIAL.** 







## Contact:

8473709131

## SHARON KANTOR BOGETZ COMMERCIAL SPECIALIST

License: 475.187645

Sharon.Bogetz@gmail.com

This information has been obtained from sources believed reliable. We have not verified it and make no guarantee, warranty or representation about it. Any projections, opinions, assumptions or estimates used are for example only and do not represent the current or future performance of the property. You and your advisors should conduct a careful, independent investigation of the property to determine to your satisfaction the suitability of the property for your needs. Photos herein are the property of their respective owners and use of these images without the express written consent of the owner is prohibited.

©Copyright 2011-2023 CRE Tech, Inc. All Rights Reserved.