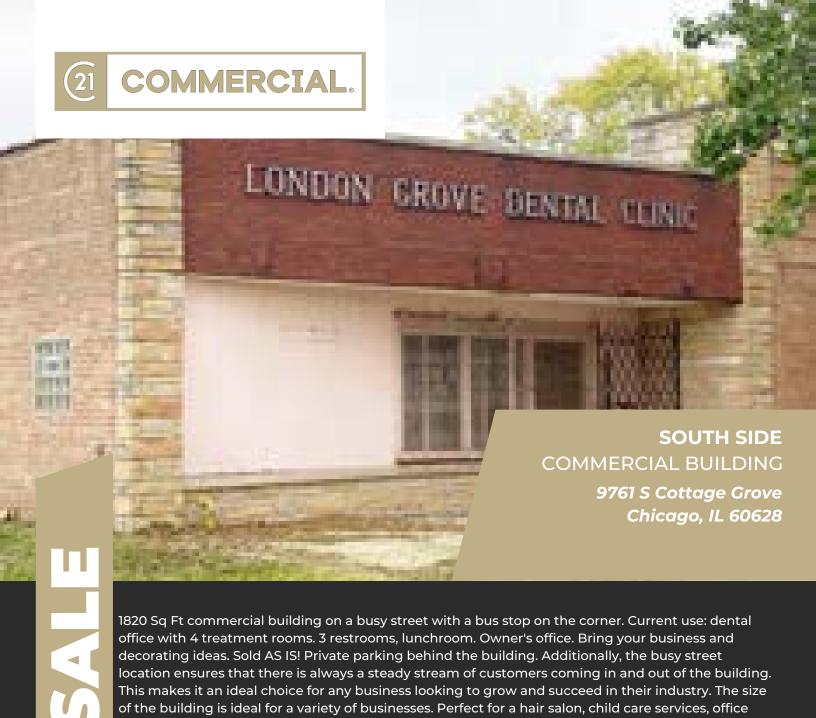

1820 Sq Ft commercial building on a busy street with a bus stop on the corner. Current use: dental office with 4 treatment rooms. 3 restrooms, lunchroom. Owner's office. Bring your business and decorating ideas. Sold AS IS! Private parking behind the building. Additionally, the busy street location ensures that there is always a steady stream of customers coming in and out of the building. This makes it an ideal choice for any business looking to grow and succeed in their industry. The size of the building is ideal for a variety of businesses. Perfect for a hair salon, child care services, office space, retail store, tattoo space, medical office, etc. Current use: Dental Office

**PURCHASE PRICE:** \$220,000.00

Land Size: 4,212.00 Sq. Ft. Property Size: 1,820 Sq. Ft.

Year Built: 1952

847-370-9131 Contact:

> Sharon Kantor Bogetz **Commercial Specialist** Sharon.Bogetz@gmail.com

**CENTURY 21 UNIVERSAL** 7300 N WESTERN AVE. CHICAGO IL