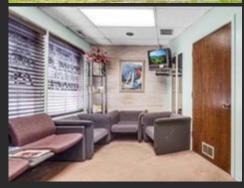

1820 Sq Ft commercial building on a busy street with a bus stop on the corner. Current use: dental office with 4 treatment rooms. 3 restrooms, lunchroom. Owner's office. Bring your business and decorating ideas. Sold AS IS! Private parking behind the building. Additionally, the busy street location ensures that there is always a steady stream of customers coming in and out of the building. This makes it an ideal choice for any business looking to grow and succeed in their industry. The size of the building is ideal for a variety of businesses. Perfect for a hair salon, child care services, office space, retail store, tattoo space, medical office, etc. Current use: Dental Office