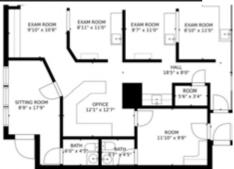

1820 Sq Ft commercial building on a busy street with a bus stop on the corner. Current use: dental office with 4 treatment rooms. 3 restrooms, lunchroom. Owner's office. Bring your business and decorating ideas. Sold AS IS! Private parking behind the building. Additionally, the busy street location ensures that there is always a steady stream of customers coming in and out of the building. This makes it an ideal choice for any business looking to grow and succeed in their industry. The size of the building is ideal for a variety of businesses. Perfect for a hair salon, child care services, office space, retail store, tattoo space, medical office, etc. Current use: Dental Office

**PURCHASE PRICE:** \$220,000.00

Land Size: 4,212.00 Sq. Ft. Property Size: 1,820 Sq. Ft.

Year Built: 1952

847-370-9131 Contact:

> Sharon Kantor Bogetz **Commercial Specialist** Sharon.Bogetz@gmail.com

**CENTURY 21 UNIVERSAL** 7300 N WESTERN AVE. CHICAGO IL