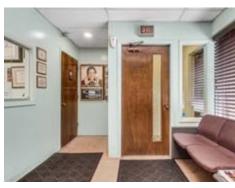

1820 Sq Ft commercial building on a busy street with a bus stop on the corner. Current use: dental office with 4 treatment rooms. 3 restrooms, lunchroom. Owner's office. Bring your business and decorating ideas. Sold AS IS! Private parking behind the building. Additionally, the busy street location ensures that there is always a steady stream of customers coming in and out of the building. This makes it an ideal choice for any business looking to grow and succeed in their industry. The size of the building is ideal for a variety of businesses. Perfect for a hair salon, child care services, office space, retail store, tattoo space, medical office, etc. Current use: Dental Office