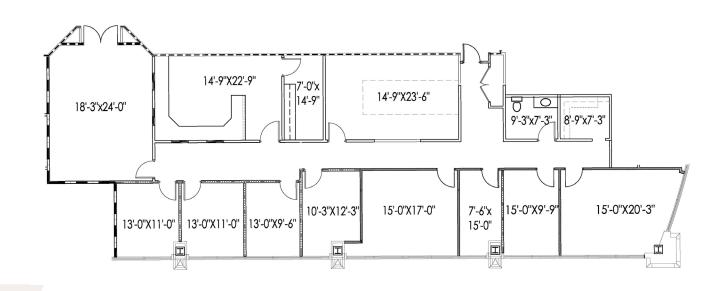

# **AVAILABLE**

First Floor Suite 125

4,003 SF

700 Spring Forest Road | Raleigh, NC 27615