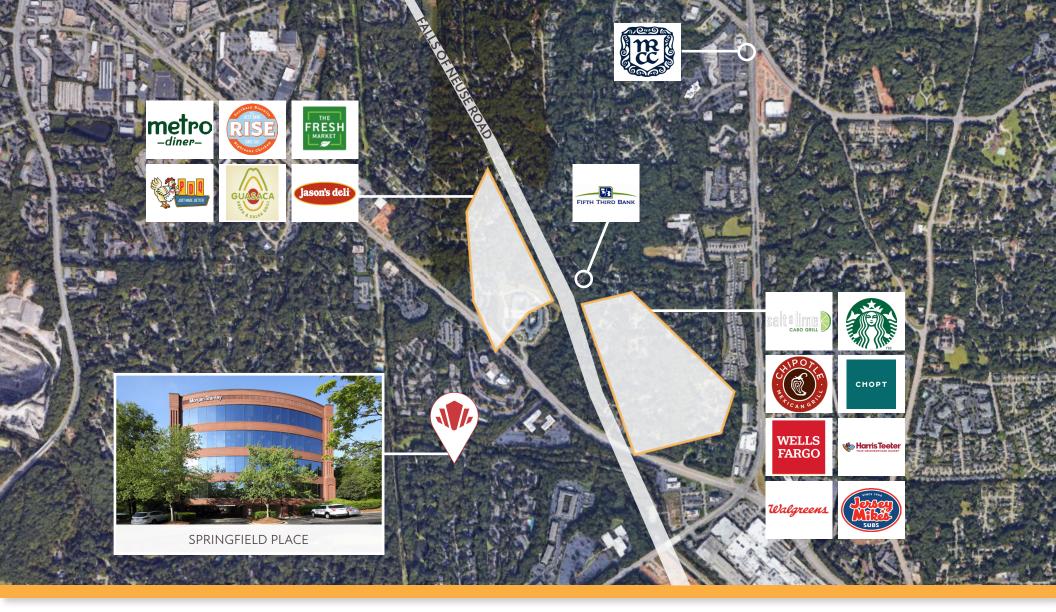

## LOCATION

Strategically located at Falls of Neuse and Spring Forest Road. Convenient access to North Ridge Country Club, North Hills, I-440, I-540 and numerous retail amenities.

#### **DINING**

- Rise Biscuits and Donuts
- Subway
- PDQ Chicken
- Guasaca
- Taco Bell

- Jason's Deli
- Burger 21
- Starbucks
- Chipotle
- Chop't Creative Salad Bar

#### **CONVENIENCE**

- Wells Fargo
- Harris Teeter
- Walgreens
- UPS Store
- Pet Supermarket

#### **LEISURE**

North Ridge Country Club

Inviting two-story lobby

11