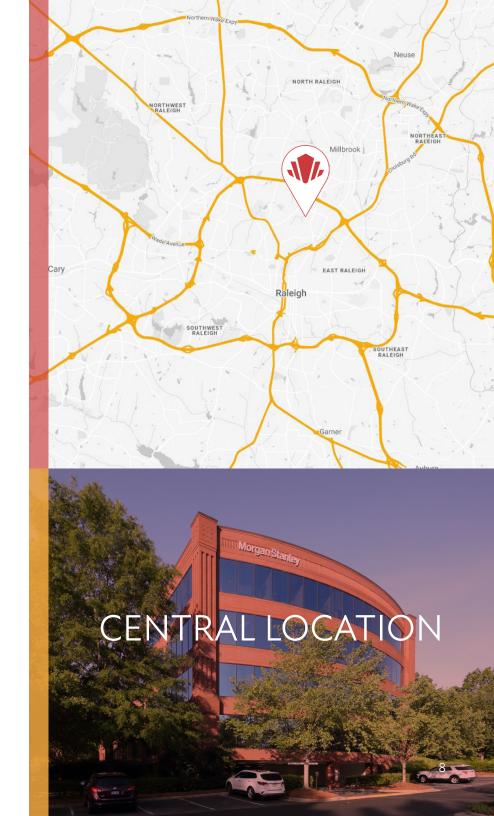

# **ABOUT**

Springfield Place is a 77,000 SF four-story, Class A brick and glass office building featuring a dramatic two-story lobby with mahogany mill work throughout. Strategically located in an outstanding corporate environment in the heart of North Raleigh southwest of the Falls of Neuse and Spring Forest Road intersection, numerous retail amenities abound with convenient access to North Ridge Country Club, North Hills and Interstates 440 and 540.

## LOCATION

Strategically located at Falls of Neuse and Spring Forest Road. Convenient access to North Ridge Country Club, North Hills, I-440, I-540 and numerous retail amenities.