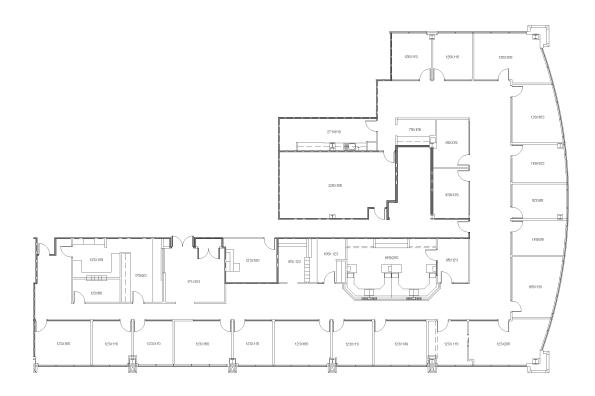

# **AVAILABLE**

First Floor Suite 125

4,003 SF

700 Spring Forest Road | Raleigh, NC 27615

# **AVAILABLE**1st Quarter 2025

First Floor Suite 127

1,257 SF

919.749.0004 (c) 919.233.9901 (o) tbradshaw@capitalassociates.com capitalassociates.com

700 Spring Forest Road | Raleigh, NC 27615

# **AVAILABLE**

First Floor Suite 129

2,754 SF

700 Spring Forest Road | Raleigh, NC 27615

# **AVAILABLE**

Second Floor Suite 200

9,994 SF

919.749.0004 (c) 919.233.9901 (o) tbradshaw@capitalassociates.com capitalassociates.com