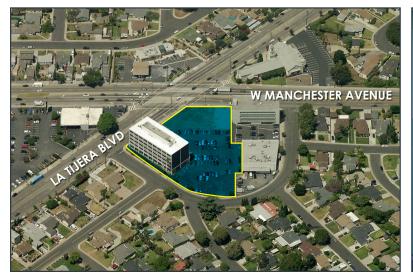

# 8616 LA TIJERA BOULEVARD

LOS ANGELES • CALIFORNIA • 90045

## ASKING RATE: \$2.50 / PSF FSG

| EASY ACCESS TO MAJOR BUSINESS CENTERS:      |           |  |
|---------------------------------------------|-----------|--|
| San Diego (405) & Century (105)<br>Freeways | 1 Mile    |  |
| Marina Del Rey                              | 4 Miles   |  |
| Downtown LA                                 | 13 Miles  |  |
| Westwood / Beverly Hills                    | 9 Miles   |  |
| South Bay Beach Cities                      | 4-6 Miles |  |