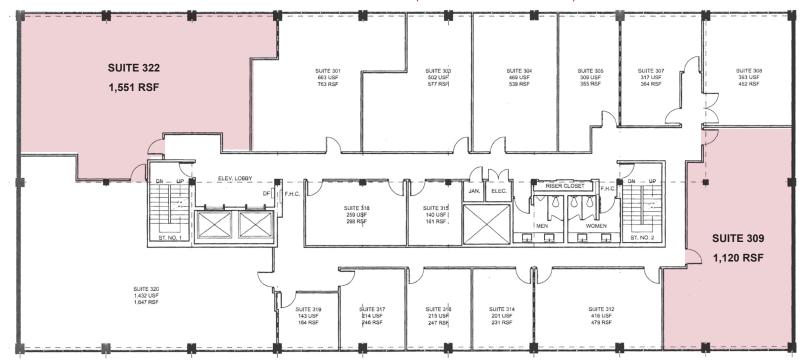

#### FOR MORE INFORMATION, PLEASE CONTACT:

**TOM TORABI** T: 310.965.1754

Principal | DRE# 00936845 E: ttorabi@leelalb.com

| FLOOR/SUITE | SQ. FT. | RATE / SF  | DESCRIPTION                                                                                             |
|-------------|---------|------------|---------------------------------------------------------------------------------------------------------|
| 309         | 1,120   | \$2.50 FSG | 2 large window offices, 1 interior office, 1 storage room, large open area                              |
| 322         | 1,551   | \$2.50 FSG | 3 window offices, 1 interior office, open area                                                          |
| 512         | 3,074   | \$2.50 FSG | 3 window offices, conference room, interior office / storage room, kitchen, storage closet, & open area |

#### 3RD FLOOR - FLOOR PLAN (NOT DRAWN TO SCALE)