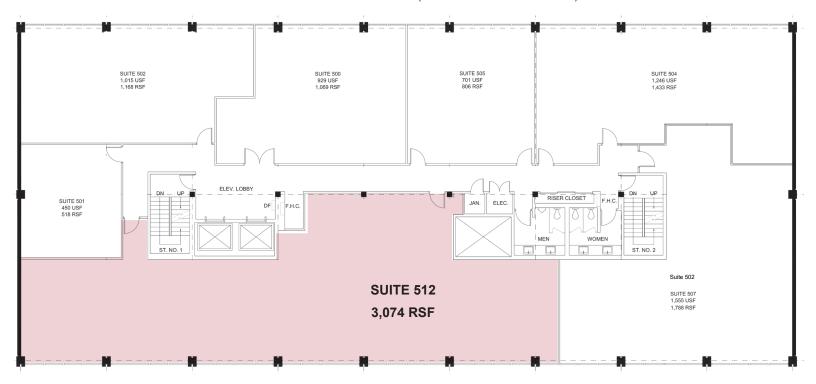

#### FOR MORE INFORMATION, PLEASE CONTACT:

**TOM TORABI** T: 310.965.1754

Principal | DRE# 00936845 E: ttorabi@leelalb.com

| FLOOR/SUITE | SQ. FT. | RATE / SF  | DESCRIPTION                                                                                             |
|-------------|---------|------------|---------------------------------------------------------------------------------------------------------|
| 309         | 1,120   | \$2.50 FSG | 2 large window offices, 1 interior office, 1 storage room, large open area                              |
| 322         | 1,551   | \$2.50 FSG | 3 window offices, 1 interior office, open area                                                          |
| 512         | 3,074   | \$2.50 FSG | 3 window offices, conference room, interior office / storage room, kitchen, storage closet, & open area |

#### 5TH FLOOR - FLOOR PLAN (NOT DRAWN TO SCALE)