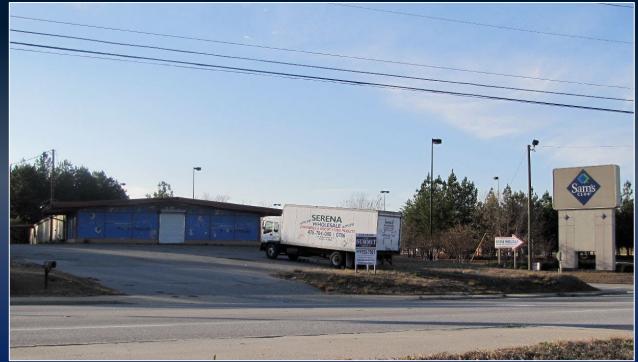

## LEASE SPACE AVAILABLE

4775 LOG CABIN DRIVE MACON, GA 31204 BIBB COUNTY

> ± 10,050 SF 0.81 AC

LEASE RATE: \$6/SF

KEVIN HARKINS C: 478.338.0623

KHARKINS@THESUMMITGROUPMACON.COM 4124 ARKWRIGHT ROAD, SUITE 1, MACON, GA 31210 O: 478.750.7507 WWW.THESUMMITGROUPMACON.COM

## PROPERTY INFORMATION

- ± 10,050 SF space available
- Showroom with warehouse
- .81 acres
- Zoned C-2 (Commercial)
- High Traffic location next to Sam's Club at the intersection of Log Cabin Drive and Eisenhower Parkway