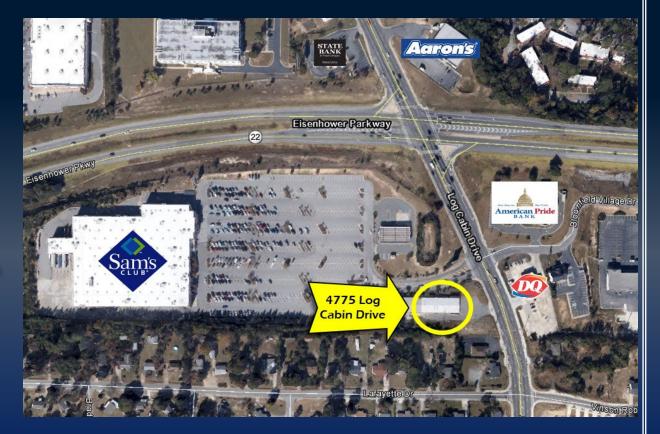

## LEASE SPACE AVAILABLE

4775 LOG CABIN DRIVE MACON, GA 31204 BIBB COUNTY

> ± 10,050 SF 0.81 AC

LEASE RATE: \$6/SF

KEVIN HARKINS C: 478.338.0623

KHARKINS@THESUMMITGROUPMACON.COM 4124 ARKWRIGHT ROAD, SUITE 1, MACON, GA 31210 O: 478.750.7507 WWW.THESUMMITGROUPMACON.COM

## PROPERTY INFORMATION

- ± 10,050 SF space available
- Showroom with warehouse
- .81 acres
- Zoned C-2 (Commercial)
- High Traffic location next to Sam's Club at the intersection of Log Cabin Drive and Eisenhower Parkway