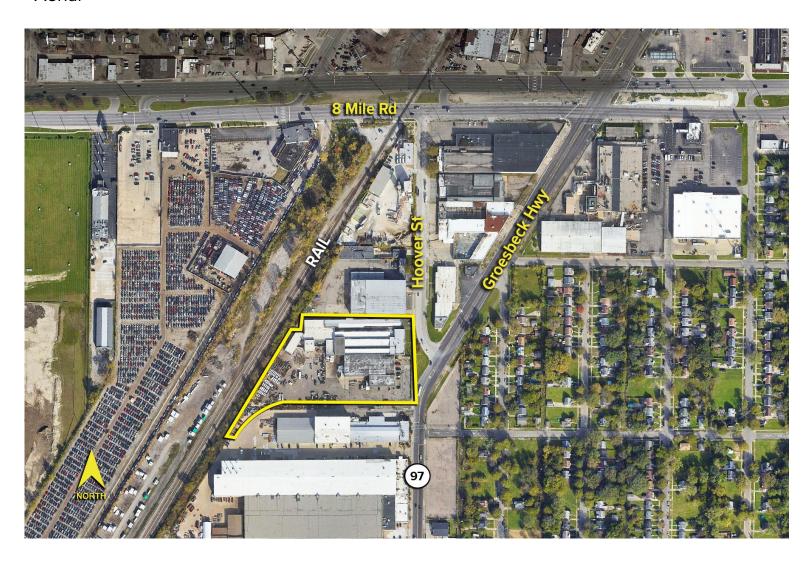

l access and heavy power
- Separate grow facilities with extra room to double production
- Large fenced yard with paved parking
- Asking Price: \$5,050,000 (\$73.17/sq. ft.)



For more information, please contact:

CHRIS MONSOUR (248) 948 0107 cmonsour@signatureassociates.com SIGNATURE ASSOCIATES
One Towne Square, Suite 1200
Southfield, MI 48076
www.signatureassociates.com

### 20263 Hoover Street – Detroit, Michigan

Industrial For Sale

69,022 Square Feet AVAILABLE

Site Plan



For more information, please contact:

CHRIS MONSOUR (248) 948 0107 cmonsour@signatureassociates.com SIGNATURE ASSOCIATES
One Towne Square, Suite 1200
Southfield, MI 48076
www.signatureassociates.com

## 20263 Hoover Street – Detroit, Michigan

Industrial For Sale

69,022 Square Feet AVAILABLE

#### **Aerial**