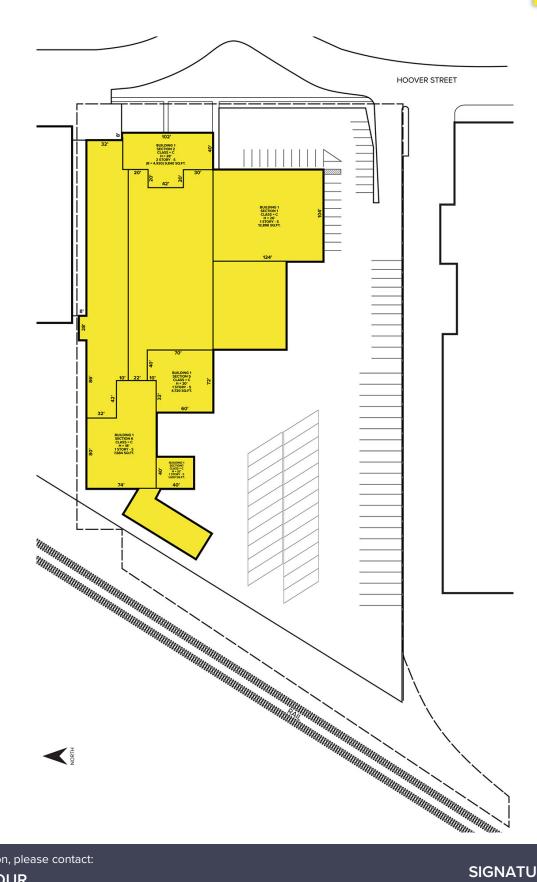

### 20263 Hoover Street – Detroit, Michigan

Industrial For Sale

69,022 Square Feet AVAILABLE

Site Plan

For more information, please contact:

CHRIS MONSOUR (248) 948 0107 cmonsour@signatureassociates.com SIGNATURE ASSOCIATES
One Towne Square, Suite 1200
Southfield, MI 48076
www.signatureassociates.com