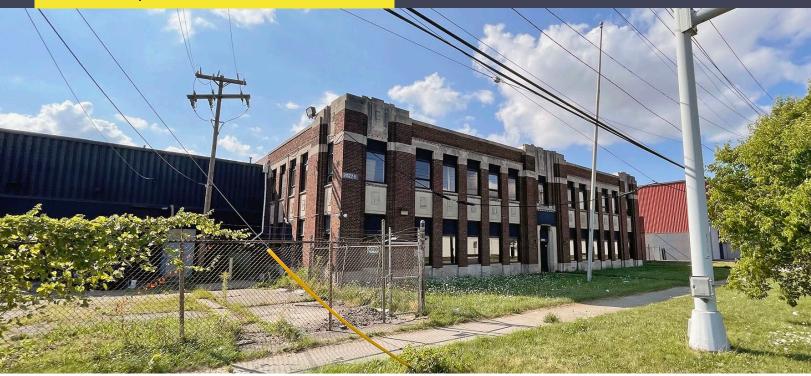

# 20263 HOOVER STREET DETROIT, MICHIGAN

INDUSTRIAL FOR SALE 69,022 Square Feet Available

#### **PROPERTY FEATURES**

- 69,022 square feet available
- 12'-18' clear height
- (4) grade level doors
- (4) 5-ton cranes
- Zoned industrial
- Many building upgrades, along with new construction
- 2/3 of the building is leased out to machinery storage
- Rail access and heavy power
- Separate grow facilities with extra room to double production
- Large fenced yard with paved parking
- Asking Price: \$5,050,000 (\$73.17/sq. ft.)