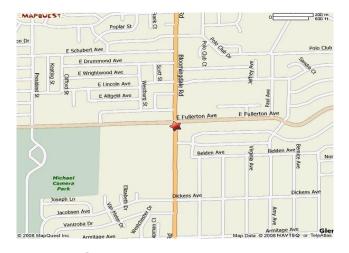

#### **LOCATION:**

- South West Corner of Bloomingdale Road and Fullerton Ave.
- North of North Ave., South of Army Trail Road

#### **TRAFFIC:**

 27,100 vehicles per day Bloomingdale Road and Fullerton Ave

CIMA DEVELOPERS, LP. 30 W 180 Butterfield Rd., Warrenville, IL 60555 O: 630.653.1700 F: 630.791.8283 Dan Soltis dsoltis@CIMADevelopers.org www.CIMADevelopers.org