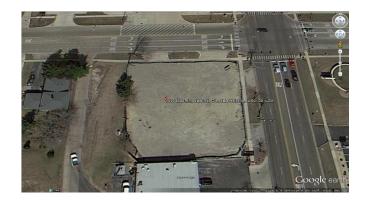

#### **AVAILABLE SPACE:**

• LAND - 30,500 SF

RE TAXES (2023) - \$8,797.14

#### **PROPERTY HIGHLIGHTS:**

- Lighted intersection
- Acess to both Bloomingdale Road and Fullerton Ave
- Next door to local school
- Across the street from Fire Department

#### **LOCATION:**

- South West Corner of Bloomingdale Road and Fullerton Ave.
- North of North Ave., South of Army Trail Road