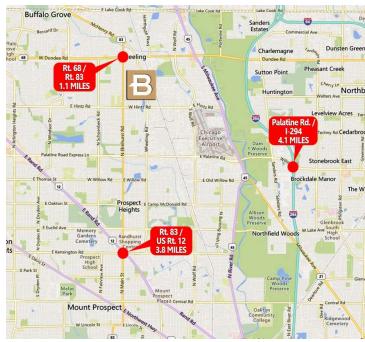

#### **LOCATION DESCRIPTION**

Established industrial park location with easy access to major transportation routes via nearby I-294.

| SPACES | LEASE RATE   | SPACE SIZE | AVAILABLE |
|--------|--------------|------------|-----------|
| 640    | \$6.50 SF/yr | 4,307 SF   | 02/2025   |