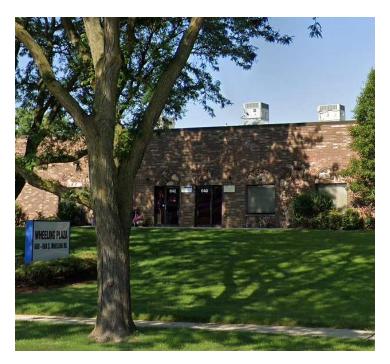

### 640 WHEELING ROAD, WHEELING, IL 60090

#### **640 WHEELING ROAD**

- 4,307 SF
- Approximately 950 SF Offices
- 14' Ceiling
- Common Dock Loading
- 1 Roll-Up Door (8' x 10')
- Wet Sprinkler System
- 3 Phase Power
- Taxes: \$4.03/SF
- CAM: \$1.43/SF
- Insurance: \$0.27/SF
- Rental Rate: \$6.50/SF NNN
- Availability 02/2025