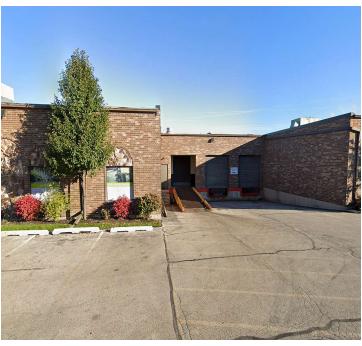

#### **PROPERTY OVERVIEW**

- Ideal spaces for users needing units with small offices
- 134,800 sf multi-tenant industrial building with units available
- 8 total docks 6 common
- 6 private drive-in doors
- 3.11 Acre site
- Ample paved common parking

#### **640 WHEELING ROAD**

- 4,307 SF
- Approximately 950 SF Offices
- 14' Ceiling
- Common Dock Loading
- 1 Roll-Up Door (8' x 10')
- Wet Sprinkler System
- 3 Phase Power
- Taxes: \$4.03/SF
- CAM: \$1.43/SF
- Insurance: \$0.27/SF
- Rental Rate: \$6.50/SF NNN
- Availability 02/2025