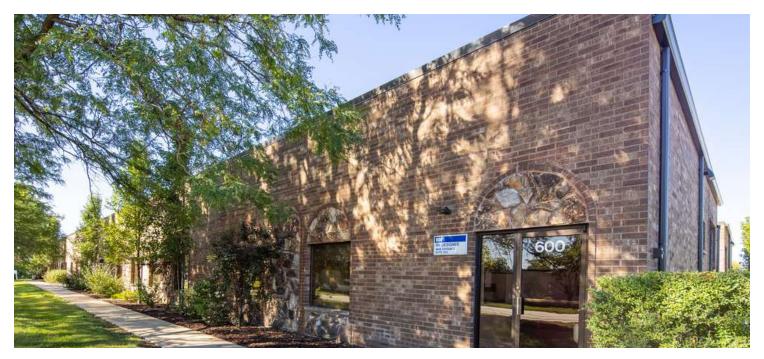

### 600-668 WHEELING ROAD, WHEELING, IL 60090

#### **LOCATION DESCRIPTION**

Established industrial park location with easy access to major transportation routes via nearby I-294.

| SPACES | LEASE RATE   | SPACE SIZE | AVAILABLE |
|--------|--------------|------------|-----------|
| 640    | \$6.50 SF/yr | 4,307 SF   | 02/2025   |