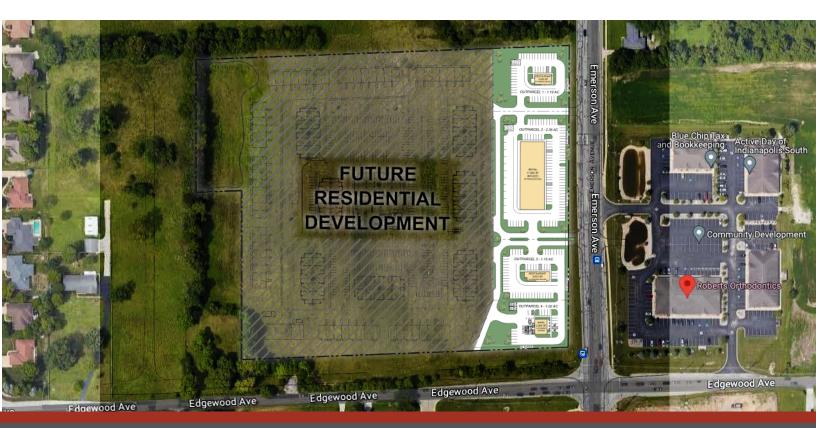

There is a proposed siteplan, however the outlot and building sizes can be adjusted to fit a client's needs.

#### **Proposed Outlot Division**

| Outlot 1 • | 2,050 SF  | 1.19 AC |
|------------|-----------|---------|
| Outlot 2 • | 17,840 SF | 2.39 AC |
| Outlot 3 • | 3,523 SF  | 1.13 AC |
| Outlot 4 • | 2,000 SF  | 1.02 AC |