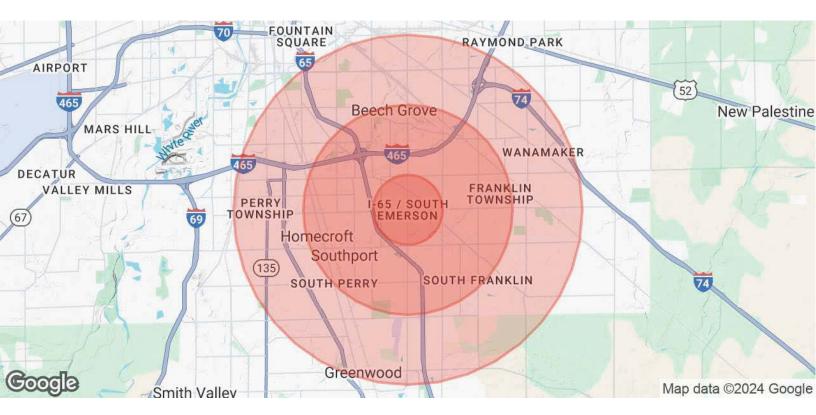

#### Demographics

| POPULATION           | 1 MILE    | 3 MILES   | 5 MILES   |
|----------------------|-----------|-----------|-----------|
| Total Population     | 8,347     | 84,305    | 199,022   |
| Average Age          | 42        | 38        | 38        |
| Average Age (Male)   | 40        | 37        | 37        |
| Average Age (Female) | 43        | 39        | 39        |
| HOUSEHOLDS & INCOME  | 1 MILE    | 3 MILES   | 5 MILES   |
| Total Households     | 3,444     | 32,634    | 77,200    |
| # of Persons per HH  | 2.4       | 2.6       | 2.6       |
| Average HH Income    | \$102,101 | \$94,240  | \$90,865  |
| Average House Value  | \$267,147 | \$250,507 | \$251,101 |

Demographics data derived froAdphaMap