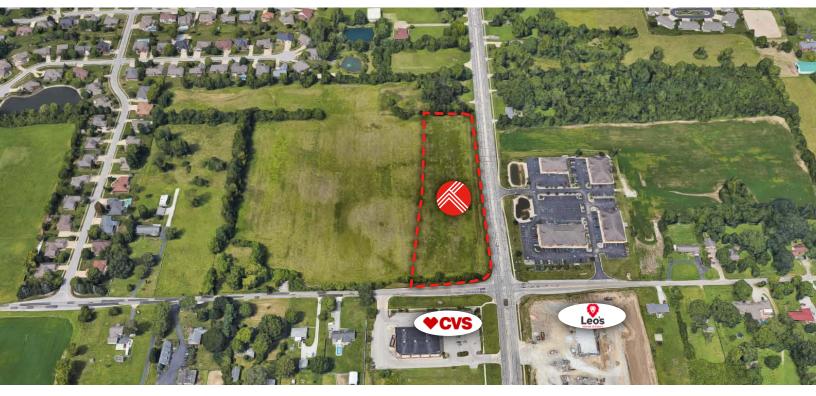

#### PROPERTY DESCRIPTION

Up to four outlots available in the 27+acre Heeringa Farms mixed used development, just 7 miles from downtown Indianapolis.

These outlots face South Emerson Avenue at the intersection of South Emerson and Edgewood Avenue with almost 40,000 VPD.

There is a proposed siteplan, however the outlot and building sizes can be adjusted to fit a client's needs.