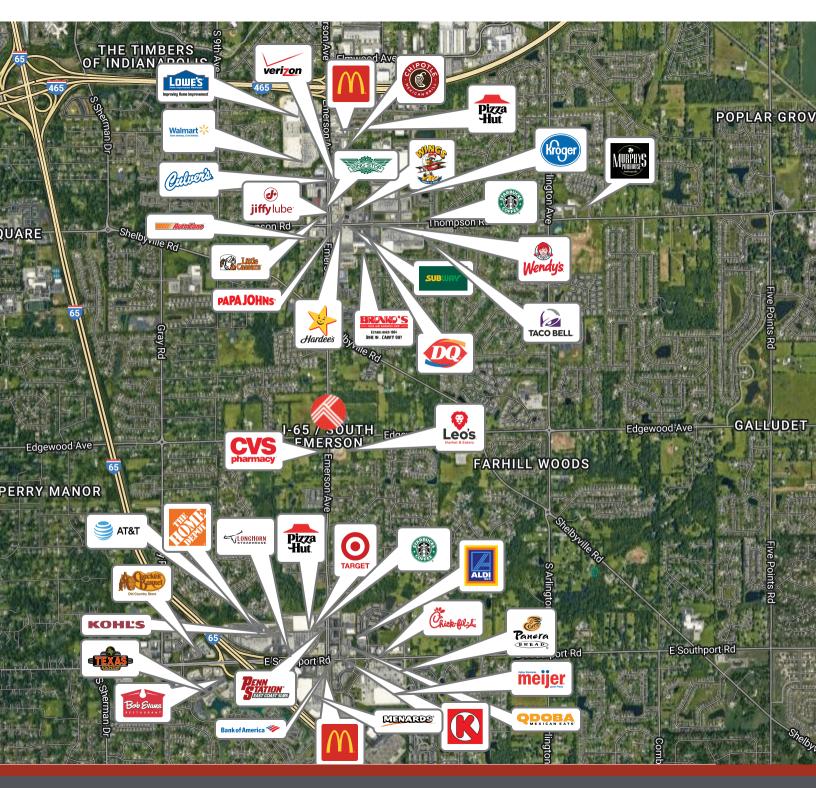

e@tharpinvest.com

#### FOR LEASE/BTS/GROUND LEASE

# 

### S. Emerson Ave. & Edgewood Ave. Heeringa Farms Development Indianapolis, IN 46237





BROKERAGE | MANAGEMENT | DEVELOPMENT Tharp Realty + 6910 N Shadeland Avenue, Suite 200 + Indianapolis, IN 46220 + 317.890.1714 + tharprealty.com Elaine Farhood • VP, Development 317.446.9684 • elaine@tharpinvest.com

#### FOR LEASE/BTS/GROUND LEASE



#### S. Emerson Ave. & Edgewood Ave. Heeringa Farms Development Indianapolis, IN 46237

#### **Regional Map**



BROKERAGE | MANAGEMENT | DEVELOPMENT

Tharp Realty • 6910 N Shadeland Avenue, Suite 200 • Indianapolis, IN 46220 • 317.890.1714 • tharprealty.com

### FOR LEASE/BTS/GROUND LEASE



## S. Emerson Ave. & Edgewood Ave. Heeringa Farms Development Indianapolis, IN 46237

#### Area Retailers



#### BROKERAGE | MANAGEMENT | DEVELOPMENT

Tharp Realty • 6910 N Shadeland Avenue, Suite 200 • Indianapolis, IN 46220 • 317.890.1714 • tharprealty.com

#### FOR LEASE/BTS/GROUND LEASE



## S. Emerson Ave. & Edgewood Ave. Heeringa Farms Development Indianapolis, IN 46237

#### Demographics



| POPULATION           | 1 MILE    | 3 MILES   | 5 MILES   |
|----------------------|-----------|-----------|-----------|
| Total Population     | 8,347     | 84,305    | 199,022   |
| Average Age          | 42        | 38        | 38        |
| Average Age (Male)   | 40        | 37        | 37        |
| Average Age (Female) | 43        | 39        | 39        |
| HOUSEHOLDS & INCOME  | 1 MILE    | 3 MILES   | 5 MILES   |
| Total Households     | 3,444     | 32,634    | 77,200    |
| # of Persons p