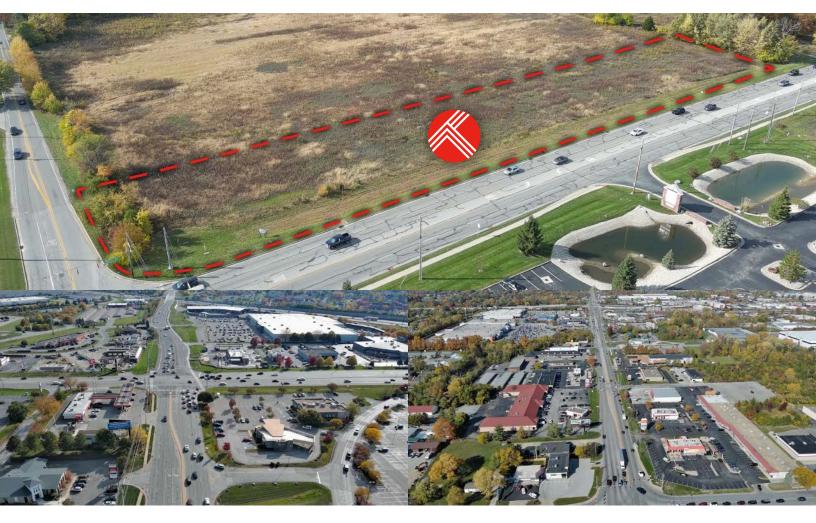

#### PROPERTY DESCRIPTION

Up to four outlots available in the 27+acre Heeringa Farms mixed used development, just 7 miles from downtown Indianapolis.

These outlots face South Emerson Avenue at the intersection of South Emerson and Edgewood Avenue with almost 40,000 VPD.

There is a proposed siteplan, however the outlot and building sizes can be adjusted to fit a client's needs.

#### Area Retailers