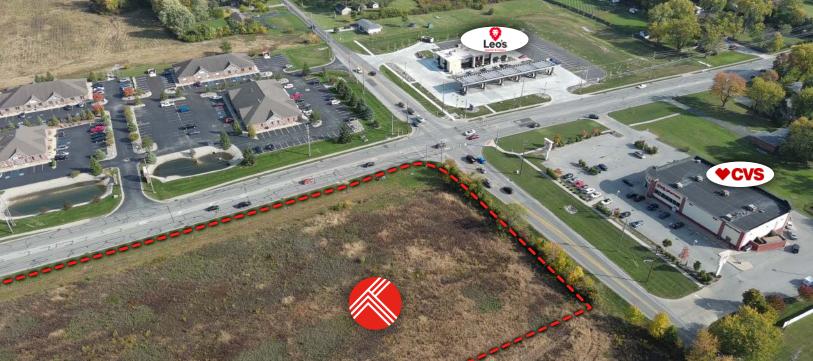

#### PROPERTY DESCRIPTION

Up to four outlots available in the 27+acre Heeringa Farms mixed used development, just 7 miles from downtown Indianapolis.

These outlots face South Emerson Avenue at the intersection of South Emerson and Edgewood Avenue with almost 40,000 VPD.

There is a proposed siteplan, however the outlot and building sizes can be adjusted to fit a client's needs.

#### **Proposed Outlot Division**

| Outlot 1 • | 2,050 SF  | 1.19 AC |
|------------|-----------|---------|
| Outlot 2 • | 17,840 SF | 2.39 AC |
| Outlot 3 • | 3,523 SF  | 1.13 AC |
| Outlot 4 • | 2,000 SF  | 1.02 AC |