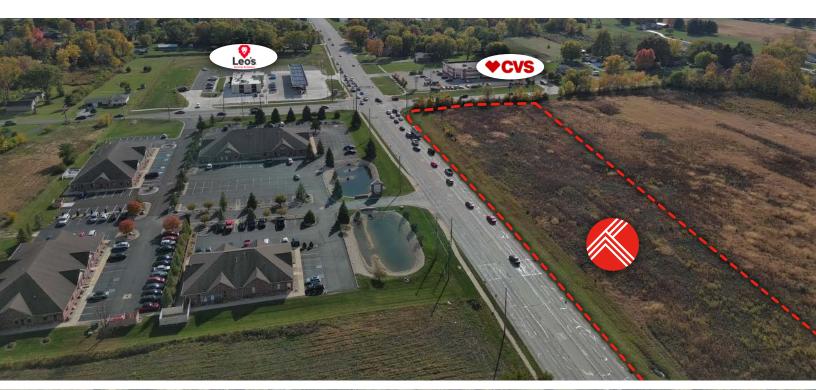

#### PROPERTY DESCRIPTION

Up to four outlots available in the 27+acre Heeringa Farms mixed used development, just 7 miles from downtown Indianapolis.

These outlots face South Emerson Avenue at the intersection of South Emerson and Edgewood Avenue with almost 40,000 VPD.

There is a proposed siteplan, however the outlot and building sizes can be adjusted to fit a client's needs.