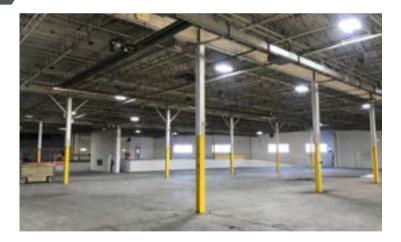

## 707 N VALLEY FORGE ROAD LANSDALE, PA



REPRESENTED BY THE FLYNN COMPANY

MICHAEL BORSKI, JR., SIOR MBORSKIJR@FLYNNCO.COM 215-561-6565 X 119

MARK PAWLOWSKI MPAWLOWSKI@FLYNNCO.COM 215-561-6565 X 118

KEVIN FLYNN, JR
KFLYNNJR@FLYNNCO.COM
215-561-6565 X 121

# +/-37,000 SF INDUSTRIAL CONDO AVAILABLE FOR SALE OR LEASE

### PROPERTY HIGHLIGHTS

- 37,717 SF
- · Zoning: Industrial
- Two loading docks
- Wet sprinklered system including 1500 GPM electric fire pump
- Lighting: LED lighting throughout entire warehouse







Clear height: 17' in main section of warehouse;
 Portion of warehouse is 11' clear

5% Mix of traditional and shop office space





#### SITE & FLOOR PLAN





#### LOCATION



#### PROPERTY PHOTOS