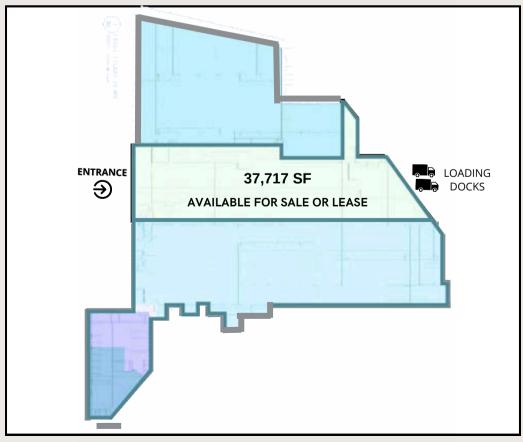

### PROPERTY HIGHLIGHTS

- 37,717 SF
- · Zoning: Industrial
- Two loading docks
- Wet sprinklered system including 1500 GPM electric fire pump
- Lighting: LED lighting throughout entire warehouse

Clear height: 17' in main section of warehouse;
 Portion of warehouse is 11' clear

#### SITE & FLOOR PLAN