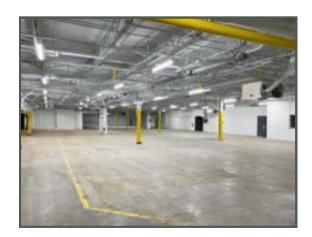

## 707 N VALLEY FORGE ROAD LANSDALE, PA



REPRESENTED BY THE FLYNN COMPANY

MICHAEL BORSKI, JR., SIOR MBORSKIJR@FLYNNCO.COM 215-561-6565 X 119

MARK PAWLOWSKI MPAWLOWSKI@FLYNNCO.COM 215-561-6565 X 118

KEVIN FLYNN, JR
KFLYNNJR@FLYNNCO.COM
215-561-6565 X 121

# +/-37,000 SF INDUSTRIAL CONDO AVAILABLE FOR SALE OR LEASE

### PROPERTY HIGHLIGHTS

- 37,717 SF
- · Zoning: Industrial
- Two loading docks
- Wet sprinklered system including 1500 GPM electric fire pump
- Lighting: LED lighting throughout entire warehouse







Clear height: 17' in main section of warehouse;
 Portion of warehouse is 11' clear

5% Mix of traditional and shop office space





#### SITE & FLOOR PLAN





#### LOCATION



#### PROPERTY PHOTOS