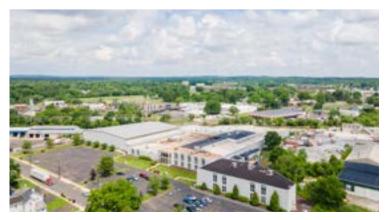

## 707 N VALLEY FORGE ROAD LANSDALE, PA



REPRESENTED BY THE FLYNN COMPANY

MICHAEL BORSKI, JR., SIOR MBORSKIJR@FLYNNCO.COM 215-561-6565 X 119

MARK PAWLOWSKI MPAWLOWSKI@FLYNNCO.COM 215-561-6565 X 118

KEVIN FLYNN, JR
KFLYNNJR@FLYNNCO.COM
215-561-6565 X 121

# +/-37,000 SF INDUSTRIAL CONDO AVAILABLE FOR SALE OR LEASE

### PROPERTY HIGHLIGHTS

- 37,717 SF
- · Zoning: Industrial
- Two loading docks
- Wet sprinklered system including 1500 GPM electric fire pump
- Lighting: LED lighting throughout entire warehouse







Clear height: 17' in main section of warehouse;
 Portion of warehouse is 11' clear

5% Mix of traditional and shop office space





#### SITE & FLOOR PLAN





#### LOCATION



#### PROPERTY PHOTOS