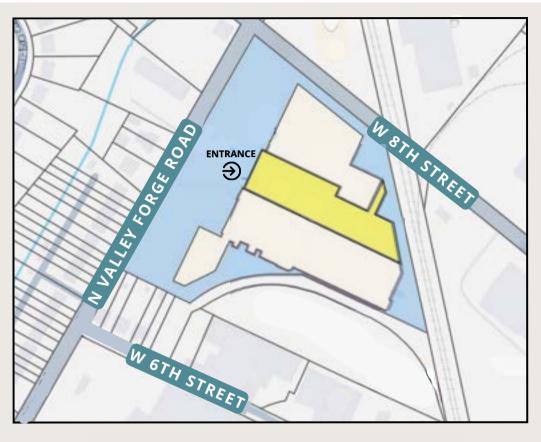

## 707 N VALLEY FORGE ROAD LANSDALE, PA



REPRESENTED BY THE FLYNN COMPANY

MICHAEL BORSKI, JR., SIOR MBORSKIJR@FLYNNCO.COM 215-561-6565 X 119

MARK PAWLOWSKI MPAWLOWSKI@FLYNNCO.COM 215-561-6565 X 118

KEVIN FLYNN, JR
KFLYNNJR@FLYNNCO.COM
215-561-6565 X 121

# +/-37,000 SF INDUSTRIAL CONDO AVAILABLE FOR SALE OR LEASE

### PROPERTY HIGHLIGHTS

- 37,717 SF
- · Zoning: Industrial
- Two loading docks
- Wet sprinklered system including 1500 GPM electric fire pump
- Lighting: LED lighting throughout entire warehouse







Clear height: 17' in main section of warehouse;
 Portion of warehouse is 11' clear

5% Mix of traditional and shop office space





#### SITE & FLOOR PLAN





#### LOCATION



#### PROPERTY PHOTOS