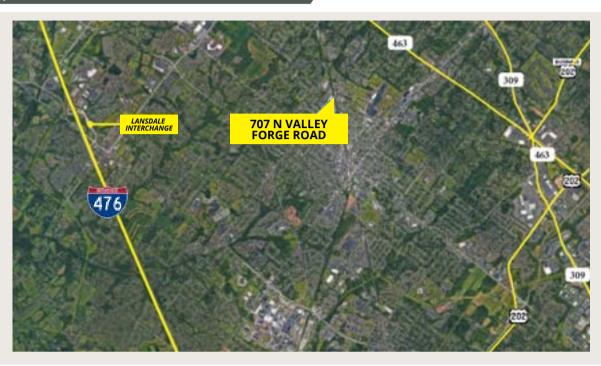

## 707 N VALLEY FORGE ROAD LANSDALE, PA



REPRESENTED BY THE FLYNN COMPANY

MICHAEL BORSKI, JR., SIOR MBORSKIJR@FLYNNCO.COM 215-561-6565 X 119

MARK PAWLOWSKI MPAWLOWSKI@FLYNNCO.COM 215-561-6565 X 118

KEVIN FLYNN, JR
KFLYNNJR@FLYNNCO.COM
215-561-6565 X 121

# +/-37,000 SF INDUSTRIAL CONDO AVAILABLE FOR SALE OR LEASE

### PROPERTY HIGHLIGHTS

- 37,717 SF
- · Zoning: Industrial
- Two loading docks
- Wet sprinklered system including 1500 GPM electric fire pump
- Lighting: LED lighting throughout entire warehouse







Clear height: 17' in main section of warehouse;
 Portion of warehouse is 11' clear

5% Mix of traditional and shop office space





#### SITE & FLOOR PLAN





#### LOCATION



#### PROPERTY PHOTOS