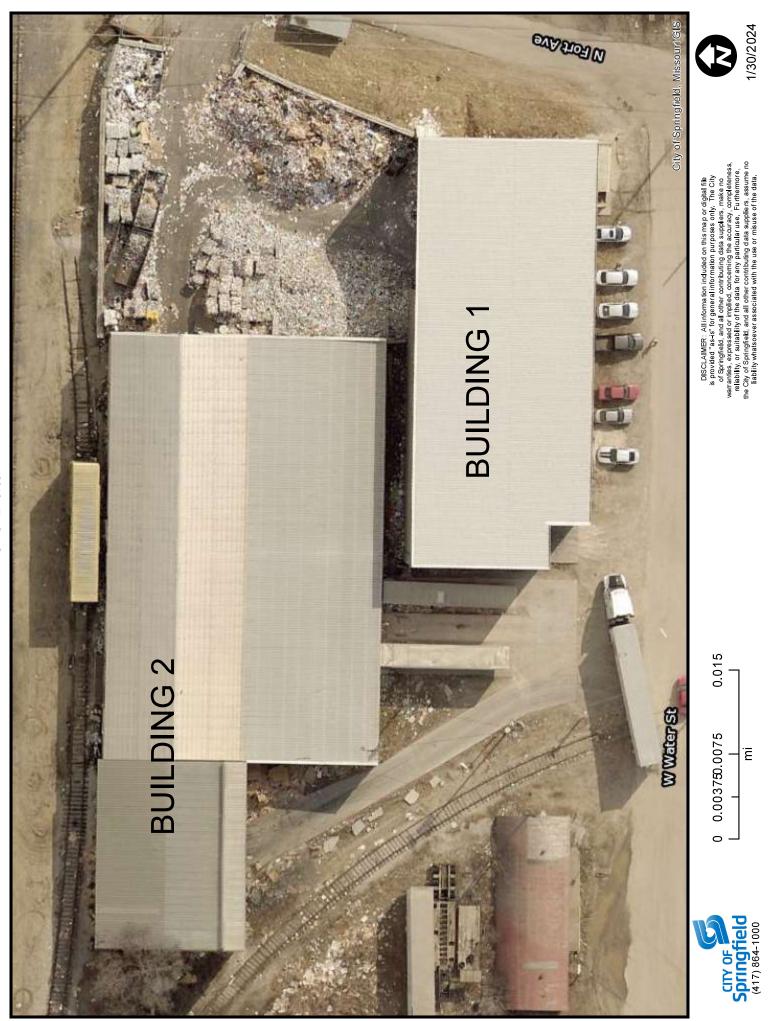

#### **PROPERTY DETAILS**

29,530sf under-roof railroad served industrial facility on 1.05 acres, zoned Heavy Manufacturing, and previously used for residential recycling.

Buildings: #1 is 10,030sf, built in 2008, roughly 158 ft x 65 ft with 26 ft sidewall height, with 400 amp 3-phase electrical service, grade level access that includes a 12 ft x 16 ft door, and a large opening to the fenced exterior concrete paved area.

Building #2 is a 16,000sf, 160 ft x 100 ft building built in 1965 that is ½ clear span with a gable roof with 12 ft sidewalls with 2 RR docks; the remaining area has a shed roof with 11 ft sidewalls with 3-4 truck docks. Connected to this building is an open utility building of 3,500sf, clear span with 400 amp 3-phase electrical service.

All buildings have concrete floors and are not heated or insulated. A 10,600sf fenced concrete paved area connects the two buildings. BNSF services the property with approximately 320 ft of rail spur, enough room to spot 3 RR cars. Springfield City Utilities, 417-881-8888, provides all utilities. The 2024 property taxes are \$9,856.

#### **AERIAL ANNOTATION MAP**