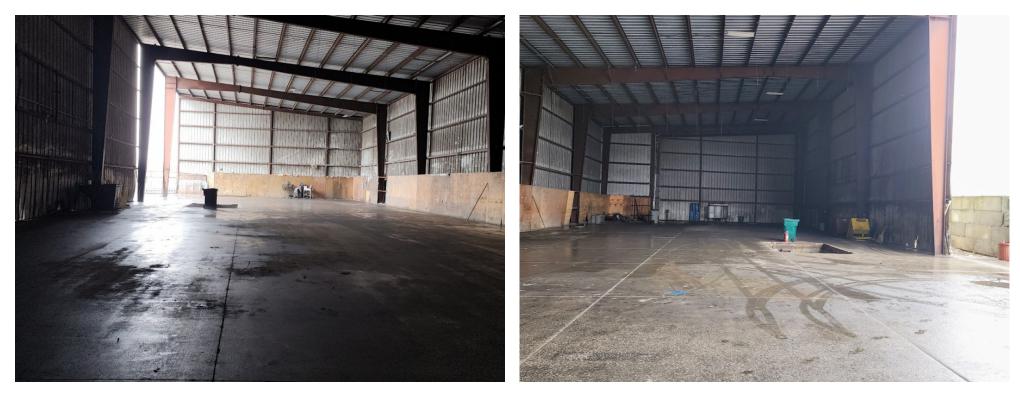

#### **PROPERTY DETAILS**

29,530sf under-roof railroad served industrial facility on 1.05 acres, zoned Heavy Manufacturing, and previously used for residential recycling.

Buildings: #1 is 10,030sf, built in 2008, roughly 158 ft x 65 ft with 26 ft sidewall height, with 400 amp 3-phase electrical service, grade level access that includes a 12 ft x 16 ft door, and a large opening to the fenced exterior concrete paved area.

Building #2 is a 16,000sf, 160 ft x 100 ft building built in 1965 that is ½ clear span with a gable roof with 12 ft sidewalls with 2 RR docks; the remaining area has a shed roof with 11 ft sidewalls with 3-4 truck docks. Connected to this building is an open utility building of 3,500sf, clear span with 400 amp 3-phase electrical service.

All buildings have concrete floors and are not heated or insulated. A 10,600sf fenced concrete paved area connects the two buildings. BNSF services the property with approximately 320 ft of rail spur, enough room to spot 3 RR cars. Springfield City Utilities, 417-881-8888, provides all utilities. The 2024 property taxes are \$9,856.