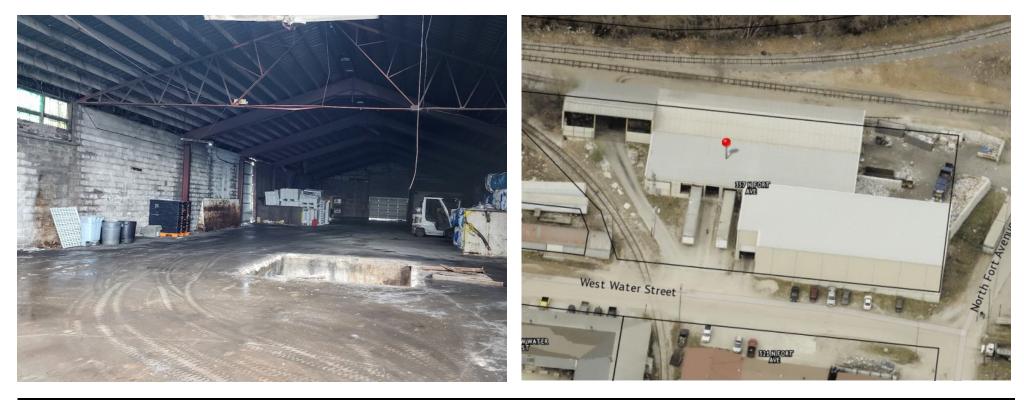

#### **PROPERTY DETAILS**

29,530sf under-roof railroad served industrial facility on 1.05 acres, zoned Heavy Manufacturing, and previously used for residential recycling.

Buildings: #1 is 10,030sf, built in 2008, roughly 158 ft x 65 ft with 26 ft sidewall height, with 400 amp 3-phase electrical service, grade level access that includes a 12 ft x 16 ft door, and a large opening to the fenced exterior concrete paved area.

Building #2 is a 16,000sf, 160 ft x 100 ft building built in 1965 that is ½ clear span with a gable roof with 12 ft sidewalls with 2 RR docks; the remaining area has a shed roof with 11 ft sidewalls with 3-4 truck docks. Connected to this building is an open utility building of 3,500sf, clear span with 400 amp 3-phase electrical service.

All buildings have concrete floors and are not heated or insulated. A 10,600sf fenced concrete paved area connects the two buildings. BNSF services the property with approximately 320 ft of rail spur, enough room to spot 3 RR cars. Springfield City Utilities, 417-881-8888, provides all utilities. The 2024 property taxes are \$9,856.