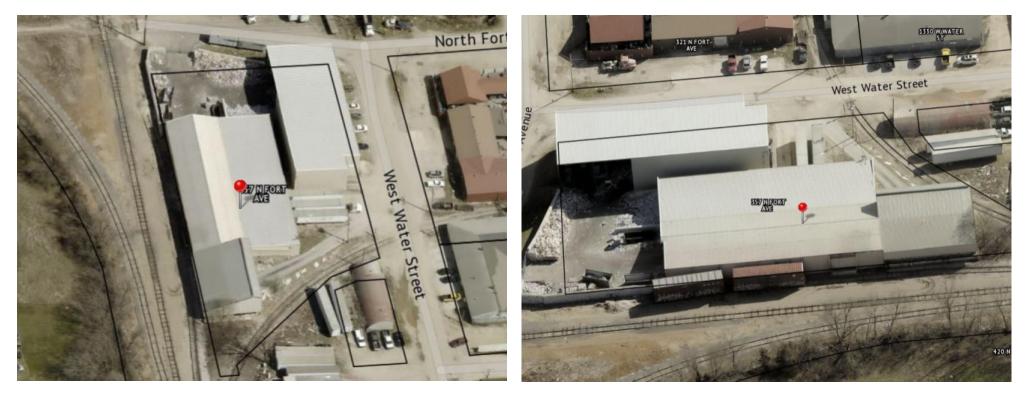

#### **AERIAL ANNOTATION MAP**

#### **PROPERTY DETAILS**

29,530sf under-roof railroad served industrial facility on 1.05 acres, zoned Heavy Manufacturing, and previously used for residential recycling.

Buildings: #1 is 10,030sf, built in 2008, roughly 158 ft x 65 ft with 26 ft sidewall height, with 400 amp 3-phase electrical service, grade level access that includes a 12 ft x 16 ft door, and a large opening to the fenced exterior concrete paved area.

Building #2 is a 16,000sf, 160 ft x 100 ft building built in 1965 that is ½ clear span with a gable roof with 12 ft sidewalls with 2 RR docks; the remaining area has a shed roof with 11 ft sidewalls with 3-4 truck docks. Connected to this building is an open utility building of 3,500sf, clear span with 400 amp 3-phase electrical service.

All buildings have concrete floors and are not heated or insulated. A 10,600sf fenced concrete paved area connects the two buildings. BNSF services the property with approximately 320 ft of rail spur, enough room to spot 3 RR cars. Springfield City Utilities, 417-881-8888, provides all utilities. The 2024 property taxes are \$9,856.