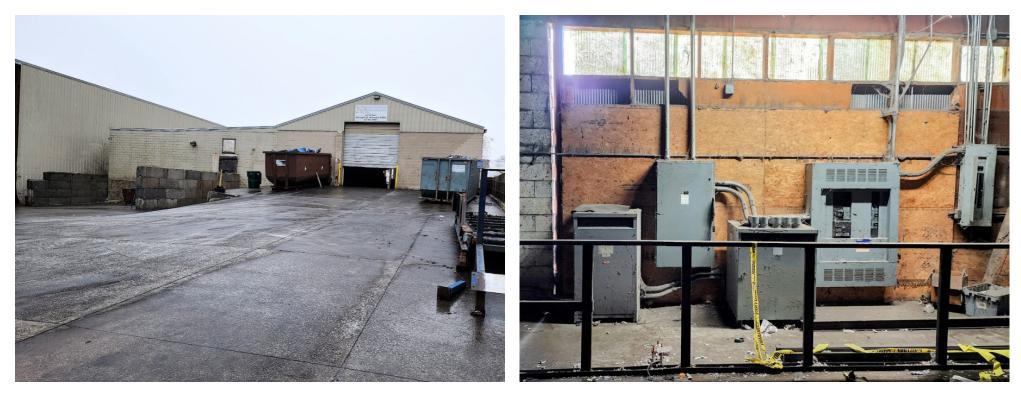

#### **PROPERTY DETAILS**

29,530sf under-roof railroad served industrial facility on 1.05 acres, zoned Heavy Manufacturing, and previously used for residential recycling.

Buildings: #1 is 10,030sf, built in 2008, roughly 158 ft x 65 ft with 26 ft sidewall height, with 400 amp 3-phase electrical service, grade level access that includes a 12 ft x 16 ft door, and a large opening to the fenced exterior concrete paved area.

Building #2 is a 16,000sf, 160 ft x 100 ft building built in 1965 that is ½ clear span with a gable roof with 12 ft sidewalls with 2 RR docks; the remaining area has a shed roof with 11 ft sidewalls with 3-4 truck docks. Connected to this building is an open utility building of 3,500sf, clear span with 400 amp 3-phase electrical service.

All buildings have concrete floors and are not heated or insulated. A 10,600sf fenced concrete paved area connects the two buildings. BNSF services the property with approximately 320 ft of rail spur, enough room to spot 3 RR cars. Springfield City Utilities, 417-881-8888, provides all utilities. The 2024 property taxes are \$9,856.