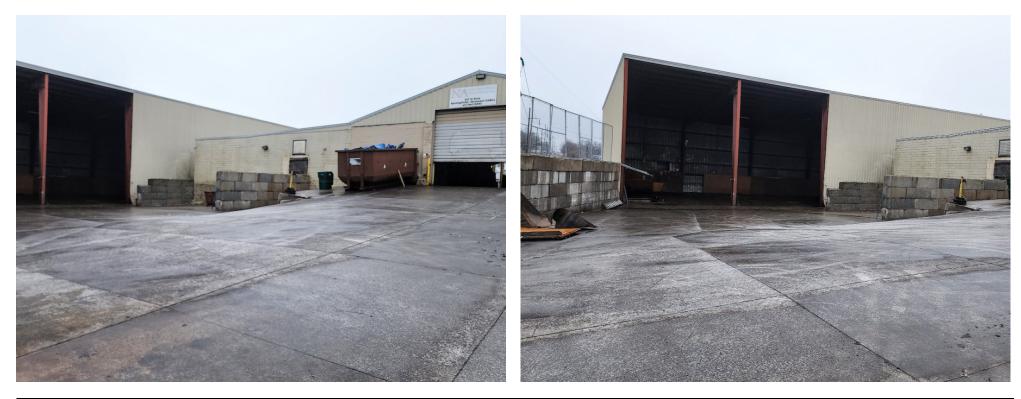

#### **PROPERTY DETAILS**

29,530sf under-roof railroad served industrial facility on 1.05 acres, zoned Heavy Manufacturing, and previously used for residential recycling.

Buildings: #1 is 10,030sf, built in 2008, roughly 158 ft x 65 ft with 26 ft sidewall height, with 400 amp 3-phase electrical service, grade level access that includes a 12 ft x 16 ft door, and a large opening to the fenced exterior concrete paved area.

Building #2 is a 16,000sf, 160 ft x 100 ft building built in 1965 that is ½ clear span with a gable roof with 12 ft sidewalls with 2 RR docks; the remaining area has a shed roof with 11 ft sidewalls with 3-4 truck docks. Connected to this building is an open utility building of 3,500sf, clear span with 400 amp 3-phase electrical service.

All buildings have concrete floors and are not heated or insulated. A 10,600sf fenced concrete paved area connects the two buildings. BNSF services the property with approximately 320 ft of rail spur, enough room to spot 3 RR cars. Springfield City Utilities, 417-881-8888, provides all utilities. The 2024 property taxes are \$9,856.