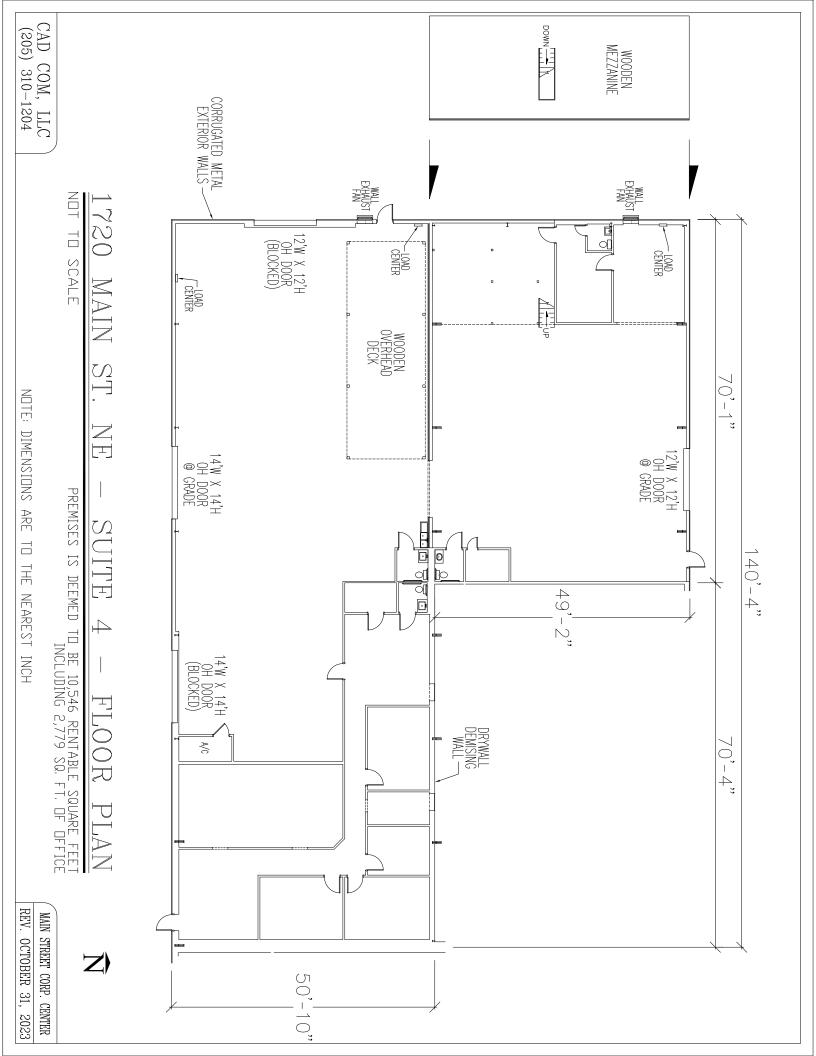

# **SUITE 4-6** • 1720 Main St NE Palm Bay, FL 32905

#### **PROPERTY OVERVIEW**

| Available SF:  | +/-4,949 up to                      | Up to +/-15,495 Contiguous Square Feet Available If Combined Unit 3 and Unit 4-6                                                                                                                                                                                      |
|----------------|-------------------------------------|-----------------------------------------------------------------------------------------------------------------------------------------------------------------------------------------------------------------------------------------------------------------------|
| Lease Rate:    | +/-15,495 SF<br>\$10.00 SF/yr (NNN) | Suite 3 +/- 4,949sf, Configured as +/-1,809 sf of Office Space with One Bathroom<br>and +/-3,140sf HVAC Warehouse with One Bathroom. Small Break Area<br>400 amp, 3Phase Power One 12x12 OHD<br>Small Break Area - Can be Leased Separately or Combined with Unit 4-6 |
| Lot Size:      | 1.72 Acres                          | Suite 4-6 +/- 10,546 Configured as +/-2,779 sf of Office / Showroom Space and +/-7767 sf Warehouse PLUS Bonus +/-1,006sf Mezzanine Space, not included in total square footage.                                                                                       |
| Year Built:    | 1973                                | Ceiling Height 20' Wooden OH Deck in Warehouse<br>One 14x14 OHD plus one currently blocked , One 12x12 OHD, plus one currently blocked.<br>Blocked doors can be reopened depending on Tenant's needs. 4 Bathrooms                                                     |
| Building Size: | 32,000 SF                           | Lease Term 3-5 years LOCATION OVERVIEW                                                                                                                                                                                                                                |
| Zoning:        | LI                                  | Located north of Palm Bay Road in the Main Street Corporate Center<br>+/- less than half a mile to US Highway I ( Dixie Highway)<br>+/- 2 Miles to I-95 at Palm Bay Road<br>+/- 2 Miles to US I 92 at US I / East West Connector to Orlando                           |