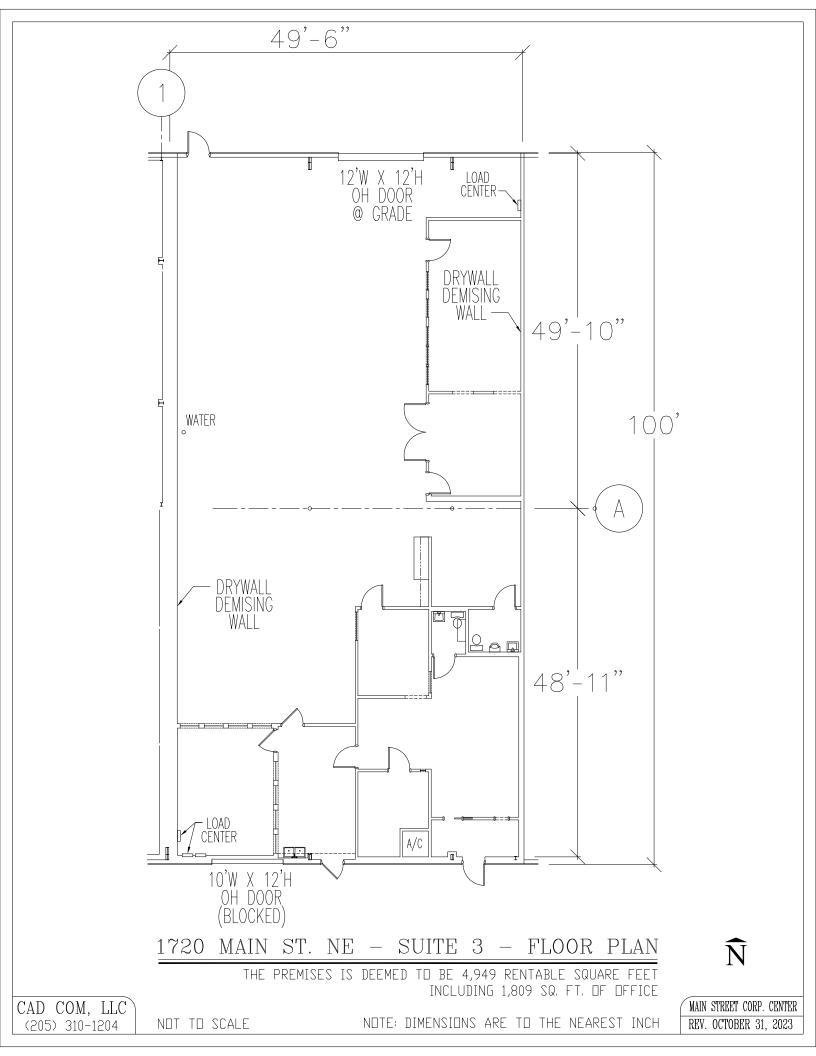

# **SUITE 3** • 1720 Main St NE Palm Bay, FL 32905

#### **PROPERTY OVERVIEW**

| Available SF:  | +/-4,949 up to                      | Up to +/-15,495 Contiguous Square Feet Available If Combined Unit 3 and Unit 4-6                                                                                                                                                                                      |
|----------------|-------------------------------------|-----------------------------------------------------------------------------------------------------------------------------------------------------------------------------------------------------------------------------------------------------------------------|
| Lease Rate:    | +/-15,495 SF<br>\$10.00 SF/yr (NNN) | Suite 3 +/- 4,949sf, Configured as +/-1,809 sf of Office Space with One Bathroom<br>and +/-3,140sf HVAC Warehouse with One Bathroom. Small Break Area<br>400 amp, 3Phase Power One 12x12 OHD<br>Small Break Area - Can be Leased Separately or Combined with Unit 4-6 |
| Lot Size:      | 1.72 Acres                          | Suite 4-6 +/- 10,546 Configured as +/-2,779 sf of Office / Showroom Space and +/-7767 sf Warehouse PLUS Bonus +/-1,006sf Mezzanine Space, not included in total square footage.                                                                                       |
| Year Built:    | 1973                                | Ceiling Height 20' Wooden OH Deck in Warehouse<br>One 14x14 OHD plus one currently blocked , One 12x12 OHD, plus one currently blocked.<br>Blocked doors can be reopened depending on Tenant's needs. 4 Bathrooms                                                     |
| Building Size: | 32,000 SF                           | Lease Term 3-5 years LOCATION OVERVIEW                                                                                                                                                                                                                                |
| Zoning:        | LI                                  | Located north of Palm Bay Road in the Main Street Corporate Center<br>+/- less than half a mile to US Highway I ( Dixie Highway)<br>+/- 2 Miles to I-95 at Palm Bay Road<br>+/- 2 Miles to US I 92 at US I / East West Connector to Orlando                           |