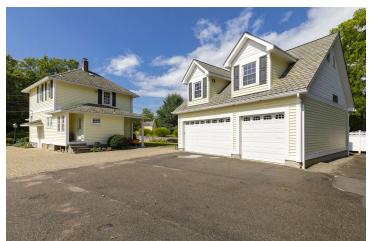

### **EXTERIOR PHOTOS**

FISHKILL, NY 12524

### **PROPERTY OVERVIEW**

Presenting an exceptional investment or owner-user opportunity in the Fishkill area. This property at 1230 Hopewell Avenue (Route 52), offers a meticulously updated and maintained 1,300 SF building, ideal for general office uses and storage with the detached two story 2-car garage. The property, zoned LHCSB, and features a historical charm combined with modern functionality, having been renovated in 2003. Embrace the potential for business success while owning your own building with this thoughtfully updated and well-located property. Don't miss the chance to secure a prime asset within this thriving market, offering timeless appeal and strategic positioning for office or office building investors.