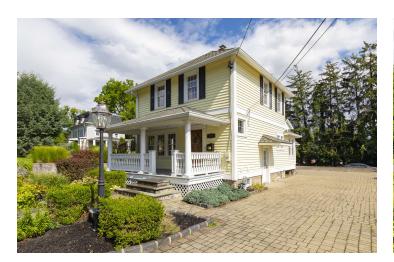

### **EXTERIOR PHOTOS**

FISHKILL, NY 12524

### **PROPERTY OVERVIEW**

Presenting an exceptional investment or owner-user opportunity in the Fishkill area. This property at 1230 Hopewell Avenue (Route 52), offers a meticulously updated and maintained 1,300 SF building, ideal for general office uses and storage with the detached two story 2-car garage. The property, zoned LHCSB, and features a historical charm combined with modern functionality, having been renovated in 2003. Embrace the potential for business success while owning your own building with this thoughtfully updated and well-located property. Don't miss the chance to secure a prime asset within this thriving market, offering timeless appeal and strategic positioning for office or office building investors.