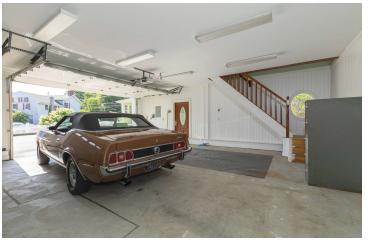

ding the property in Fishkill, NY, 12524. This charming town offers a picturesque blend of historic allure and modern conveniences, with an array of dining, shopping, and entertainment options along Main Street. Just a short drive away, investors will find the bustling Hudson Valley Research Park, providing a hub for technology and innovation. Nature enthusiasts can explore the serene surroundings of Fishkill Ridge, while history buffs can visit the nearby Van Wyck Homestead Museum. With its proximity to major highways and public transportation, this area presents lucrative opportunities for investors seeking a prime location for office or office building ventures. Embrace the rich potential of this vibrant and accessible location.



FISHKILL, NY 12524

### **EXTERIOR PHOTOS**















FISHKILL, NY 12524

### **INTERIOR PHOTOS**















FISHKILL, NY 12524

### LOCATION MAP





FISHKILL, NY 12524

### **DEMOGRAPHICS MAP & REPORT**



| POPULATION                            | 1 MILE           | 3 MILES          | 5 MILES      |
|---------------------------------------|------------------|------------------|--------------|
| Total Population                      | 5,121            | 25,299           | 70,720       |
| Average Age                           | 46               | 45               | 44           |
| Average Age (Male)                    | 44               | 43               | 42           |
| Average Age (Female)                  | 48               | 45               | 45           |
| HOUSEHOLDS & INCOME                   | 1 MILE           | 3 MILES