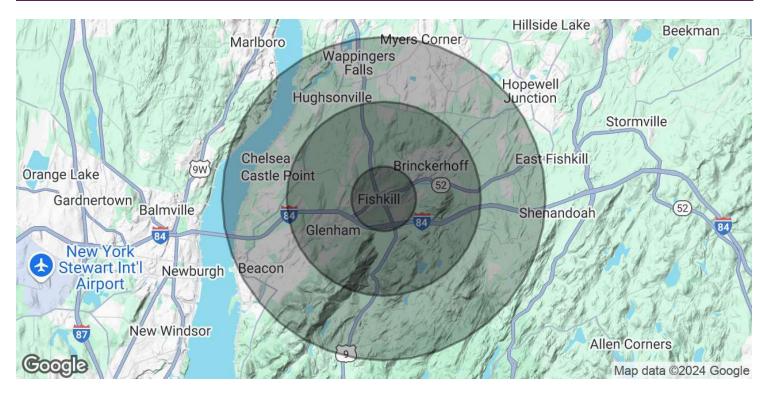

### **DEMOGRAPHICS MAP & REPORT**

| POPULATION                            | 1 MILE           | 3 MILES          | 5 MILES      |
|---------------------------------------|------------------|------------------|--------------|
| Total Population                      | 5,121            | 25,299           | 70,720       |
| Average Age                           | 46               | 45               | 44           |
| Average Age (Male)                    | 44               | 43               | 42           |
| Average Age (Female)                  | 48               | 45               | 45           |
| HOUSEHOLDS & INCOME                   | 1 MILE           | 3 MILES          | 5 MILES      |
| Total Households                      | 2,317            | 9,930            | 27,770       |
| CD IIII                               |                  |                  |              |
| # of Persons per HH                   | 2.2              | 2.5              | 2.5          |
| # of Persons per HH Average HH Income | 2.2<br>\$131,885 | 2.5<br>\$119,492 | \$128,897    |
|                                       |                  | <del>-</del>     | <del>-</del> |