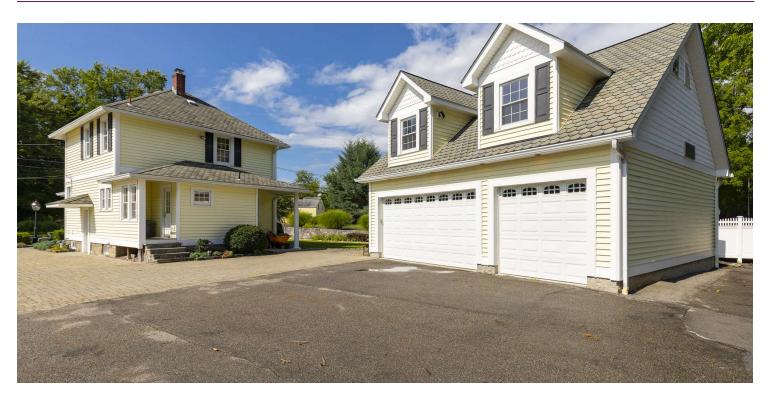

### **EXTERIOR PHOTOS**

FISHKILL, NY 12524

### **PROPERTY OVERVIEW**

Presenting an exceptional investment or owner-user opportunity in the Fishkill area. This property at 1230 Hopewell Avenue (Route 52), offers a meticulously updated and maintained 1,300 SF building, ideal for general office uses and storage with the detached two story 2-car garage. The property, zoned LHCSB, and features a historical charm combined with modern functionality, having been renovated in 2003. Embrace the potential for business success while owning your own building with this thoughtfully updated and well-located property. Don't miss the chance to secure a prime asset within this thriving market, offering timeless appeal and strategic positioning for office or office building investors.