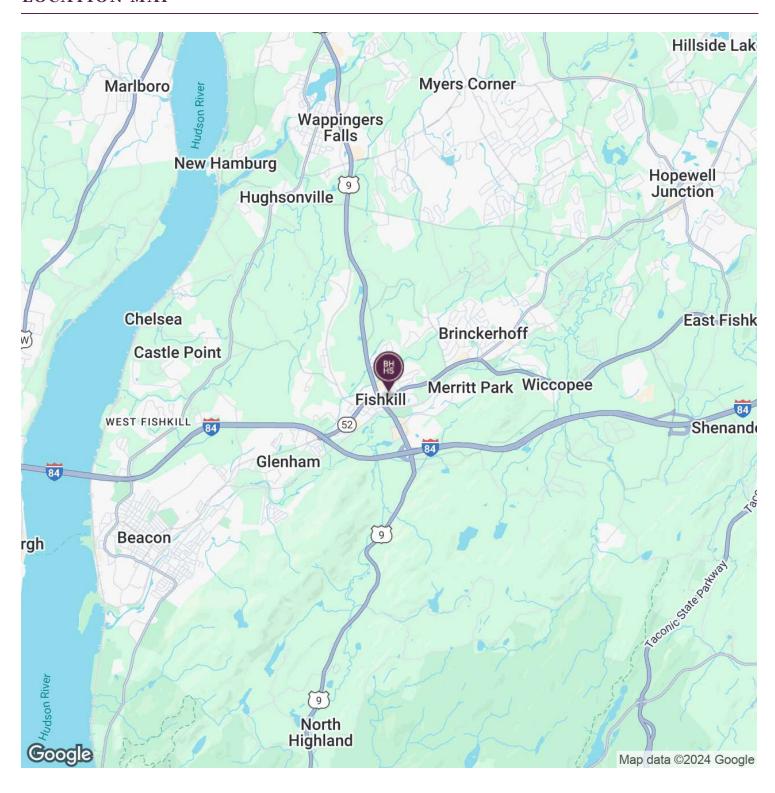

llure and modern conveniences, with an array of dining, shopping, and entertainment options along Main Street. Just a short drive away, investors will find the bustling Hudson Valley Research Park, providing a hub for technology and innovation. Nature enthusiasts can explore the serene surroundings of Fishkill Ridge, while history buffs can visit the nearby Van Wyck Homestead Museum. With its proximity to major highways and public transportation, this area presents lucrative opportunities for investors seeking a prime location for office or office building ventures. Embrace the rich potential of this vibrant and accessible location.



FISHKILL, NY 12524

### **EXTERIOR PHOTOS**















FISHKILL, NY 12524

### **INTERIOR PHOTOS**















FISHKILL, NY 12524

### LOCATION MAP





FISHKILL, NY 12524

### **DEMOGRAPHICS MAP & REPORT**



| POPULATION                            | 1 MILE           | 3 MILES          | 5 MILES      |
|---------------------------------------|------------------|------------------|--------------|
| Total Population                      | 5,121            | 25,299           | 70,720       |
| Average Age                           | 46               | 45               | 44           |
| Average Age (Male)                    | 44               | 43               | 42           |
| Average Age (Female)                  | 48               | 45               | 45           |
| HOUSEHOLDS & INCOME                   | 1 MILE           | 3 MILES          | 5 MILES      |
| Total Households                      | 2,317            | 9,930