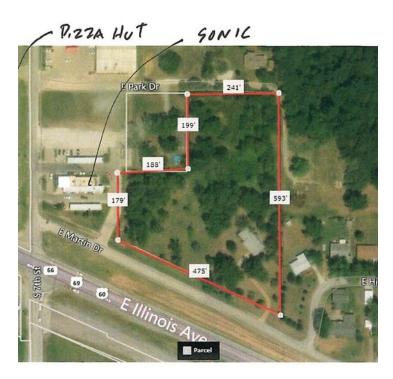

#### **PROPERTY OVERVIEW**

Prime Hotel and or restaurant pad site just off Interstate 44 on the Highway 66 exit