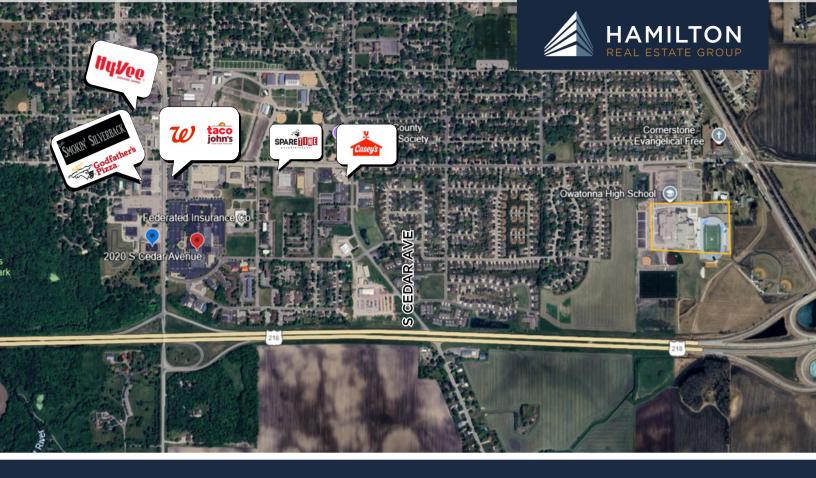

# Gateway Redevelopment Opportunity 1930/1940 S Cedar Avenue Owatonna, MN 55060

## **Property Description:**

- Located .4 miles from Hy-vee
- Traffic Counts 8,400 (2019)
- Senior High 1,579 students
- Major Employers

Federated Insurance Co. - 1,400 employees Viracon/ Curvlite Inc. - 1,300 emplyees