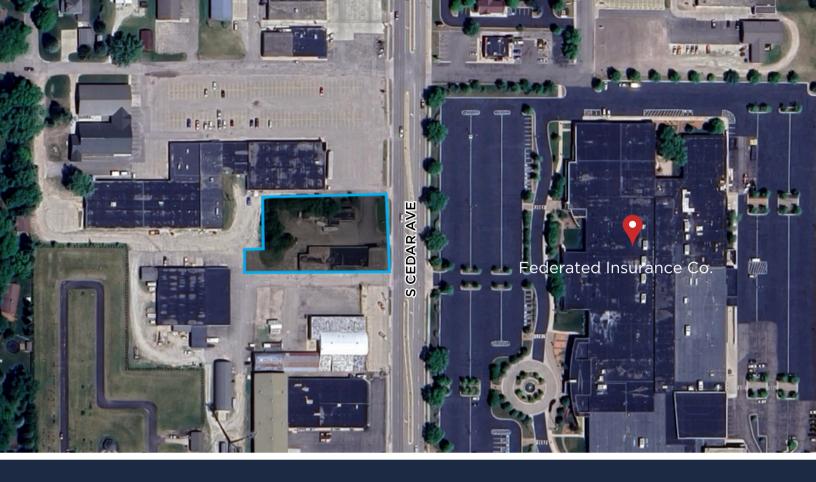

# Gateway Redevelopment Opportunity 1930/1940 S Cedar Avenue Owatonna, MN 55060

### **Property Description:**

- 0.98 acres available for your next redevelopment.
- Great location in Owatonna! Across the street from the well known multi billion dollar Federated Mutual Insurance's International Headquarters as well as just a mere 5 minutes from Downtown Owatonna.
- Let Owatonna's charm draw you in as you stroll the historic downtown.