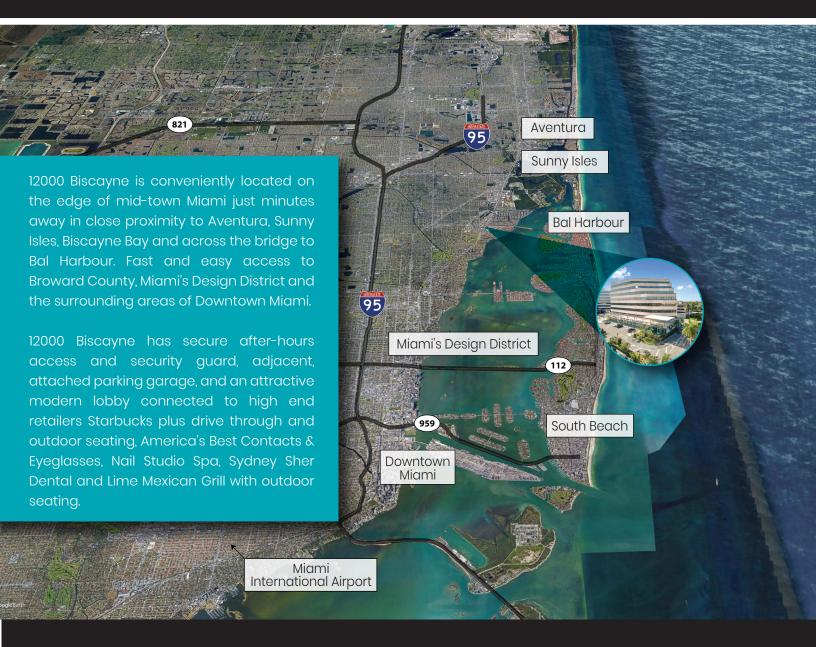

## **PROPERTY HIGHLIGHTS**

- Move in ready Class A office suites available
- Opportunity to custom design your new office
- Office Retail suites available on the ground level in the lobby facing Biscayne Boulevard
- New and modern lobby connected to 12000
  Biscayne's high end retail center
- Secure after-hours access and security guard

- Adjacent multi-level private parking garage attached to the building with direct access
- Ample tenant employee parking
- Visitor parking
- Office suites available with magnificent water and city views
- Private balconies