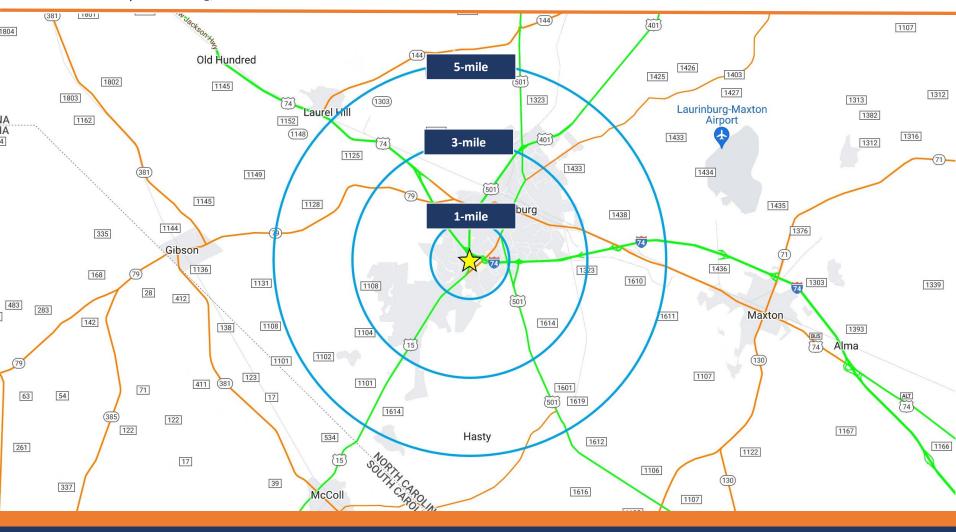

## **DEMOGRAPHIC RADIUS MAP**

1500 US-401 | Laurinburg, NC

Tre Vaughn | Tre@BellCommercial.net | 336.429.0089 Henry Carrison | Henry@BellCommercial.net | 336.451.5949

| 1500 US-401<br>Laurinburg, NC |                                                                                                                                                                                                                                                                                                                                                                                                                                                                                                                                                                                                                                      | 1mi                                                                                                                                                        | 1500 US-401<br>1mi 3mi 5mi Laurinburg, NC                                                                                                        |                                                                                                                                                                             |                                     |                                                                                                                                                                                                                                                                                                                                                                                                                                                                                                                                                                                                                                                                                                                                                                                               | 1mi                                                                                                                                                                | 3mi                                                                                                                                                                | 5mi                                                                                                                                                                 |
|-------------------------------|--------------------------------------------------------------------------------------------------------------------------------------------------------------------------------------------------------------------------------------------------------------------------------------------------------------------------------------------------------------------------------------------------------------------------------------------------------------------------------------------------------------------------------------------------------------------------------------------------------------------------------------|------------------------------------------------------------------------------------------------------------------------------------------------------------|--------------------------------------------------------------------------------------------------------------------------------------------------|-----------------------------------------------------------------------------------------------------------------------------------------------------------------------------|-------------------------------------|-----------------------------------------------------------------------------------------------------------------------------------------------------------------------------------------------------------------------------------------------------------------------------------------------------------------------------------------------------------------------------------------------------------------------------------------------------------------------------------------------------------------------------------------------------------------------------------------------------------------------------------------------------------------------------------------------------------------------------------------------------------------------------------------------|--------------------------------------------------------------------------------------------------------------------------------------------------------------------|--------------------------------------------------------------------------------------------------------------------------------------------------------------------|---------------------------------------------------------------------------------------------------------------------------------------------------------------------|
| AGE HOUSEHOLDS POPULATION     | 2023 Estimated Population<br>2028 Projected Population<br>2020 Census Population<br>2010 Census Population<br>Projected Annual Growth 2023 to 2028<br>Historical Annual Growth 2010 to 2022<br>2023 Estimated Households<br>2028 Projected Households<br>2020 Census Households<br>2010 Census Households<br>Projected Annual Growth 2023 to 2028<br>Historical Annual Growth 2010 to 2022<br>2023 Est. Population Under 10 Years<br>2023 Est. Population 10 to 19 Years<br>2023 Est. Population 20 to 29 Years<br>2023 Est. Population 30 to 44 Years<br>2023 Est. Population 45 to 59 Years<br>2023 Est. Population 60 to 74 Years | 2,796<br>2,723<br>2,844<br>2,931<br>-0.5%<br>-0.4%<br>1,297<br>1,158<br>1,306<br>1,309<br>-2.1%<br>-<br>14.6%<br>11.3%<br>15.0%<br>13.8%<br>16.1%<br>19.3% | 14,524<br>13,986<br>14,851<br>15,962<br>-0.7%<br>6,043<br>5,330<br>6,106<br>6,367<br>-2.4%<br>10.4%<br>13.3%<br>13.5%<br>14.0%<br>16.5%<br>18.0% | 19,637<br>19,085<br>20,040<br>21,693<br>-0.6%<br>-0.7%<br>8,047<br>7,160<br>8,115<br>8,494<br>-2.2%<br>-0.4%<br>14.0%<br>13.6%<br>13.6%<br>13.4%<br>14.7%<br>17.0%<br>18.1% | INCOME & MARITAL STATUS<br>& GENDER | 2023 Est. Male Population<br>2023 Est. Female Population<br>2023 Est. Never Married<br>2023 Est. Now Married<br>2023 Est. Now Married<br>2023 Est. Separated or Divorced<br>2023 Est. Widowed<br>2023 Est. Widowed<br>2023 Est. HH Income \$200,000 or More<br>2023 Est. HH Income \$150,000 to \$199,999<br>2023 Est. HH Income \$150,000 to \$149,999<br>2023 Est. HH Income \$75,000 to \$149,999<br>2023 Est. HH Income \$75,000 to \$74,999<br>2023 Est. HH Income \$50,000 to \$74,999<br>2023 Est. HH Income \$50,000 to \$49,999<br>2023 Est. HH Income \$25,000 to \$34,999<br>2023 Est. HH Income \$15,000 to \$24,999<br>2023 Est. HH Income \$15,000 to \$24,999<br>2023 Est. HH Income Under \$15,000<br>2023 Est. Average Household Income<br>2023 Est. Median Household Income | 43.3%<br>56.7%<br>39.2%<br>33.1%<br>18.7%<br>9.0%<br>7.5%<br>2.0%<br>5.3%<br>6.7%<br>16.5%<br>11.6%<br>11.2%<br>12.0%<br>27.2%<br>\$77,422<br>\$41,267<br>\$36,131 | 44.6%<br>55.4%<br>41.2%<br>33.0%<br>16.9%<br>9.0%<br>4.3%<br>2.2%<br>8.9%<br>9.4%<br>16.2%<br>12.7%<br>10.8%<br>13.8%<br>21.9%<br>\$68,207<br>\$42,555<br>\$28,720 | 45.4%<br>54.6%<br>41.2%<br>33.0%<br>16.9%<br>8.8%<br>3.7%<br>2.2%<br>8.9%<br>10.2%<br>16.5%<br>13.1%<br>10.4%<br>13.2%<br>21.8%<br>\$67,048<br>\$42,882<br>\$27,868 |
|                               | 2023 Est. Population 75 Years or Over<br>2023 Est. Median Age                                                                                                                                                                                                                                                                                                                                                                                                                                                                                                                                                                        | 9.9%<br>38.4                                                                                                                                               | 10.3%<br>38.1                                                                                                                                    | 9.2%<br>38.1                                                                                                                                                                |                                     | 2023 Est. Total Businesses<br>2023 Est. Total Employees                                                                                                                                                                                                                                                                                                                                                                                                                                                                                                                                                                                                                                                                                                                                       | \$36,131<br>242<br>4,689                                                                                                                                           | \$28,720<br>667<br>8,363                                                                                                                                           | \$27,888<br>794<br>10,085                                                                                                                                           |