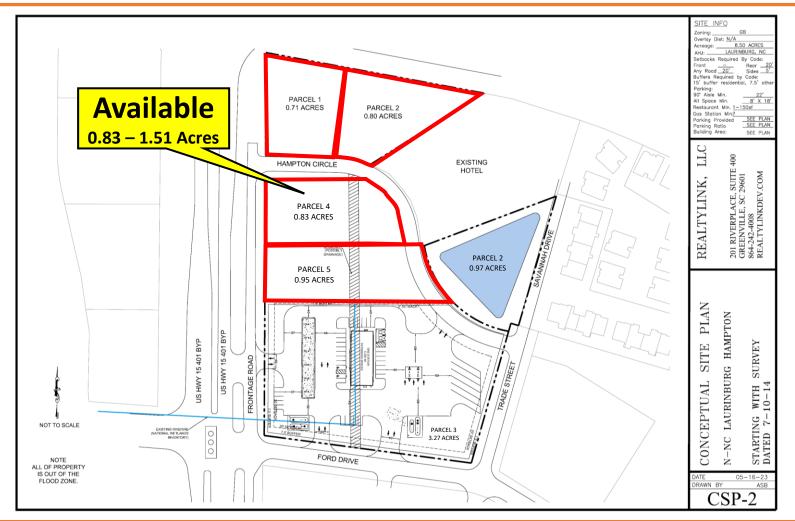

#### +/- 0.83 – 1.51 ACRE OPPORTUNITY – GL, BTS, or Sale

#### **HIGHLIGHTS**

- Three available opportunities in the core of Laurinburg's retail corridor.
- Prime location for fast food or service oriented uses.
- Proposed Circle K at signalized intersection.
- 14,000 VPD on US-401 and 22,000 VPD on Hwy 74.