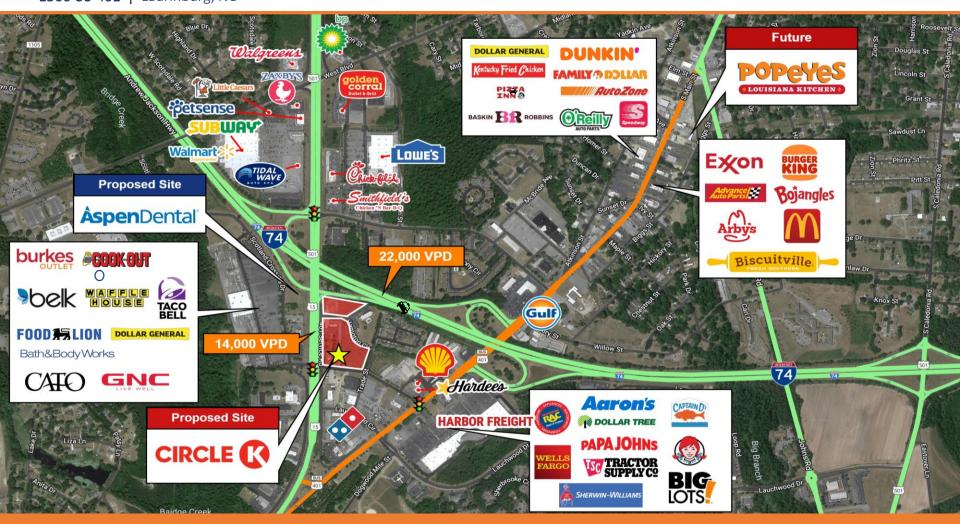

#### **HIGHLIGHTS**

- Three available opportunities in the core of Laurinburg's retail corridor.
- Prime location for fast food or service oriented uses.
- Proposed Circle K at signalized intersection.
- 14,000 VPD on US-401 and 22,000 VPD on Hwy 74.

### High Level Aerial 1500 US-401 | Laurinburg, NC

Tre Vaughn | Tre@BellCommercial.net | 336.429.0089 Henry Carrison | Henry@BellCommercial.net | 336.451.5949

Tre VaughnTre@BellCommercial.net336.429.0089Henry CarrisonHenry@BellCommercial.net336.451.5949