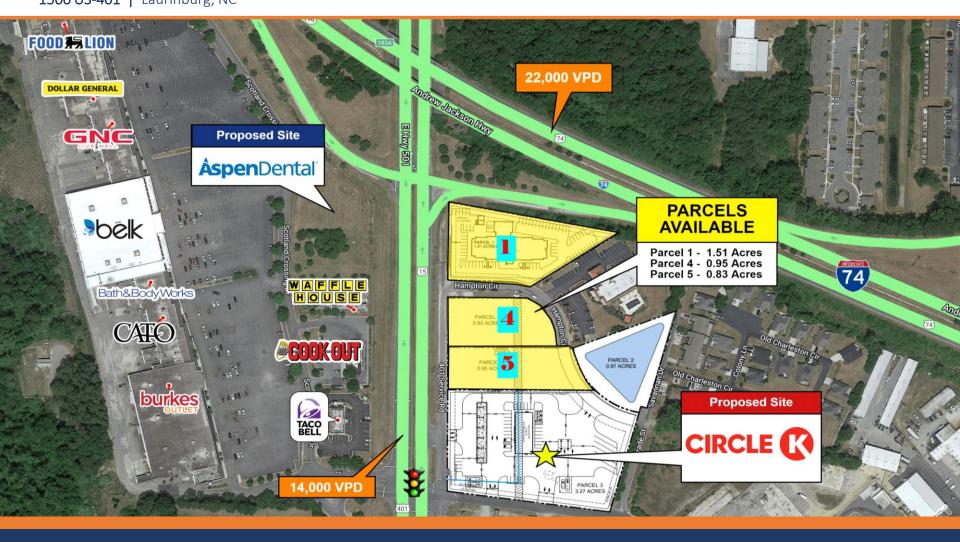

#### +/- 0.83 – 1.51 ACRE OPPORTUNITY – GL, BTS, or Sale

#### **HIGHLIGHTS**

- Three available opportunities in the core of Laurinburg's retail corridor.
- Prime location for fast food or service oriented uses.
- Proposed Circle K at signalized intersection.
- 14,000 VPD on US-401 and 22,000 VPD on Hwy 74.

### High Level Aerial 1500 US-401 | Laurinburg, NC

Tre Vaughn | Tre@BellCommercial.net | 336.429.0089 Henry Carrison | Henry@BellCommercial.net | 336.451.5949

Tre VaughnTre@BellCommercial.net336.429.0089Henry CarrisonHenry@BellCommercial.net336.451.5949