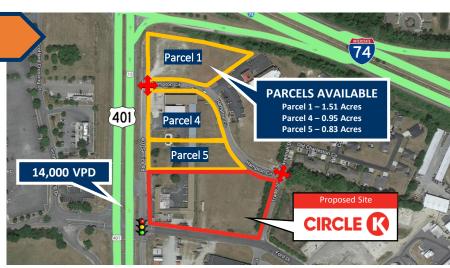

#### +/- 0.83 – 1.51 ACRE OPPORTUNITY – GL, BTS, or Sale

#### **HIGHLIGHTS**

- Three available opportunities in the core of Laurinburg's retail corridor.
- Prime location for fast food or service oriented uses.
- Proposed Circle K at signalized intersection.
- 14,000 VPD on US-401 and 22,000 VPD on Hwy 74.